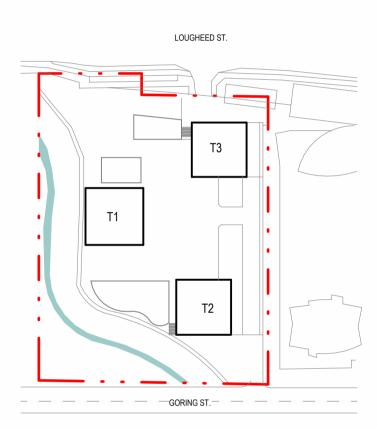

notes

LOUGHEED ST.

T 604 210 5412 2288-666 BURRARD ST WWW.KELTICDEVELOPMENT.COM VANCOUVER BC V6C 2X8

\_\_\_\_\_\_ GORING ST.\_\_\_\_\_\_

AMENDED 5502 LOUGHEED HIGHWAY DEVELOPMENT 5502 LOUGHEED HIGHWAY, BURNABY, BC

notes

LOUGHEED ST.

T 604 210 5412 2288-666 BURRARD ST WWW.KELTICDEVELOPMENT.COM VANCOUVER BC V6C 2X8

AMENDED 5502 LOUGHEED HIGHWAY DEVELOPMENT 5502 LOUGHEED HIGHWAY, BURNABY, BC

title SURVEY PLAN

project num

24-807

issue date

29 04 202

plotted

project