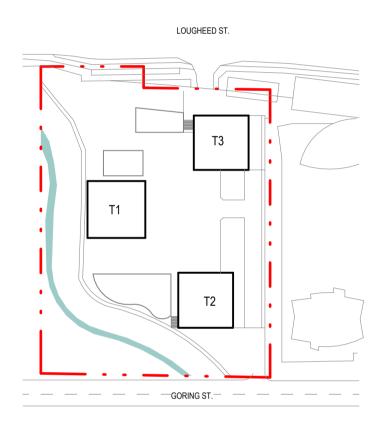

notes

LOUGHEED ST.

T 604 210 5412 2288-666 BURRARD ST WWW.KELTICDEVELOPMENT.COM VANCOUVER BC V6C 2X8

\_\_\_\_\_\_ GORING ST.\_\_\_\_\_\_

AMENDED 5502 LOUGHEED HIGHWAY DEVELOPMENT 5502 LOUGHEED HIGHWAY, BURNABY, BC

notes

LOUGHEED ST.

T 604 210 5412 2288-666 BURRARD ST WWW.KELTICDEVELOPMENT.COM VANCOUVER BC V6C 2X8

AMENDED 5502 LOUGHEED HIGHWAY DEVELOPMENT 5502 LOUGHEED HIGHWAY, BURNABY, BC

title SURVEY PLAN

project num