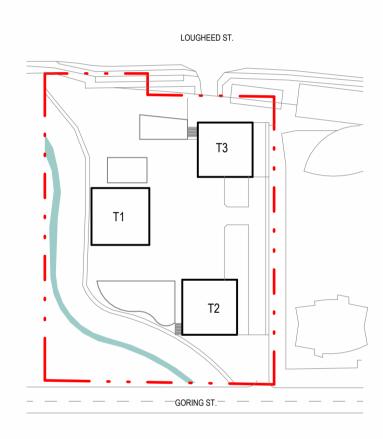

notes

LOUGHEED ST.

T 604 210 5412 2288-666 BURRARD ST WWW.KELTICDEVELOPMENT.COM VANCOUVER BC V6C 2X8

\_\_\_\_\_\_ GORING ST.\_\_\_\_\_\_

AMENDED 5502 LOUGHEED HIGHWAY DEVELOPMENT 5502 LOUGHEED HIGHWAY, BURNABY, BC

notes

LOUGHEED ST.

T 604 210 5412 2288-666 BURRARD ST WWW.KELTICDEVELOPMENT.COM VANCOUVER BC V6C 2X8

AMENDED 5502 LOUGHEED HIGHWAY DEVELOPMENT 5502 LOUGHEED HIGHWAY, BURNABY, BC

title SURVEY PLAN

project num