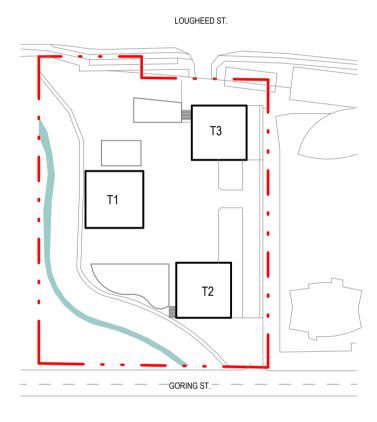

notes

LOUGHEED ST.

T 604 210 5412 2288-666 BURRARD ST WWW.KELTICDEVELOPMENT.COM VANCOUVER BC V6C 2X8

\_\_\_\_\_\_ GORING ST.\_\_\_\_\_\_

AMENDED 5502 LOUGHEED HIGHWAY DEVELOPMENT 5502 LOUGHEED HIGHWAY, BURNABY, BC

notes

LOUGHEED ST.

T 604 210 5412 2288-666 BURRARD ST WWW.KELTICDEVELOPMENT.COM VANCOUVER BC V6C 2X8

AMENDED 5502 LOUGHEED HIGHWAY DEVELOPMENT 5502 LOUGHEED HIGHWAY, BURNABY, BC

title SURVEY PLAN

project num

24-807

issue date

29 04 202

plotted

project