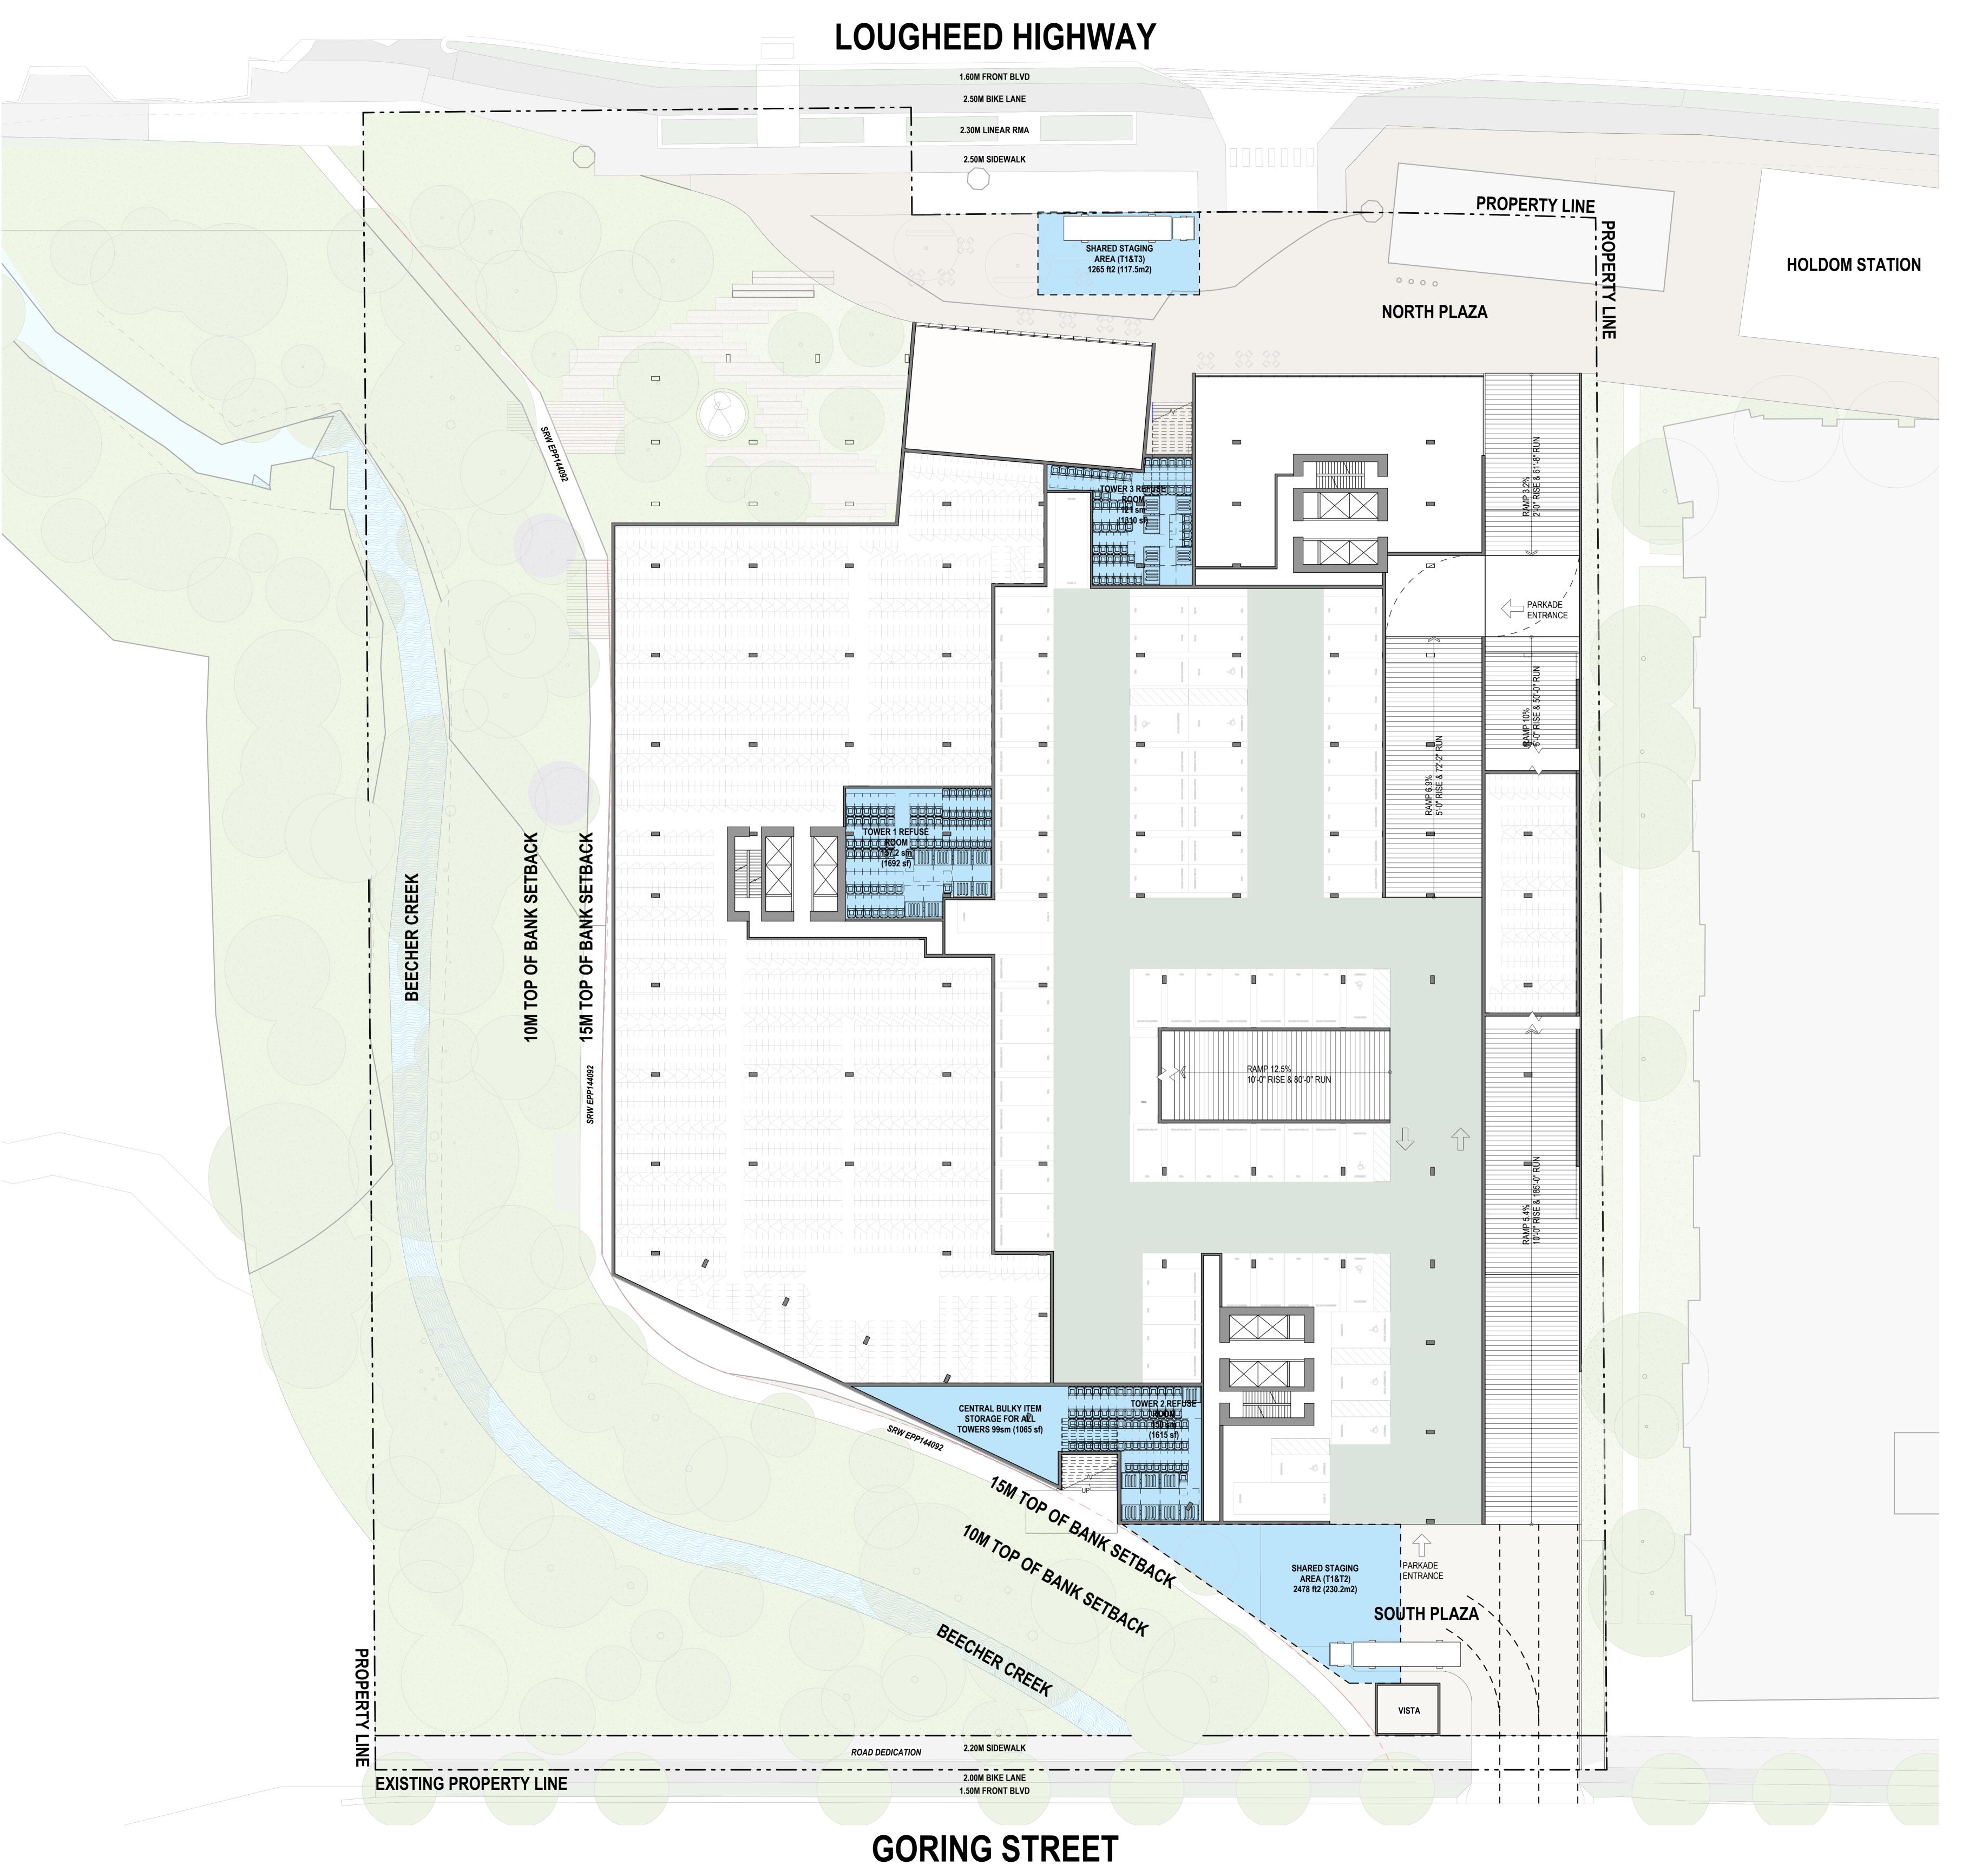

ISSUE FOR SUITABLE PLAN OF DEVELOPMENT - FOR REVIEW ISSUE FOR SUITABLE PLAN OF DEVELOPMENT - FOR REVIEW ISSUE FOR SUITABLE PLAN OF DEVELOPMENT - FOR REVIEW

GARBAGE COLLECTION SCHEDULE 64-Gallon / 240L 96-Gallon / 360L 96-Gallon / 360L 4-cubic yard 6'-0" x 5'-6' 4-cubic yard 6'-0" x 5'-6'

AMENDED 5502 LOUGHEED HIGHWAY DEVELOPMENT 5502 LOUGHEED HIGHWAY, BURNABY, BC

SOLID WASTE RECYCLING PLAN

drawing number APPX.010 29 04 2025