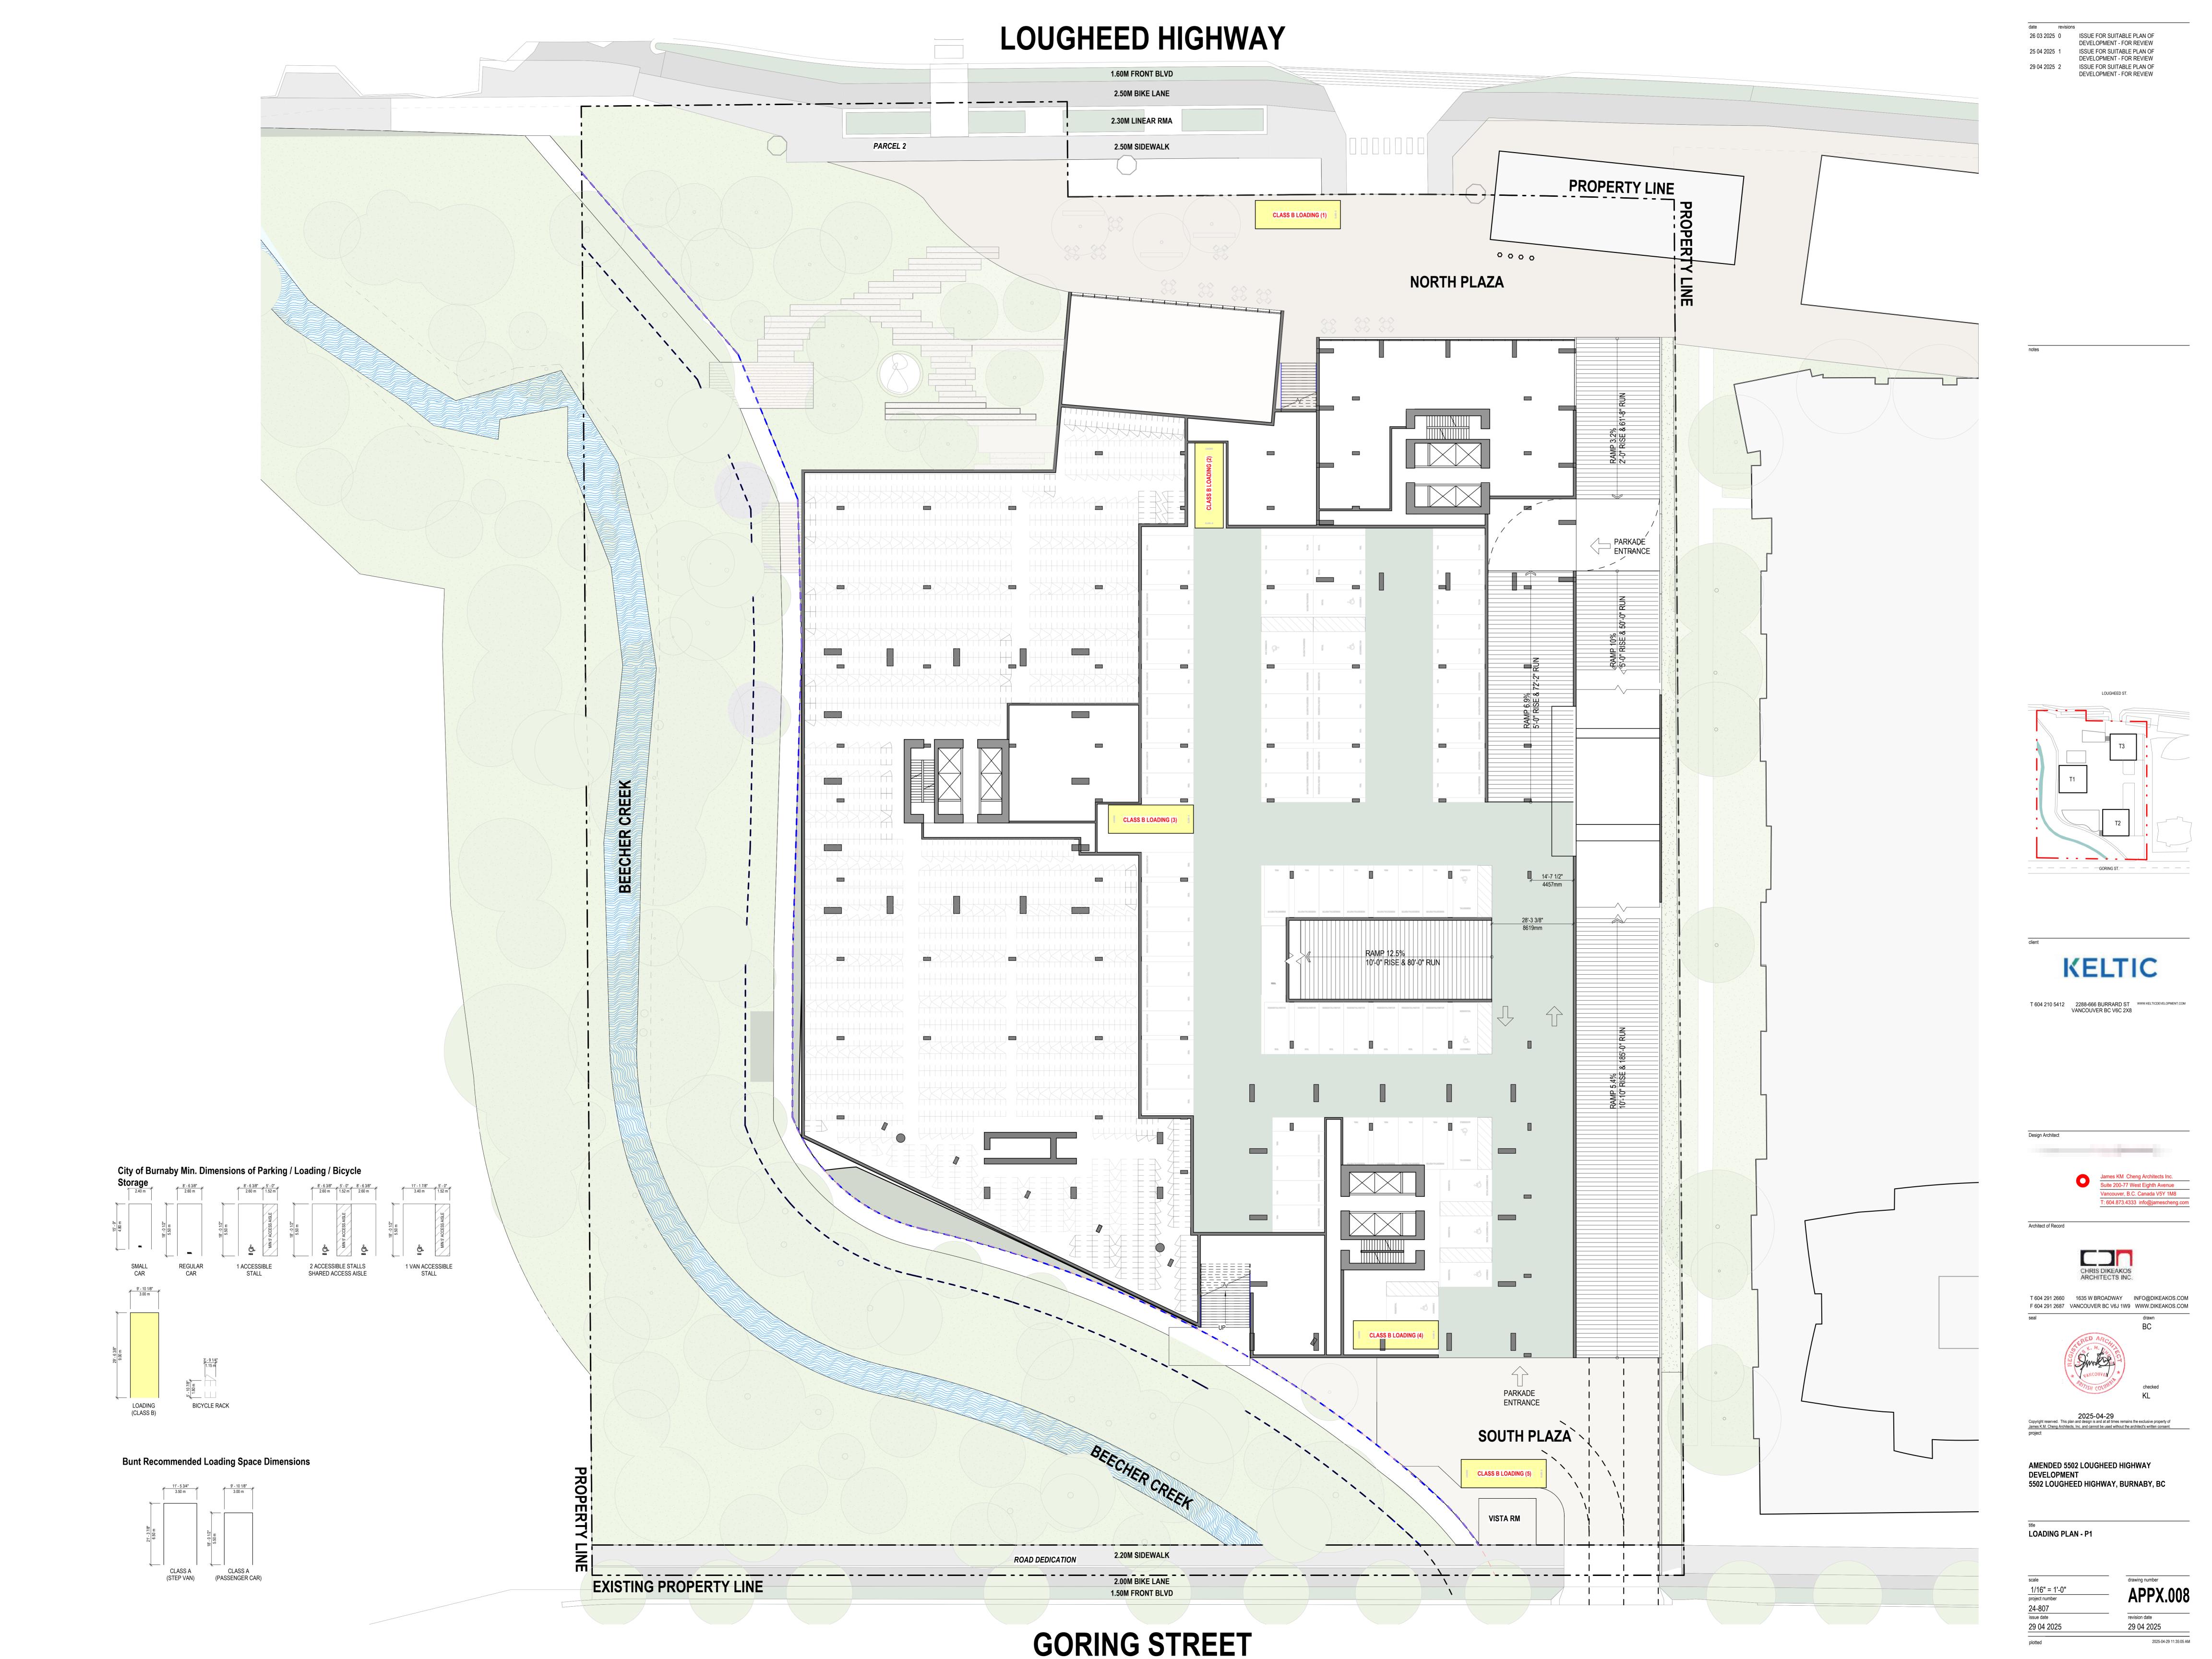

ISSUE FOR SUITABLE PLAN OF DEVELOPMENT - FOR REVIEW ISSUE FOR SUITABLE PLAN OF DEVELOPMENT - FOR REVIEW ISSUE FOR SUITABLE PLAN OF DEVELOPMENT - FOR REVIEW

GARBAGE COLLECTION SCHEDULE 64-Gallon / 240L 96-Gallon / 360L 96-Gallon / 360L 4-cubic yard 6'-0" x 5'-6' 4-cubic yard 6'-0" x 5'-6'