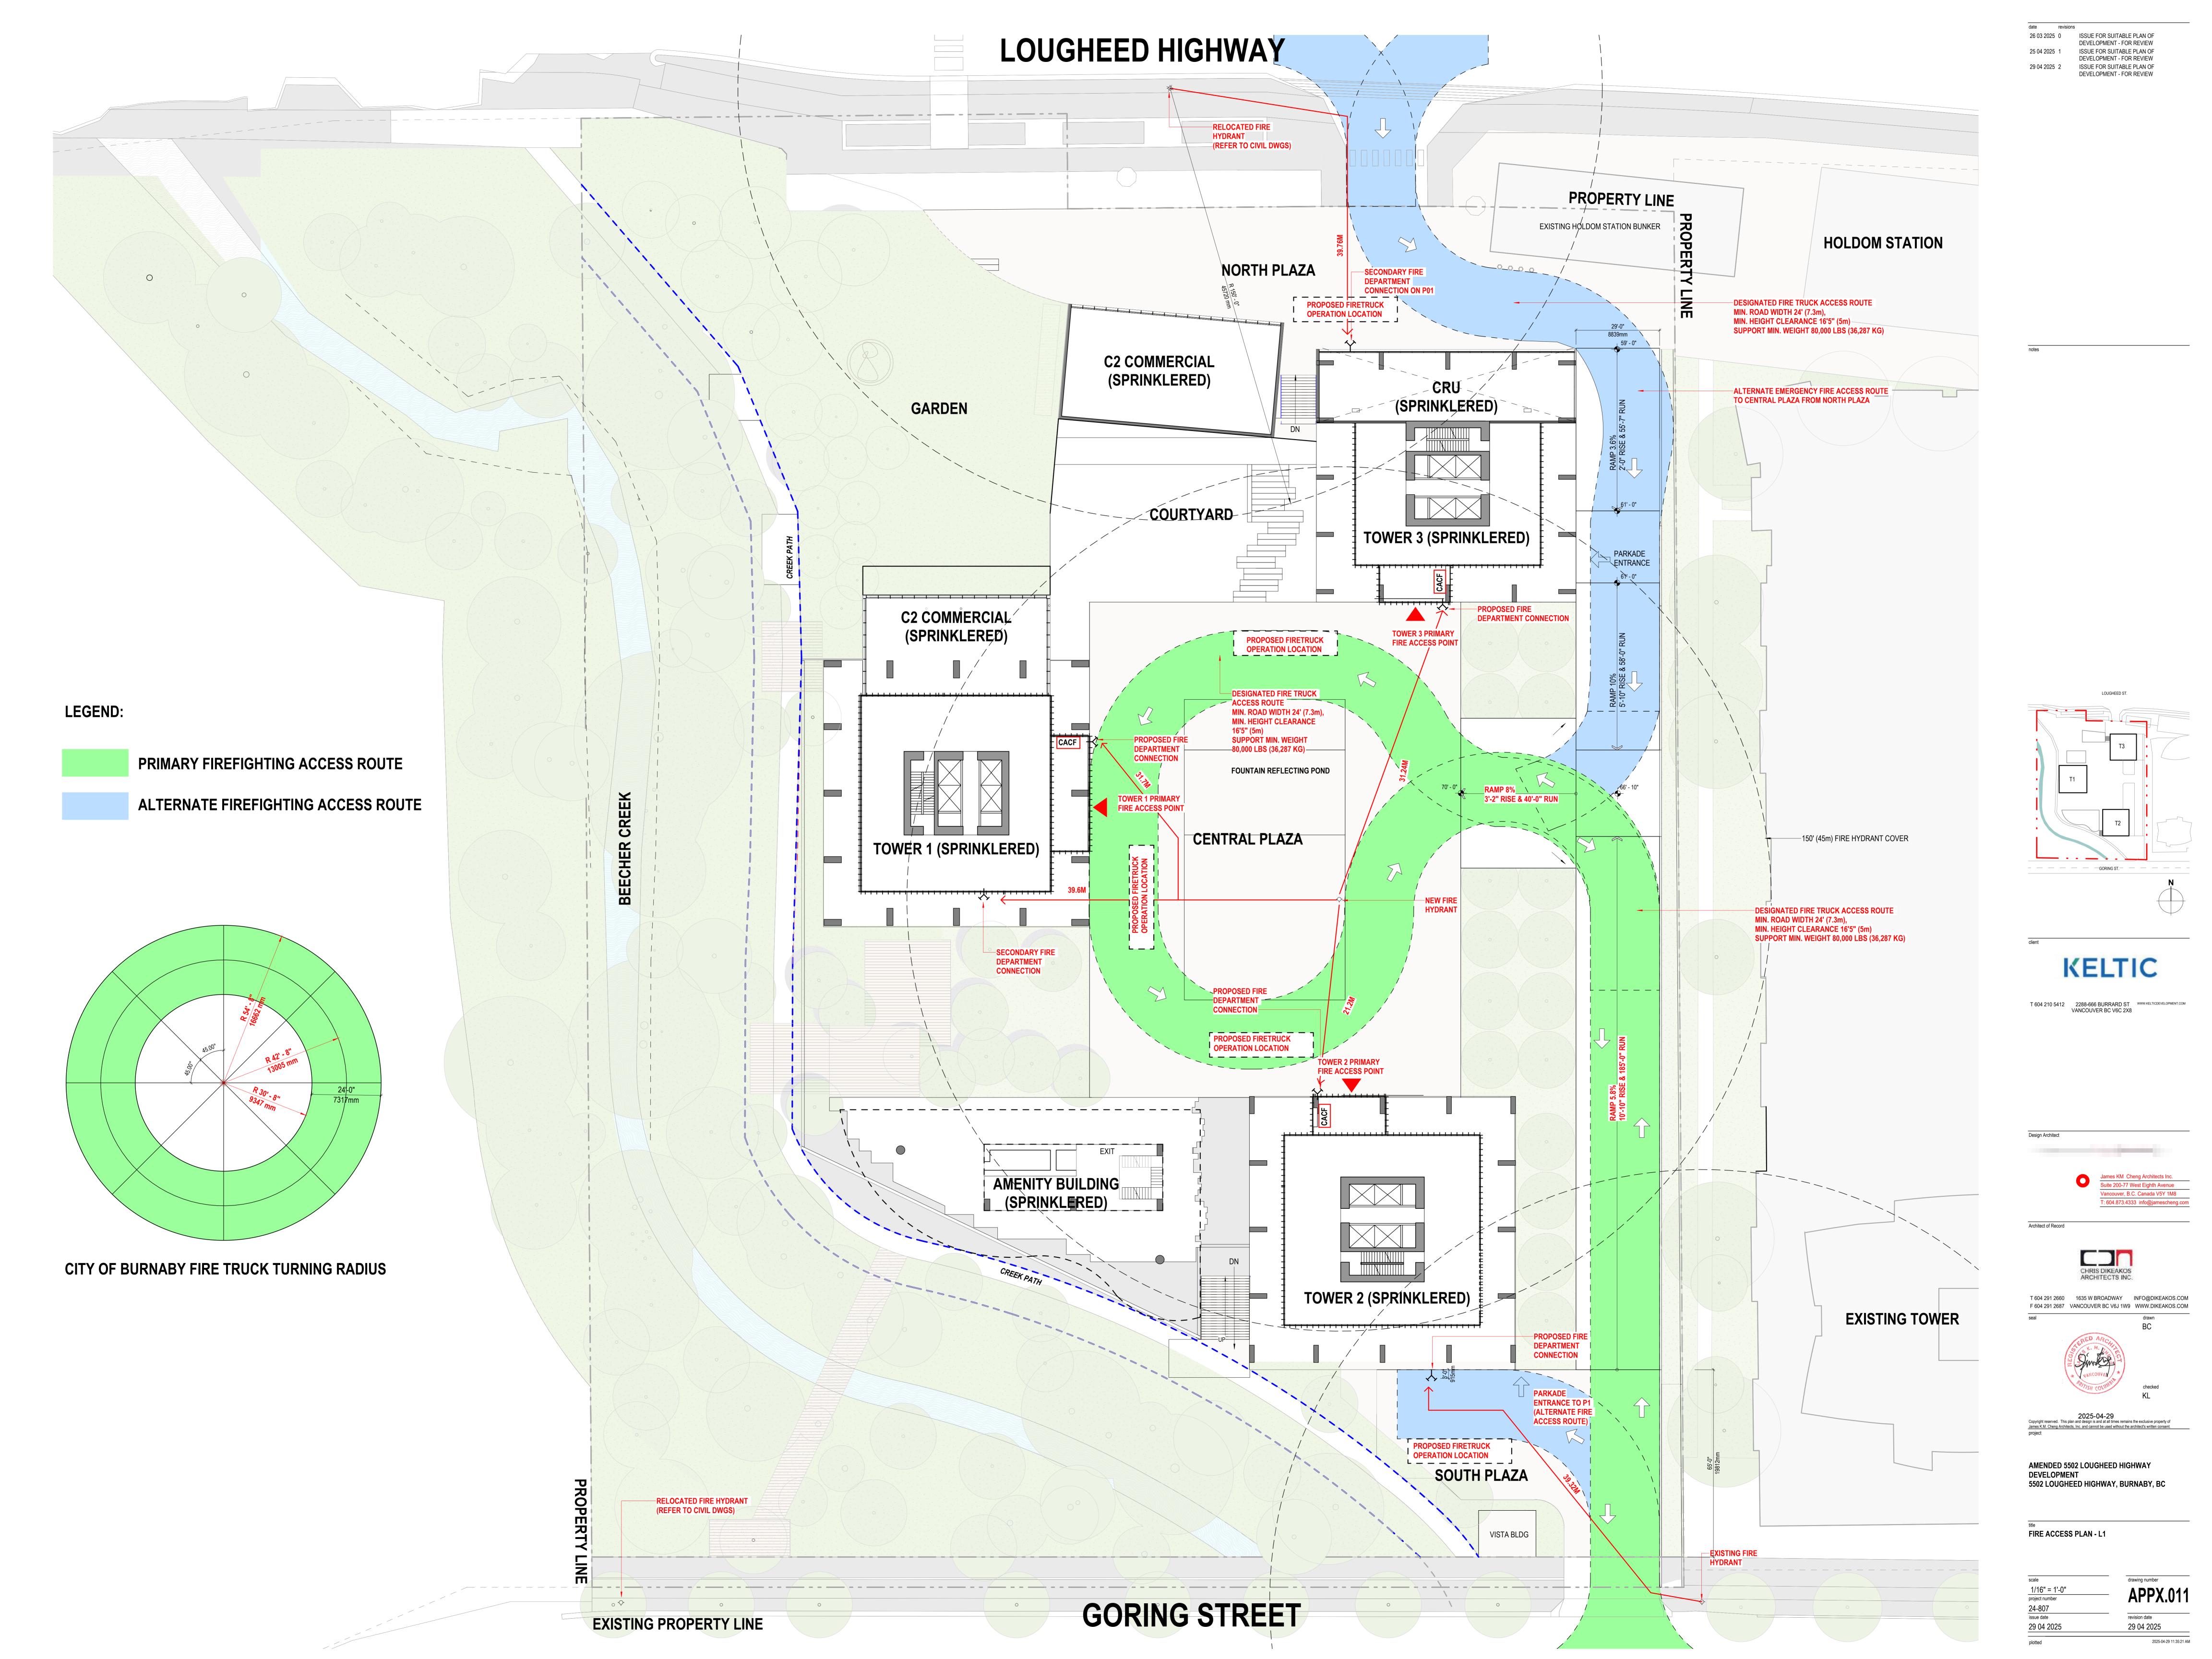

AMENDED 5502 LOUGHEED HIGHWAY DEVELOPMENT 5502 LOUGHEED HIGHWAY, BURNABY, BC

SOLID WASTE RECYCLING PLAN

drawing number APPX.010 29 04 2025