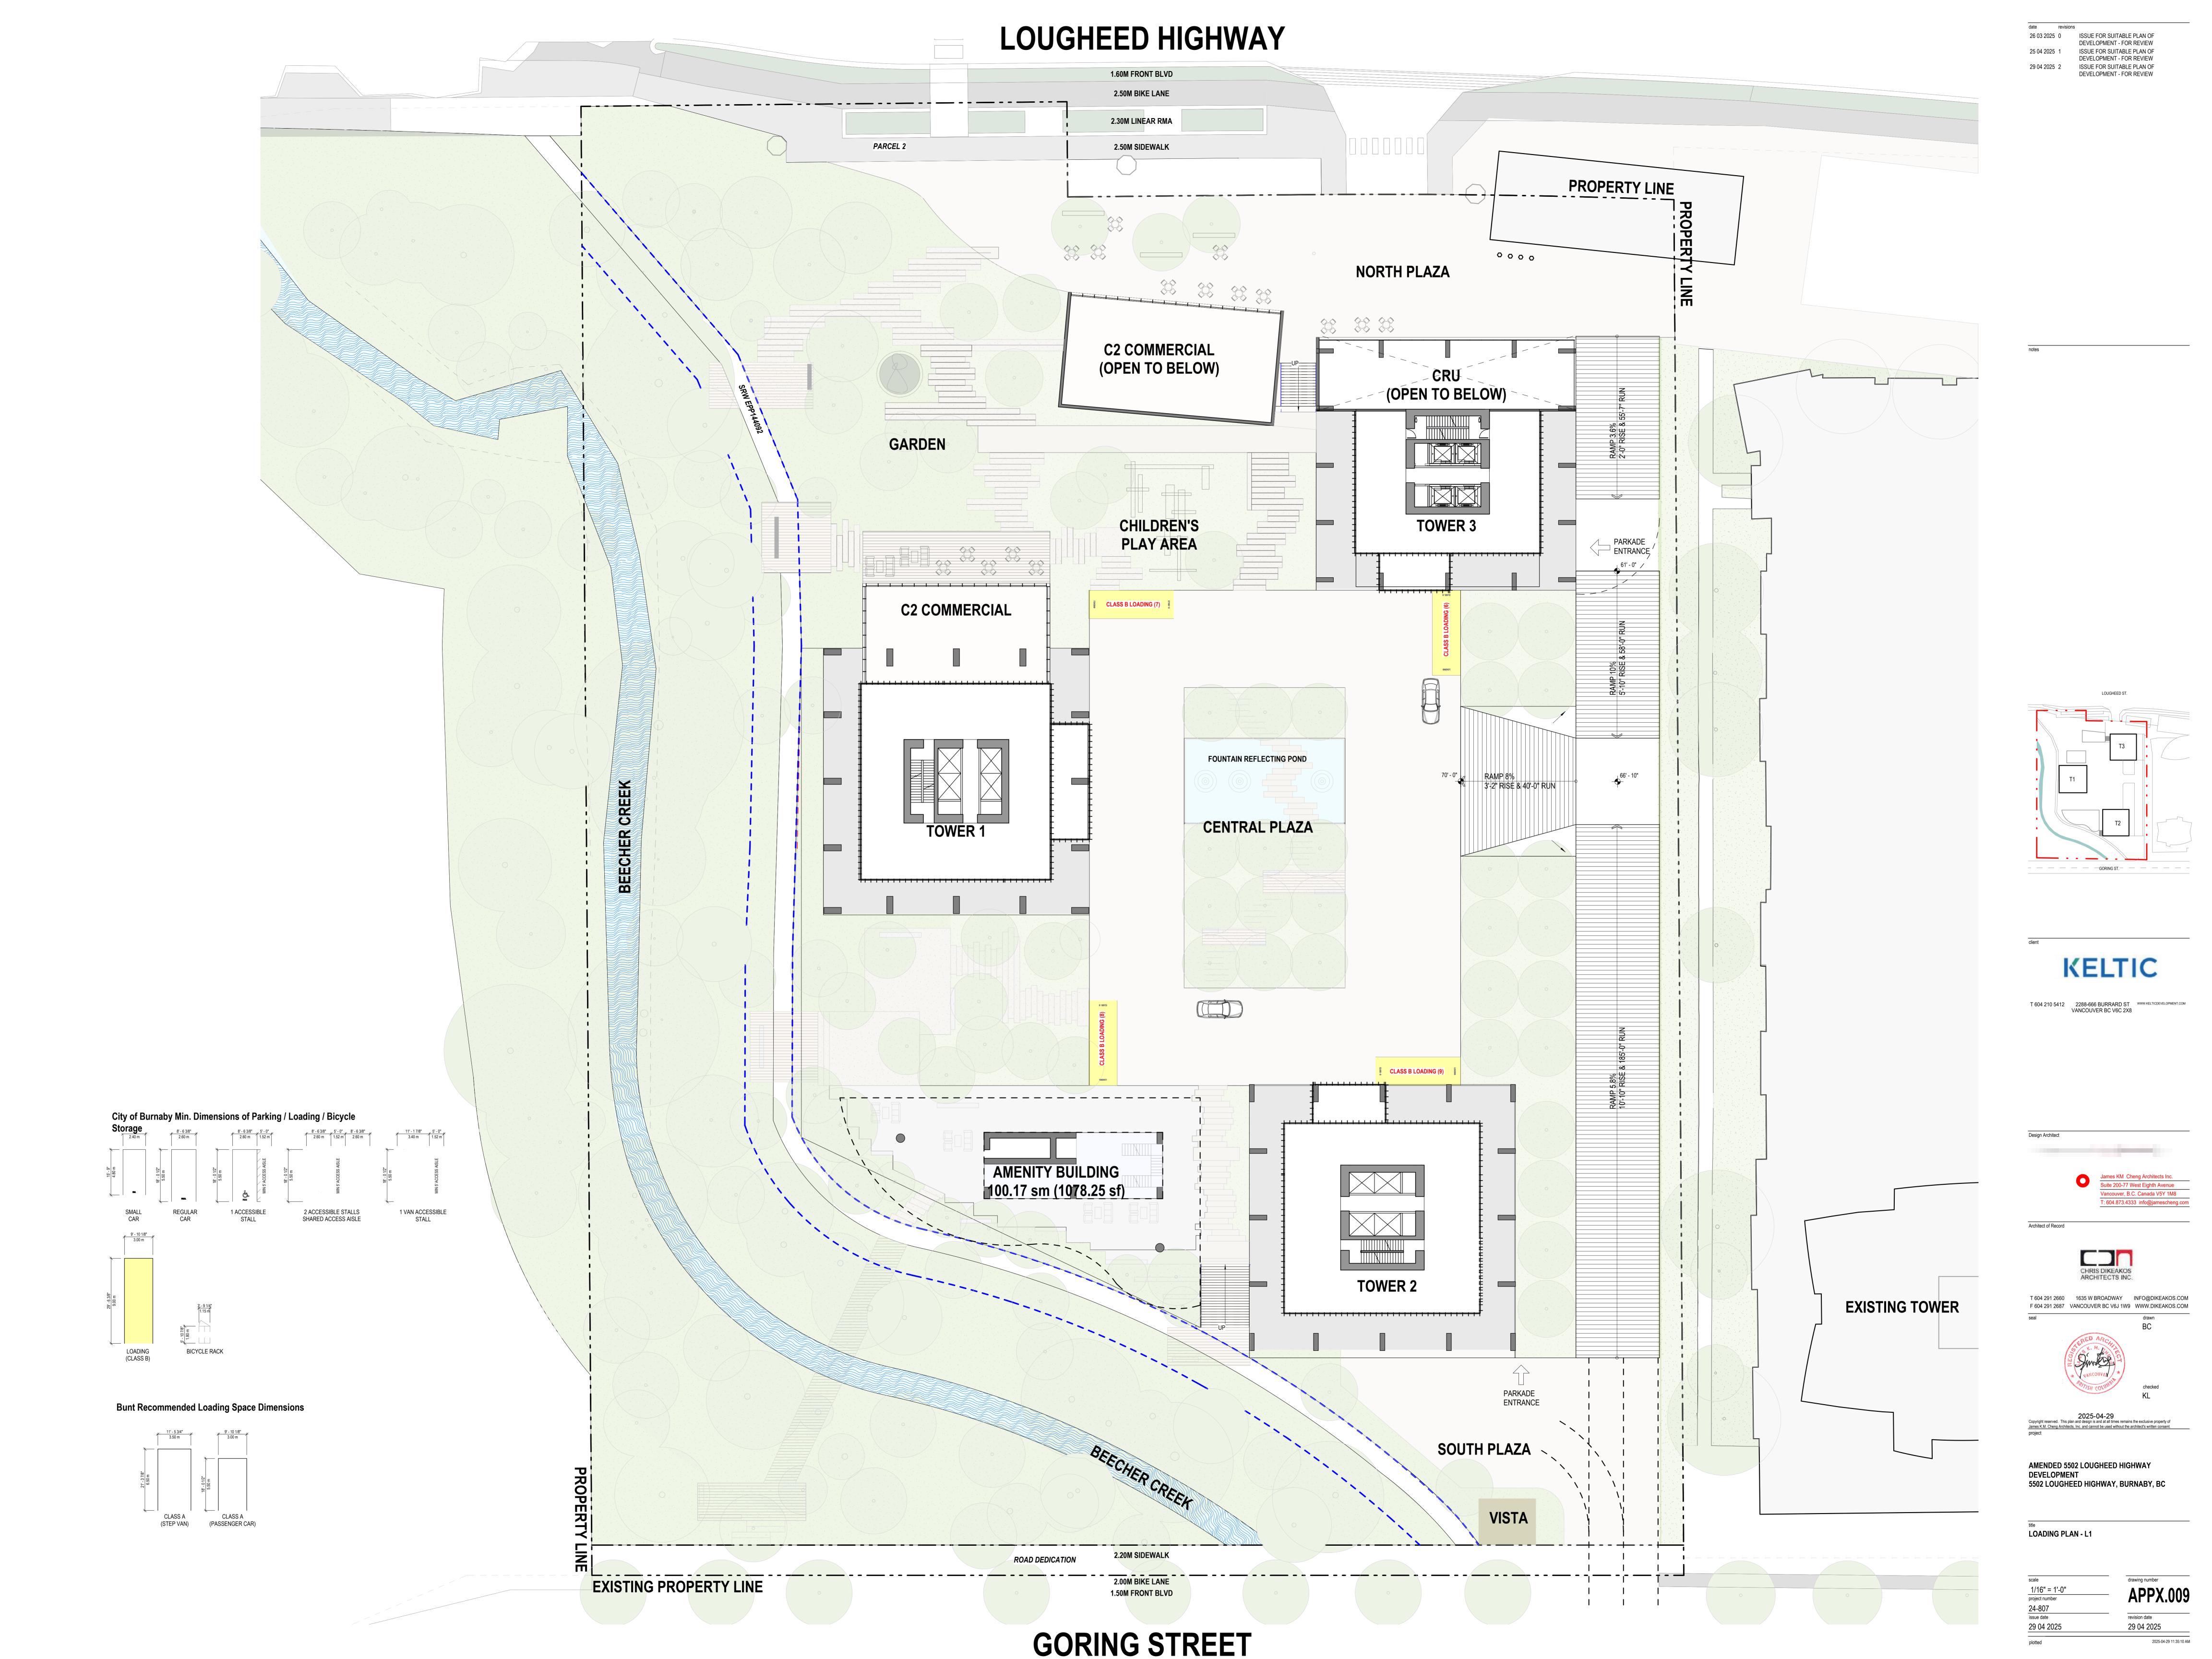

ISSUE FOR SUITABLE PLAN OF DEVELOPMENT - FOR REVIEW ISSUE FOR SUITABLE PLAN OF DEVELOPMENT - FOR REVIEW ISSUE FOR SUITABLE PLAN OF DEVELOPMENT - FOR REVIEW

GARBAGE COLLECTION SCHEDULE 64-Gallon / 240L 96-Gallon / 360L 96-Gallon / 360L 4-cubic yard 6'-0" x 5'-6' 4-cubic yard 6'-0" x 5'-6'