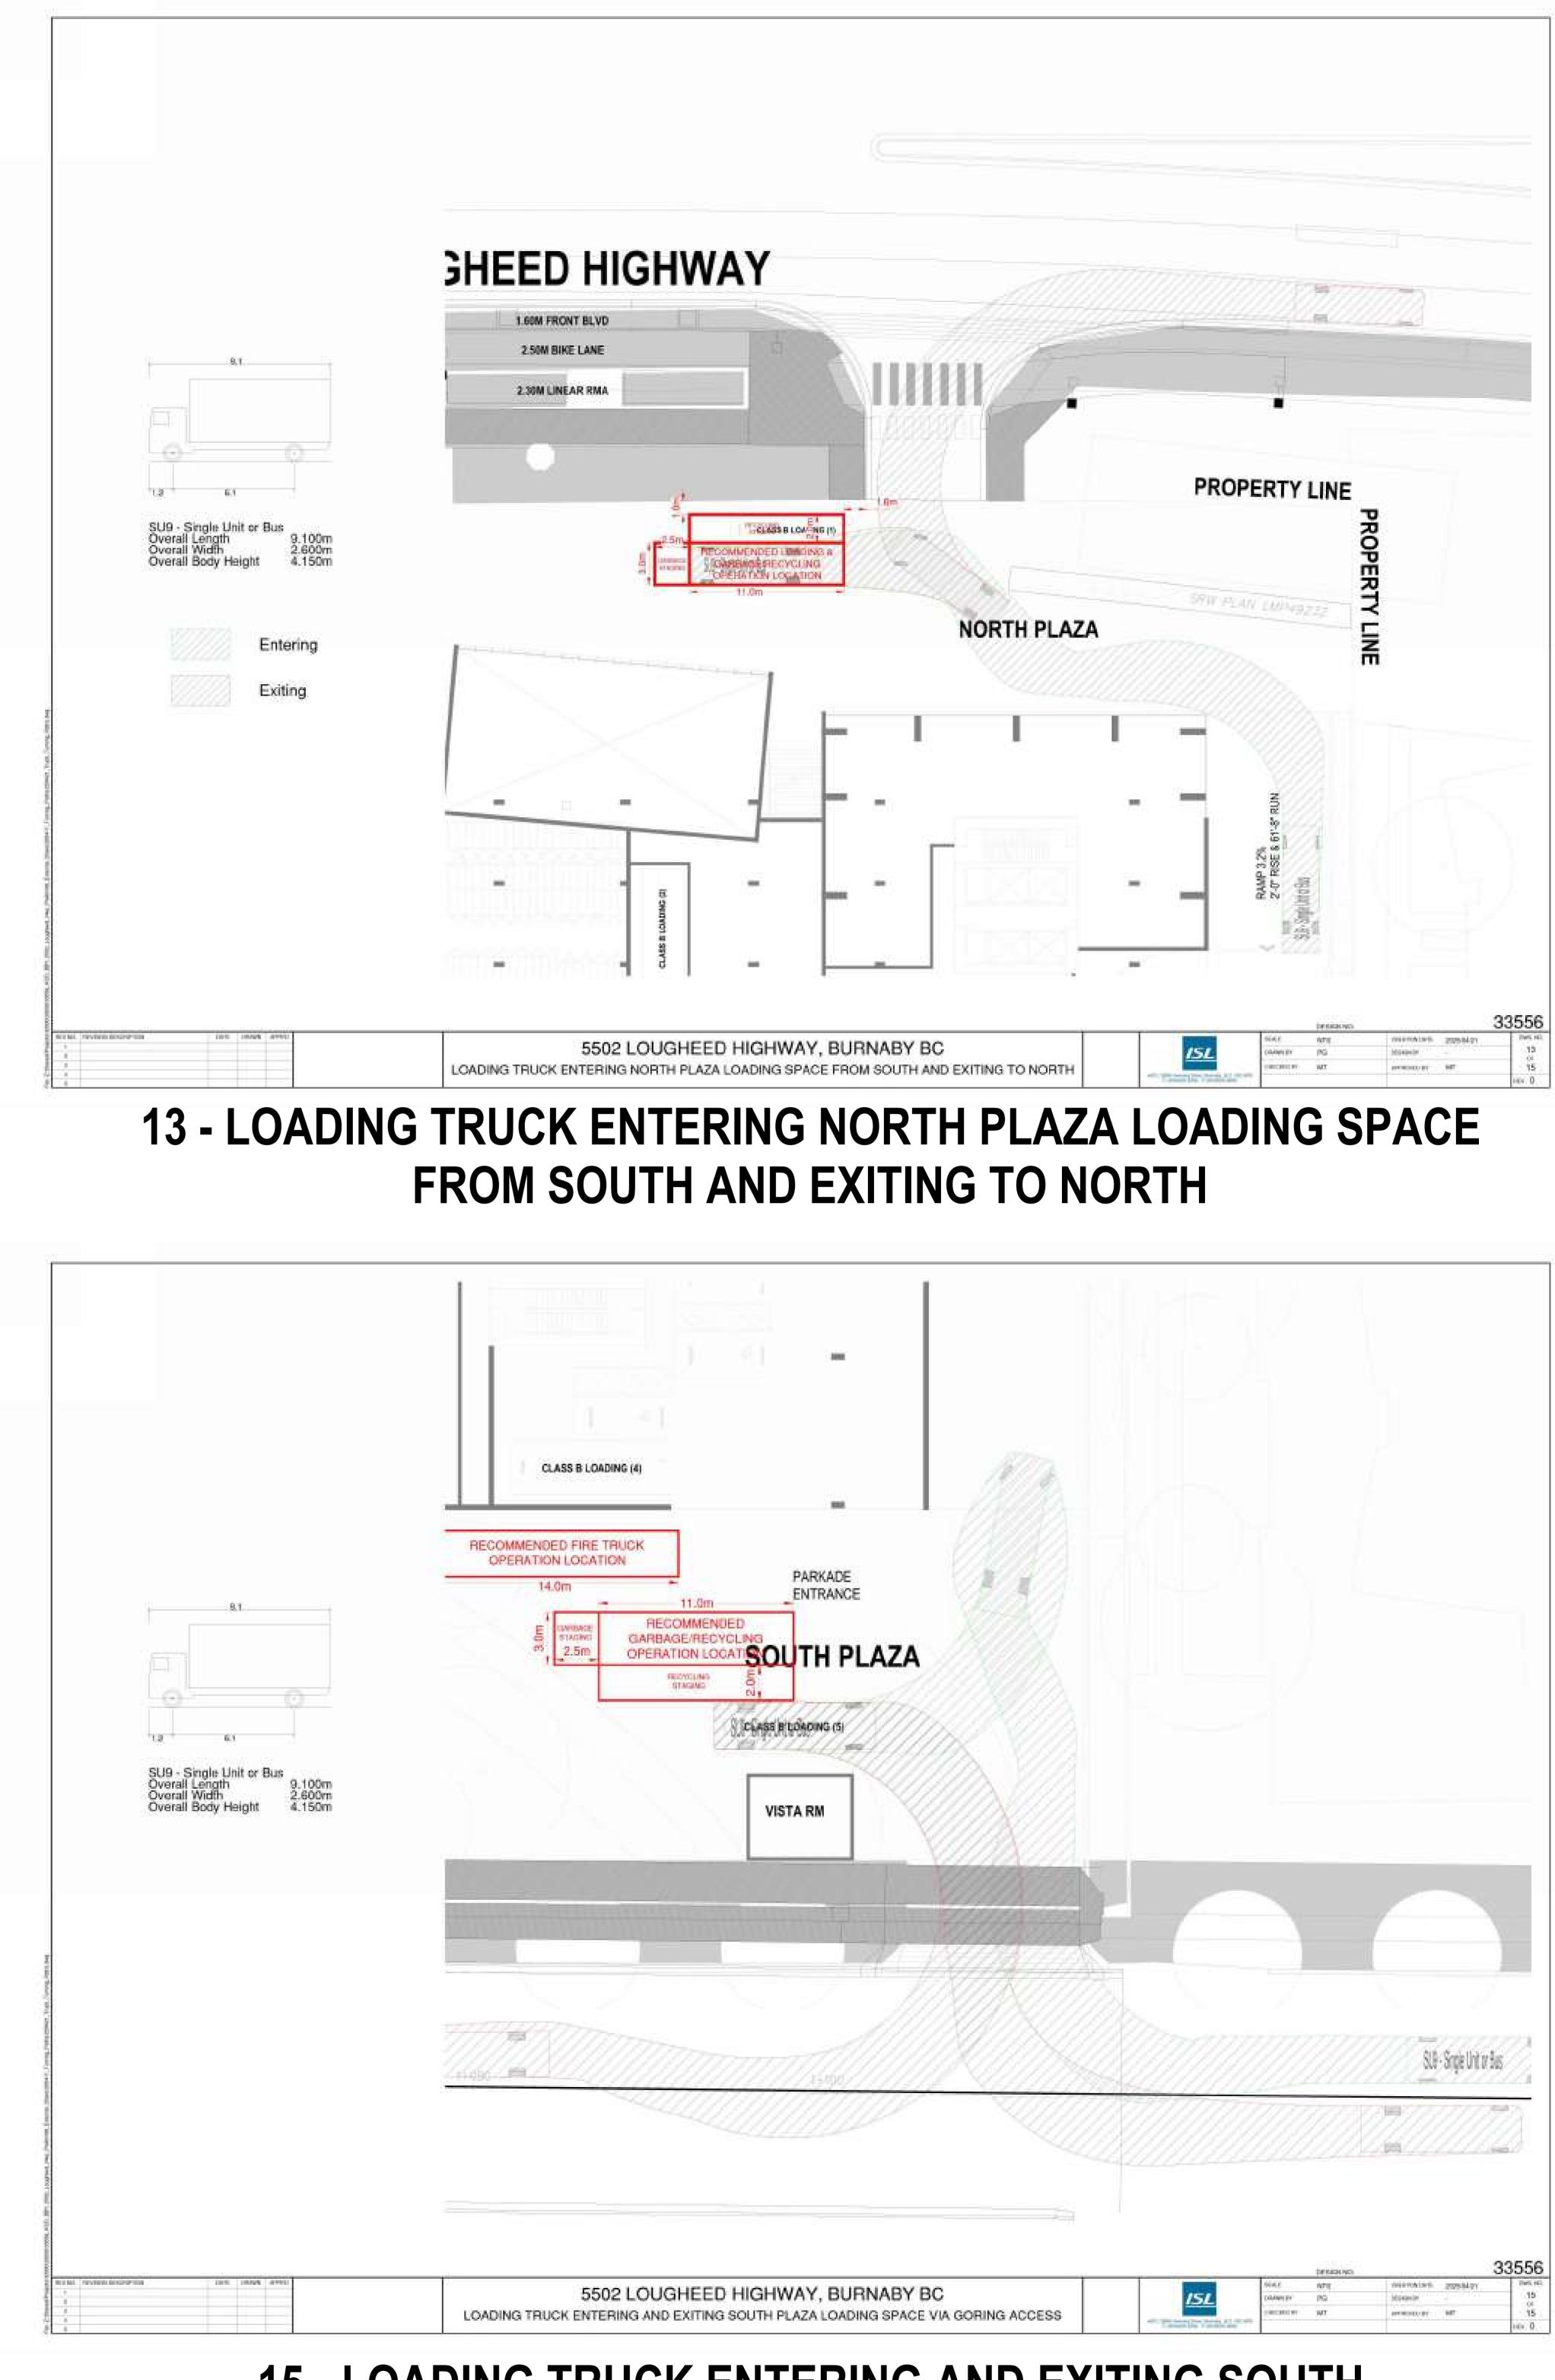

### **AND EXITING NORTH** OUGHEED ACCESS

**15 - LOADING TRUCK ENTERING AND EXITI** PLAZA LOADING SPACE VIA GORING ACCESS

| ASA (Galaerar PG Monarda - 15<br>Galaerar RT arcenology 607 15                                                                                                                                                                                                                                                                                                                                                                                                                                                                                                                                                                                                                                                                                                                                                                                                                                                                                                                                  |
|-------------------------------------------------------------------------------------------------------------------------------------------------------------------------------------------------------------------------------------------------------------------------------------------------------------------------------------------------------------------------------------------------------------------------------------------------------------------------------------------------------------------------------------------------------------------------------------------------------------------------------------------------------------------------------------------------------------------------------------------------------------------------------------------------------------------------------------------------------------------------------------------------------------------------------------------------------------------------------------------------|
|                                                                                                                                                                                                                                                                                                                                                                                                                                                                                                                                                                                                                                                                                                                                                                                                                                                                                                                                                                                                 |
| Date of the second se |