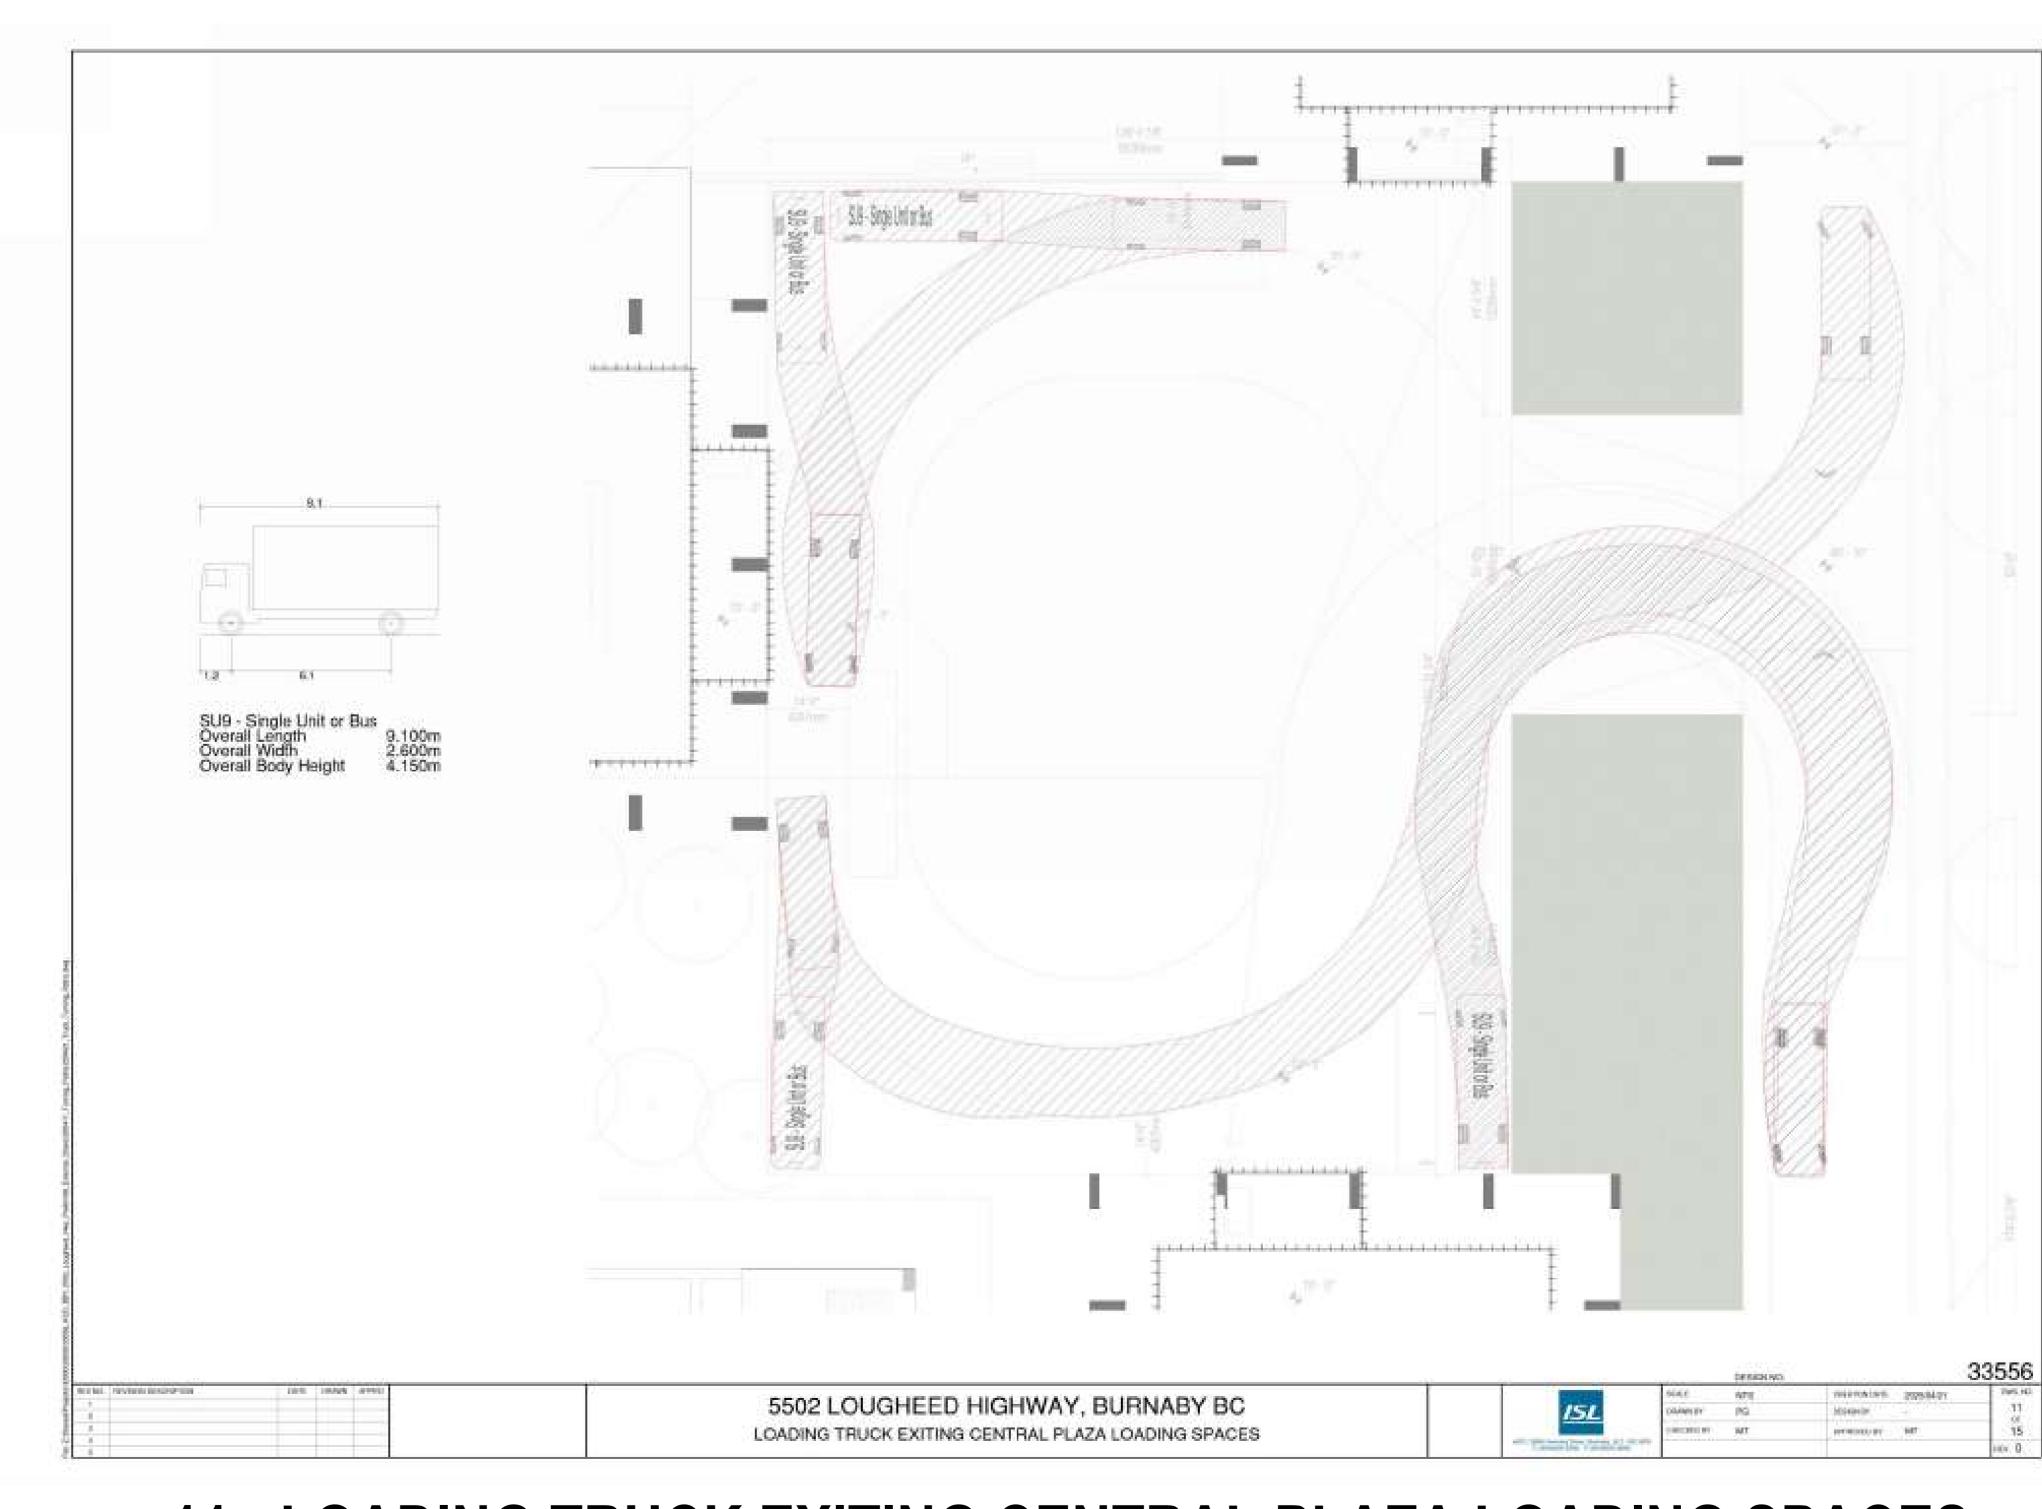

|
|            |           |                                                        |
|            |           |                                                        |
|            |           |                                                        |
|            |           |                                                        |
|            |           |                                                        |
|            |           |                                                        |





AMENDED 5502 LOUGHEED HIGHWAY DEVELOPMENT 5502 LOUGHEED HIGHWAY, BURNABY, B

TRAFFIC - SWEPTH PATH DIAGRAM 2

project numb 24-807

issue date

29 04 202

plotted



# 10 - LOADING TRUCK ENTERING CENTRAL PLAZA LOADING SPACES



## 8 - RECYCLING TRUCK ENTERING AND EXITING





# 11 - LOADING TRUCK EXITING CENTRAL PLAZA LOADING SPACES

## 9 - GARBAGE TRUCK ENTERING AND EXITING



drawing number

project numl 24-807

issue date

29 04 20

**APPX.015** 

2025-04-29 11:35:44 AM

revision date

29 04 2025

 
 ote
 revisions

 25 04 2025 1
 ISSUE FOR SUITABLE PLAN OF DEVELOPMENT - FOR REVIEW

 29 04 2025 1
 ISSUE FOR SUITABLE PLAN OF DEVELOPMENT - FOR REVIEW

# **14 - LOADING TRUCK ENTERING AND EXITING PARKADE** LOADING SPACES

|                                                                 |                      | - | T T T T T T T T T T T T T T T T T T T | - | -                           |       | -                               |
|-----------------------------------------------------------------|----------------------|---|---------------------------------------