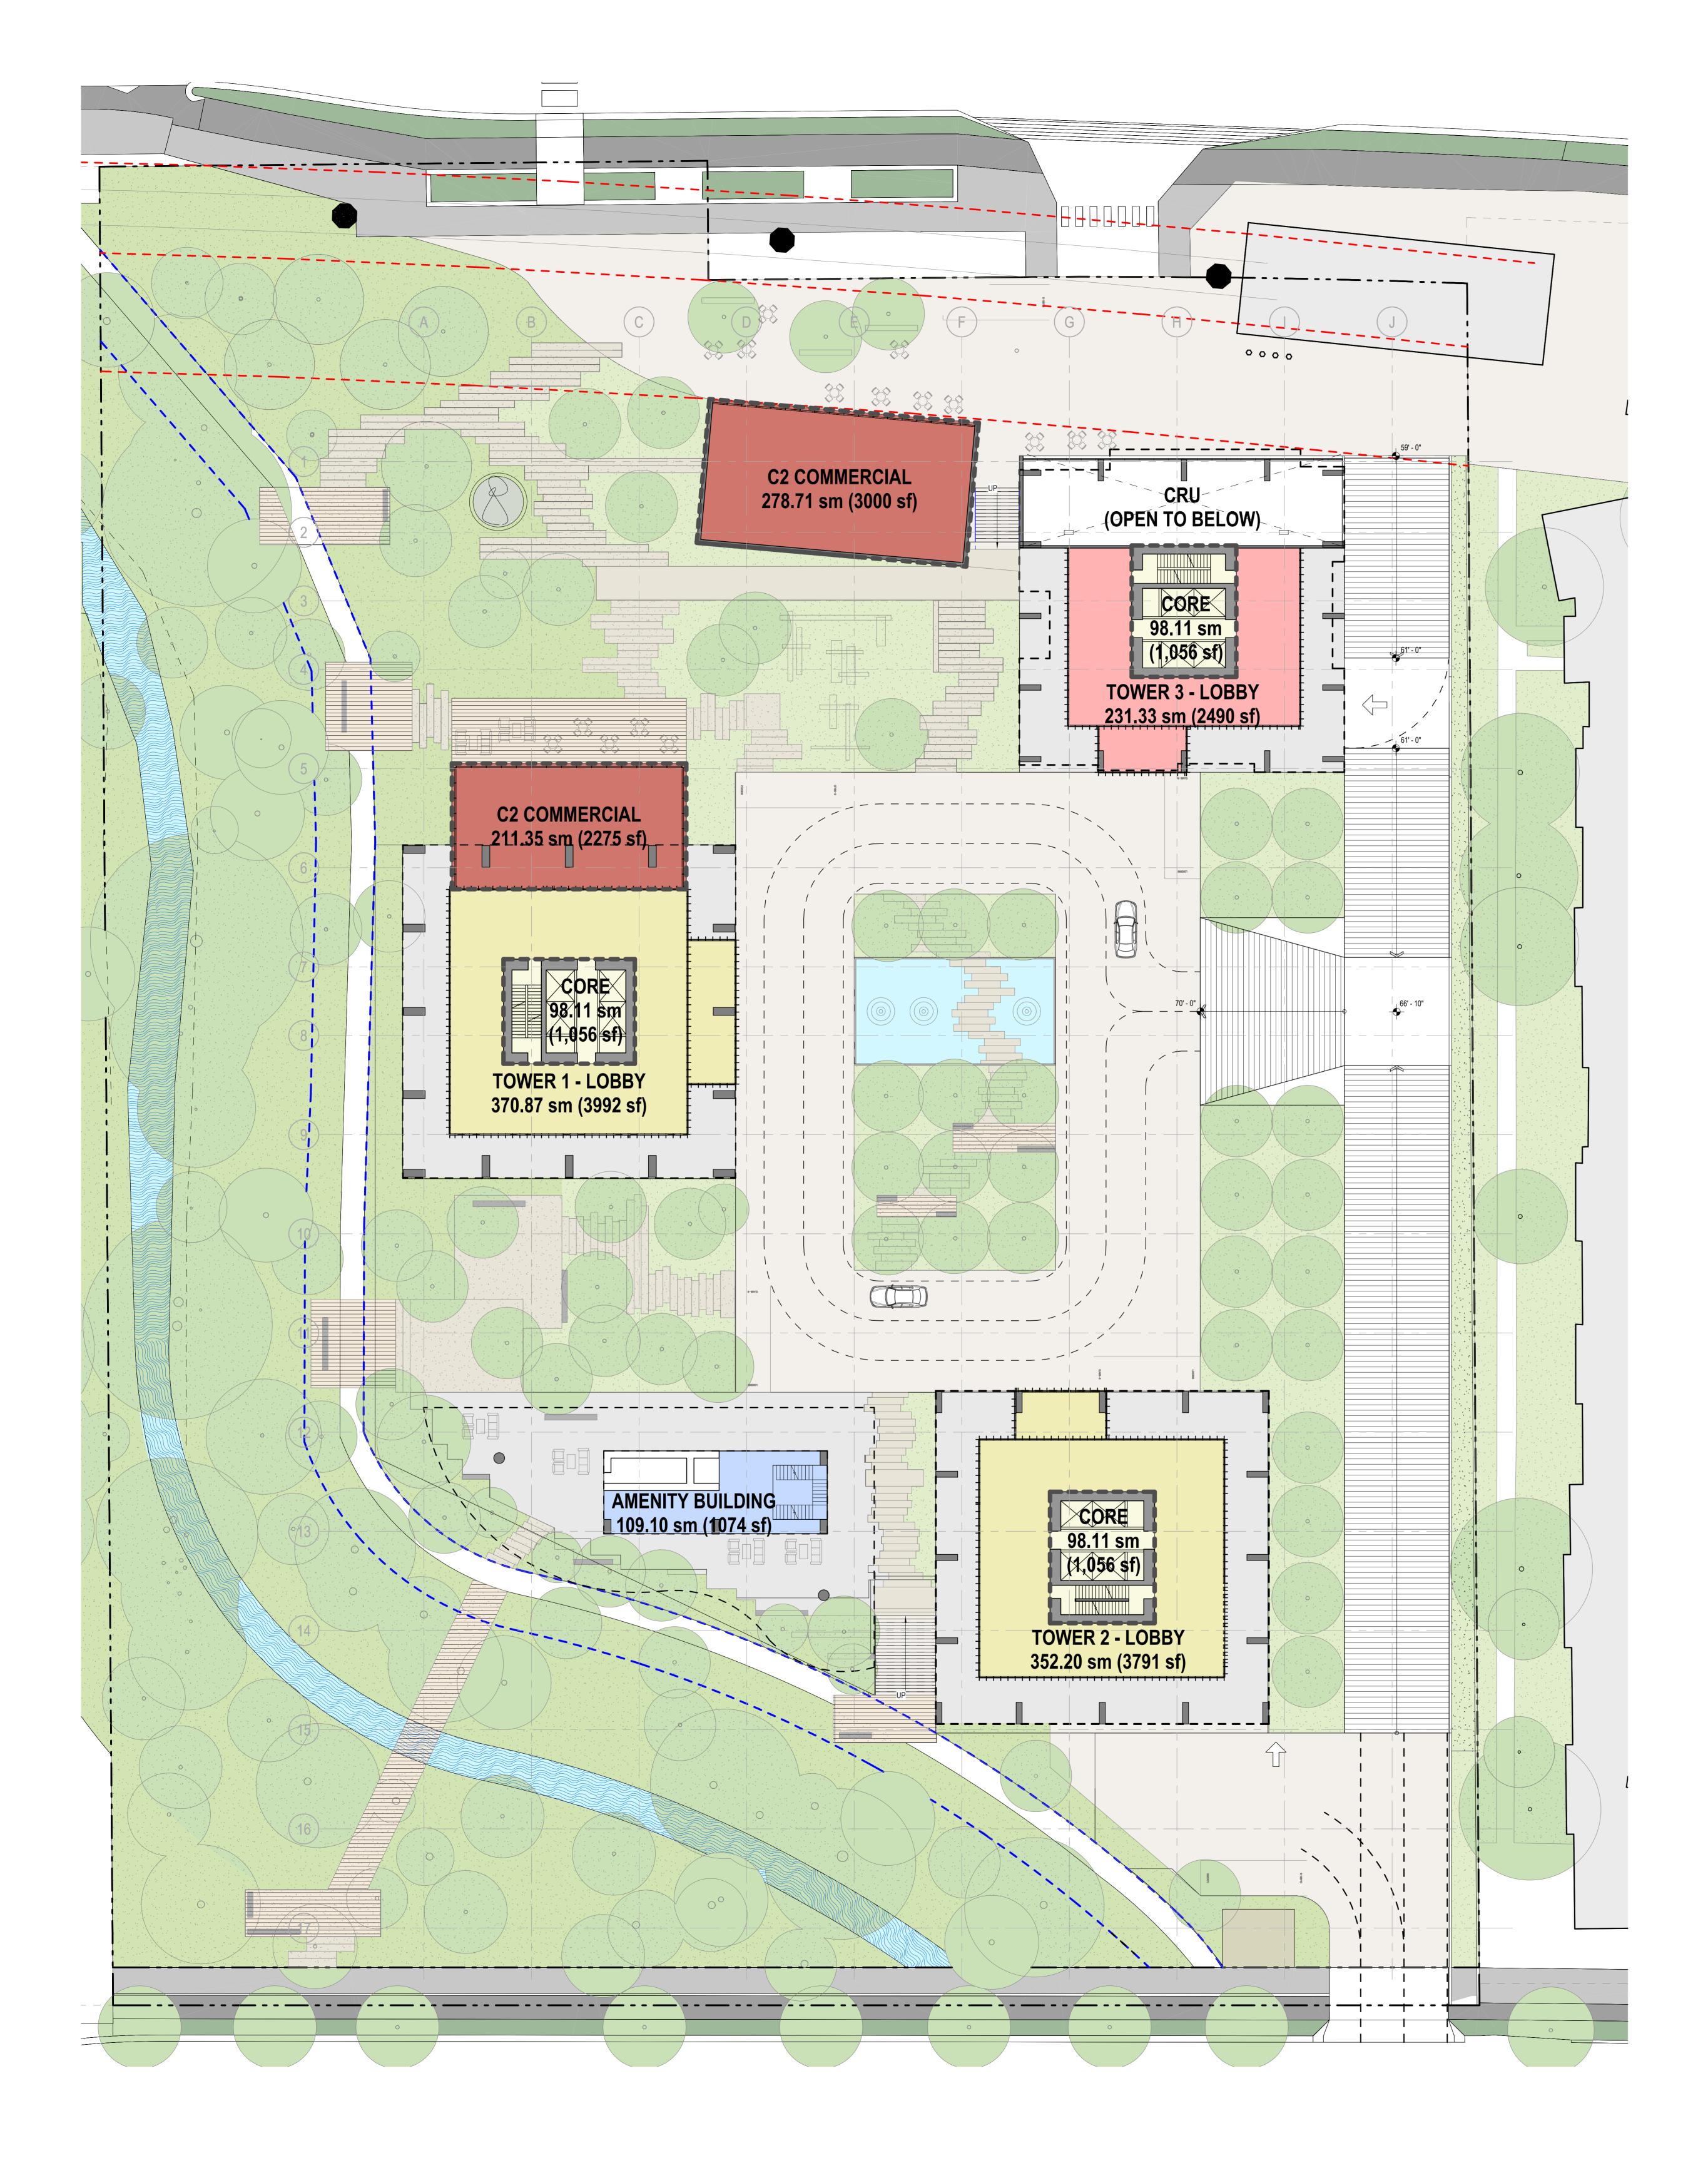

#### <u>LEVEL P1</u>

| AREA SUB-TYPE                        | AREA (sqft)           | AREA (sqm)            |
|--------------------------------------|-----------------------|-----------------------|
| COMMERCIAL - CRU                     | 3,969 ft <sup>2</sup> | 368.73 m <sup>2</sup> |
| COMMERCIAL - C2<br>COMMERCIAL        | 3,000 ft <sup>2</sup> | 278.71 m <sup>2</sup> |
| TOTAL COMMERCIAL<br>AREA AT LEVEL P1 | 6,969 ft <sup>2</sup> | 647.44 m <sup>2</sup> |

AREA COLOUR

COMMERCIAL

date revisions 25 04 2025 0 ISSUE FOR SUITABLE PLAN OF DEVELOPMENT - FOR REVIEW 29 04 2025 1 ISSUE FOR SUITABLE PLAN OF DEVELOPMENT - FOR REVIEW

— — — — — — GORING ST. — — — — — —

T 604 210 5412 2288-666 BURRARD ST WWW.KELTICDEVELOPMENT.COM

AMENDED 5502 LOUGHEED HIGHWAY DEVELOPMENT 5502 LOUGHEED HIGHWAY, BURNABY, BC

AREA OVERLAY - P1

project

#### LEVEL L1

| AREA SUB-TYPE                  | AREA (sqft)           | AREA (sqm)            |
|--------------------------------|-----------------------|-----------------------|
| COMMERCIAL -<br>C2 COMMERCIAL  | 2,275 ft <sup>2</sup> | 211.35 m <sup>2</sup> |
| COMMERCIAL - C2<br>COMMERCIAL  | 3,000 ft <sup>2</sup> | 278.71 m <sup>2</sup> |
| TOTAL COMMERCIAL<br>AREA AT L1 | 5,275 ft <sup>2</sup> | 490.06 m <sup>2</sup> |

| AREA SUB-TYPE                      | AREA (sqft)           | AREA (sqm)            |
|------------------------------------|-----------------------|-----------------------|
| TOWER 1 - LOBBY<br>(FAR EXCLUSION) | 3,992 ft <sup>2</sup> | 370.87 m <sup>2</sup> |
| TOWER 1 - COMMON                   | 1,056 ft <sup>2</sup> | 98.11 m <sup>2</sup>  |
| TOWER 2 - LOBBY<br>(FAR EXCLUSION) | 3,791 ft <sup>2</sup> | 352.20 m <sup>2</sup> |
| TOWER 2 - COMMON                   | 1,056 ft <sup>2</sup> | 98.11 m <sup>2</sup>  |
| TOWER 3 - LOBBY<br>(FAR EXCLUSION) | 2,490 ft <sup>2</sup> | 231.33 m <sup>2</sup> |
| TOWER 3 - COMMON                   | 1,056 ft <sup>2</sup> | 98.11 m <sup>2</sup>  |
| TOTAL RES. FAR AT L1               | 3,168 ft <sup>2</sup> | 294.33 m <sup>2</sup> |

#### AREA COLOUR

COMMERCIAL APARTMENT TOWER LOBBY (FAR EXCLUSION) MARKET RESIDENTIAL LOBBY (FAR EXCLUSION)

**RESIDENTIAL COMMON** 

MARKET RESIDENTIAL SERVICES

date revisions 25 04 2025 0 ISSUE FOR SUITABLE PLAN OF DEVELOPMENT - FOR REVIEW 29 04 2025 1 ISSUE FOR SUITABLE PLAN OF DEVELOPMENT - FOR REVIEW

AMENDED 5502 LOUGHEED HIGHWAY DEVELOPMENT 5502 LOUGHEED HIGHWAY, BURNABY, BC

AREA OVERLAY - L1

project

| le          | drawing number         |
|-------------|------------------------|
| s indicated |                        |
| ject number | FAR1.002               |
| -807        |                        |
| ue date     | revision date          |
| 04 2025     | 29 04 2025             |
| tted        | 2025-04-29 11:05:50 AM |
|             |                        |