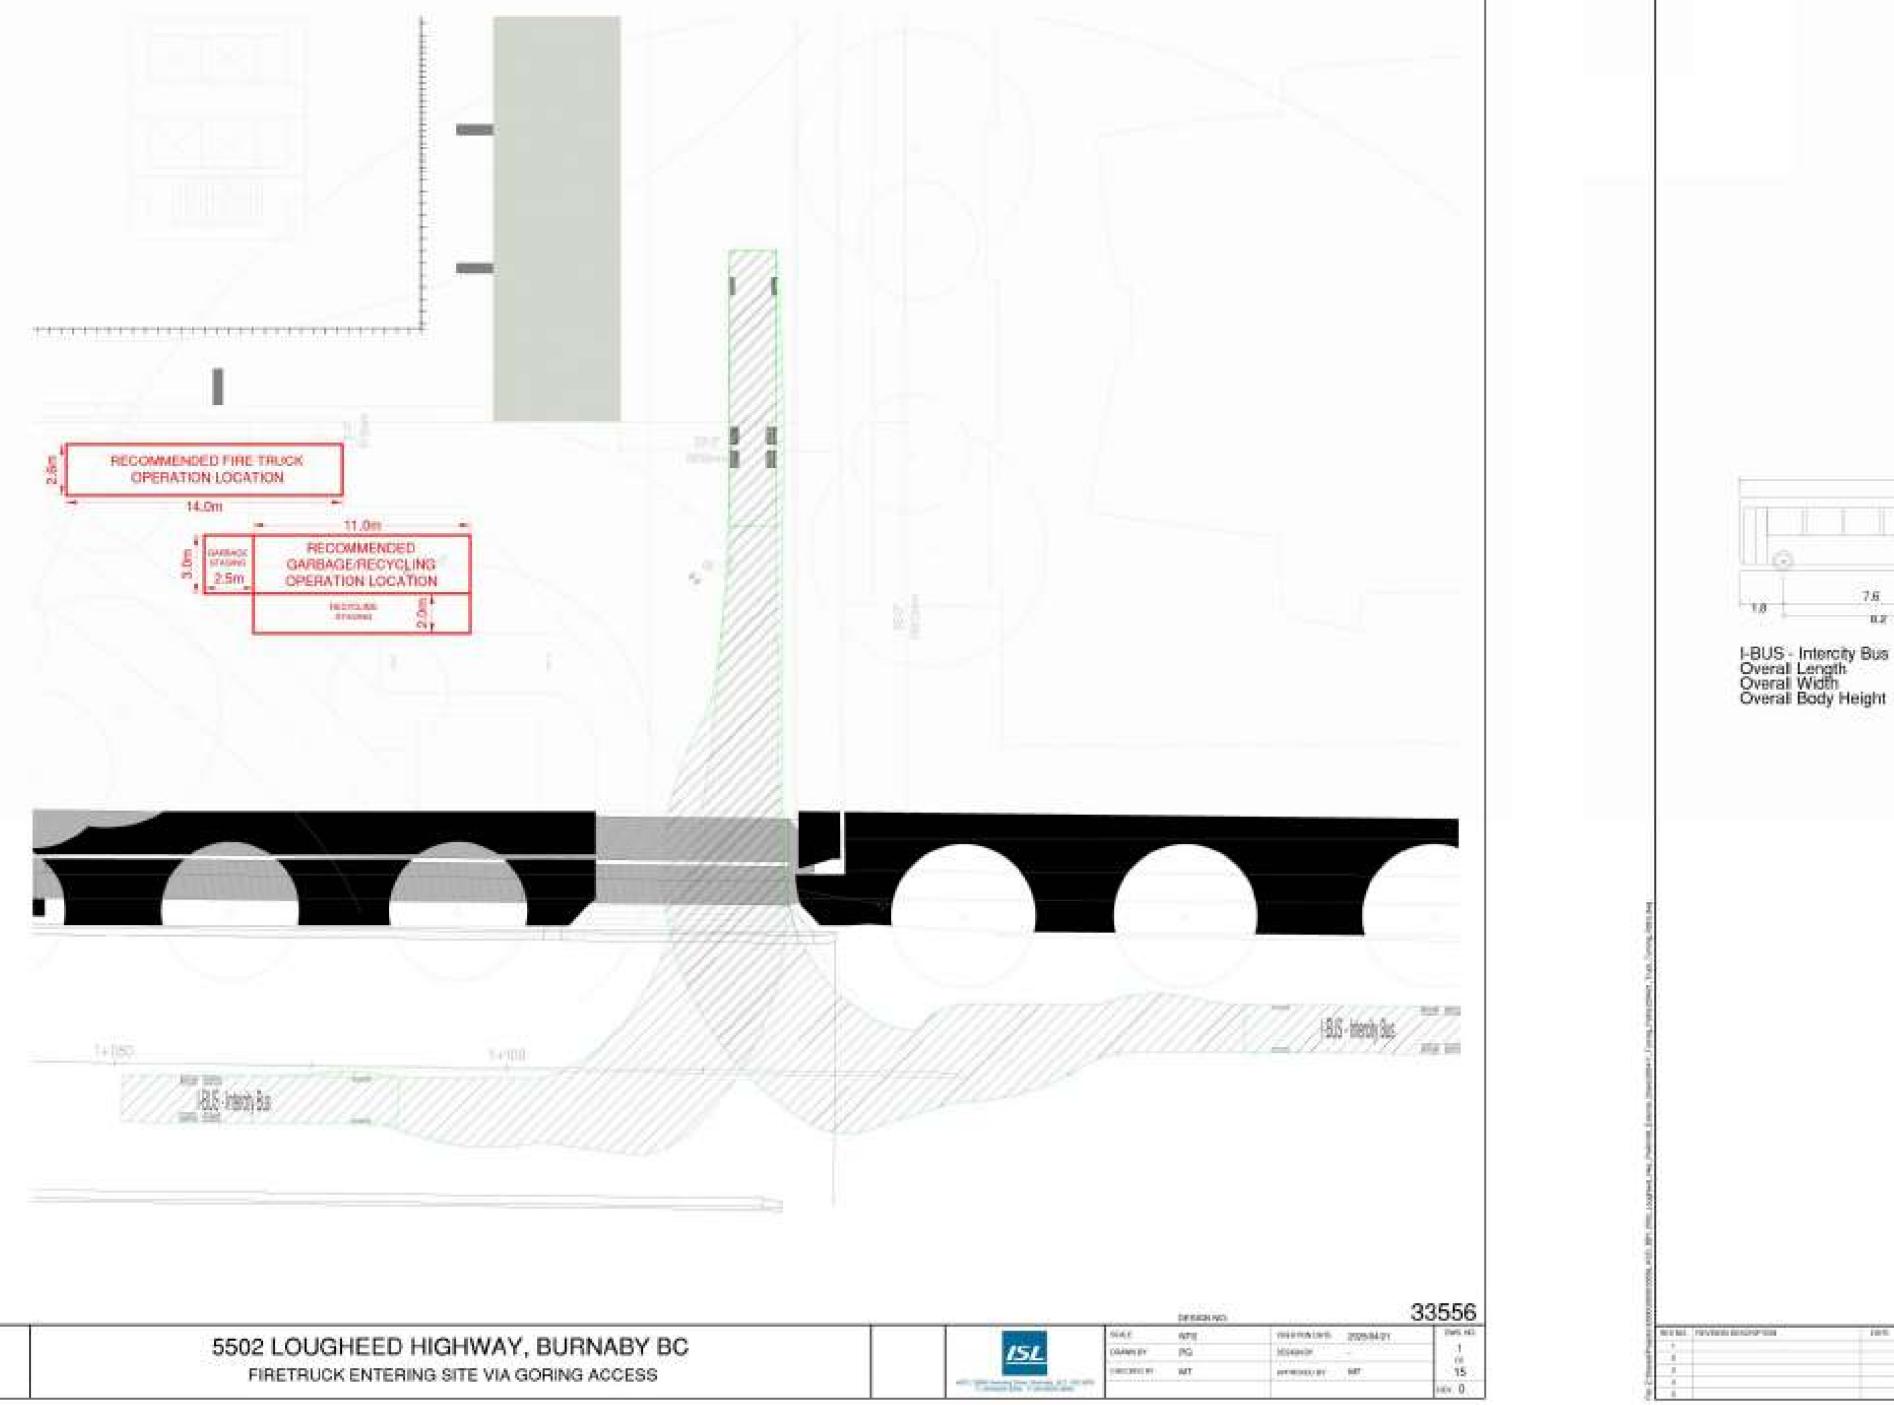

### **1 - FIRE TRUCK ENTERING SITE VIA GORING STREET**

0.000 ACCOUNTS OF PERCENTER PROPERTY AND INCOME. RECOMMENDED FIRE TRUCK OPERATION LOCATION 14.0m - 11.0m -RECOMMENDED GARBAGE/RECYCLING OPERATION LOCATION TAUNUT TAUNUT 14.000m 2.400m 3.084m Weral Body Heigh RE-intendes 5502 LOUGHEED HIGHWAY, BURNABY BC FIRETRUCK ENTERING SITE VIA GORING ACCESS

14.000m 2.400m 3.084m