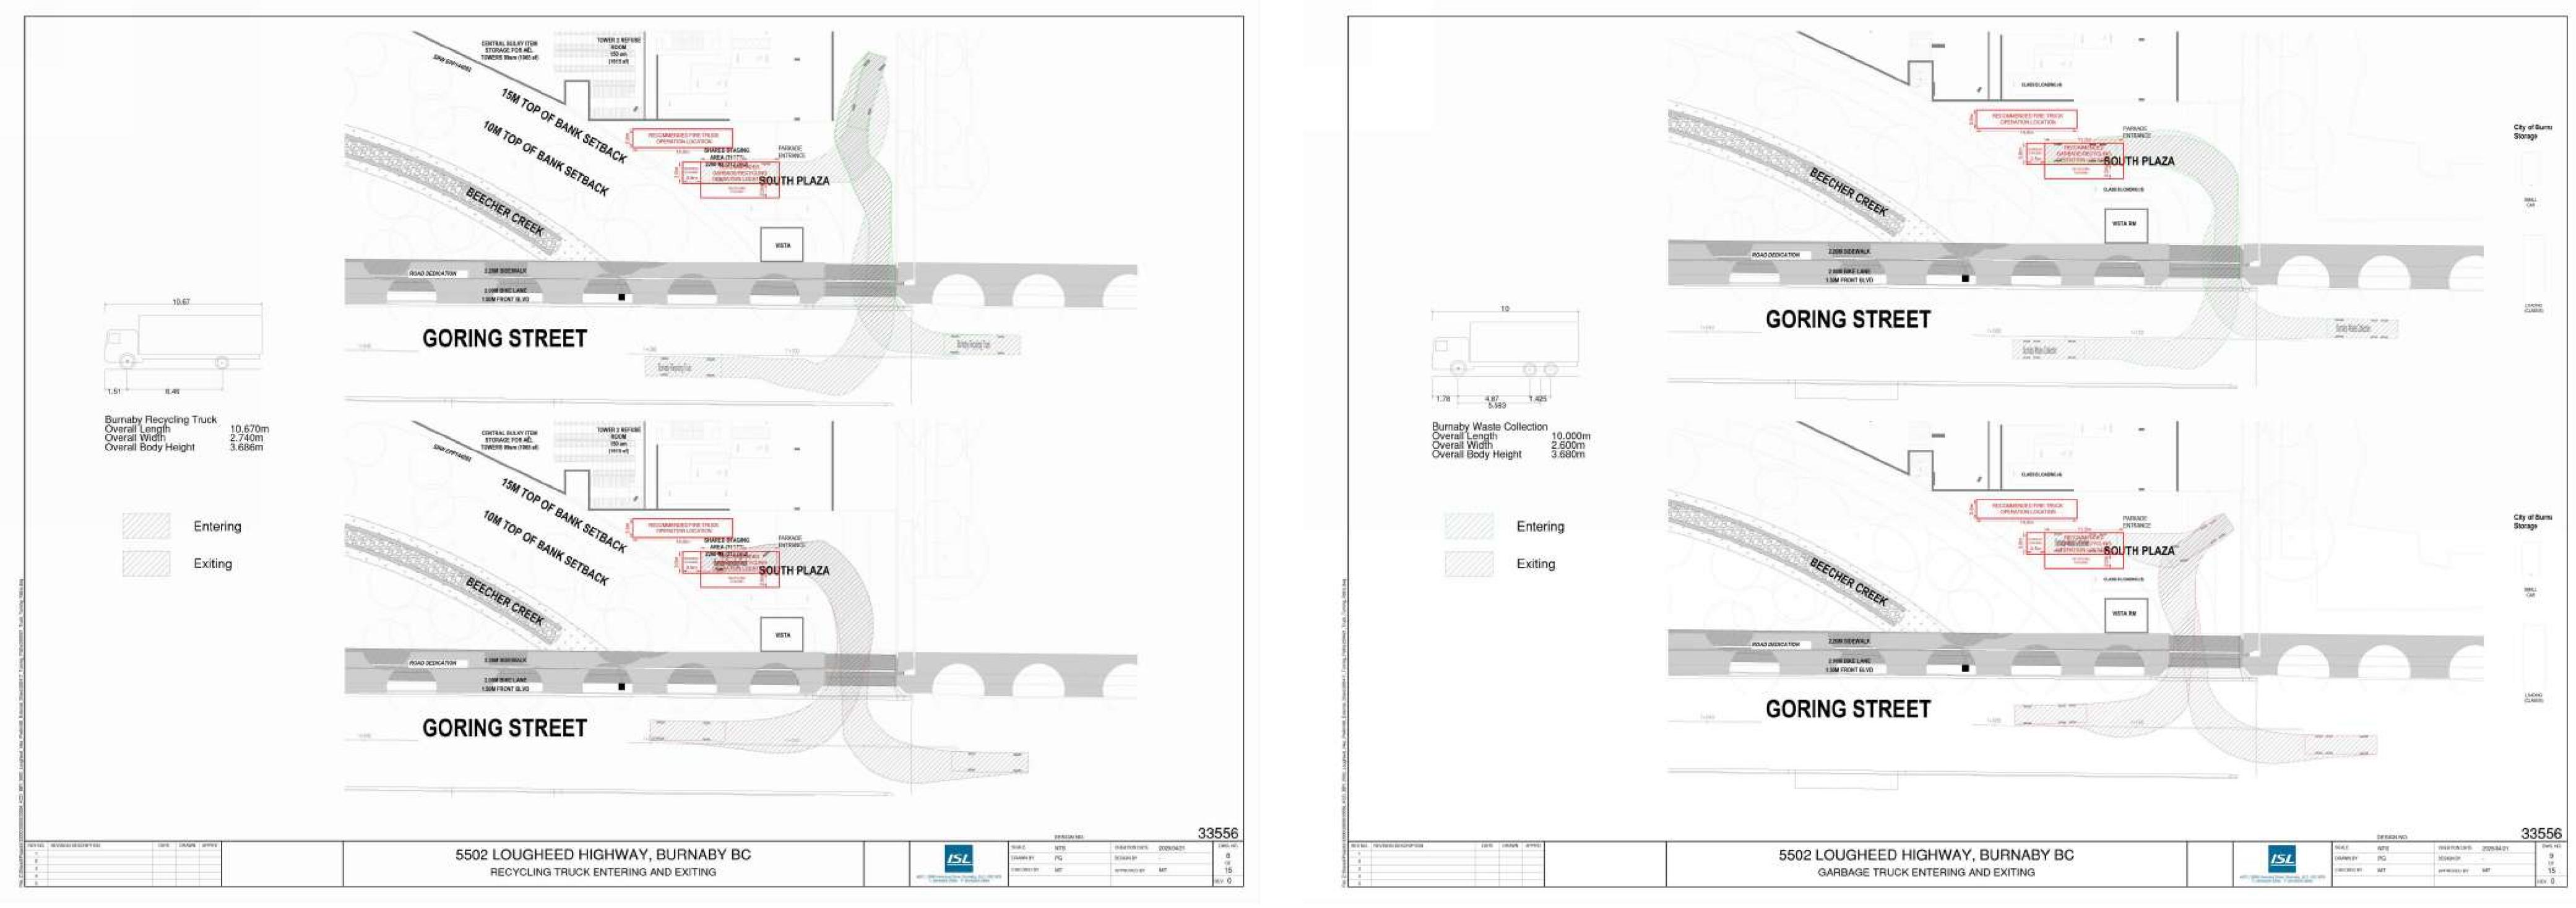

## 8 - RECYCLING TRUCK ENTERING AND EXITING

## 9 - GARBAGE TRUCK ENTERING AND EXITING

drawing number

project numl 24-807

issue date

29 04 20

**APPX.015** 

2025-04-29 11:35:44 AM

revision date