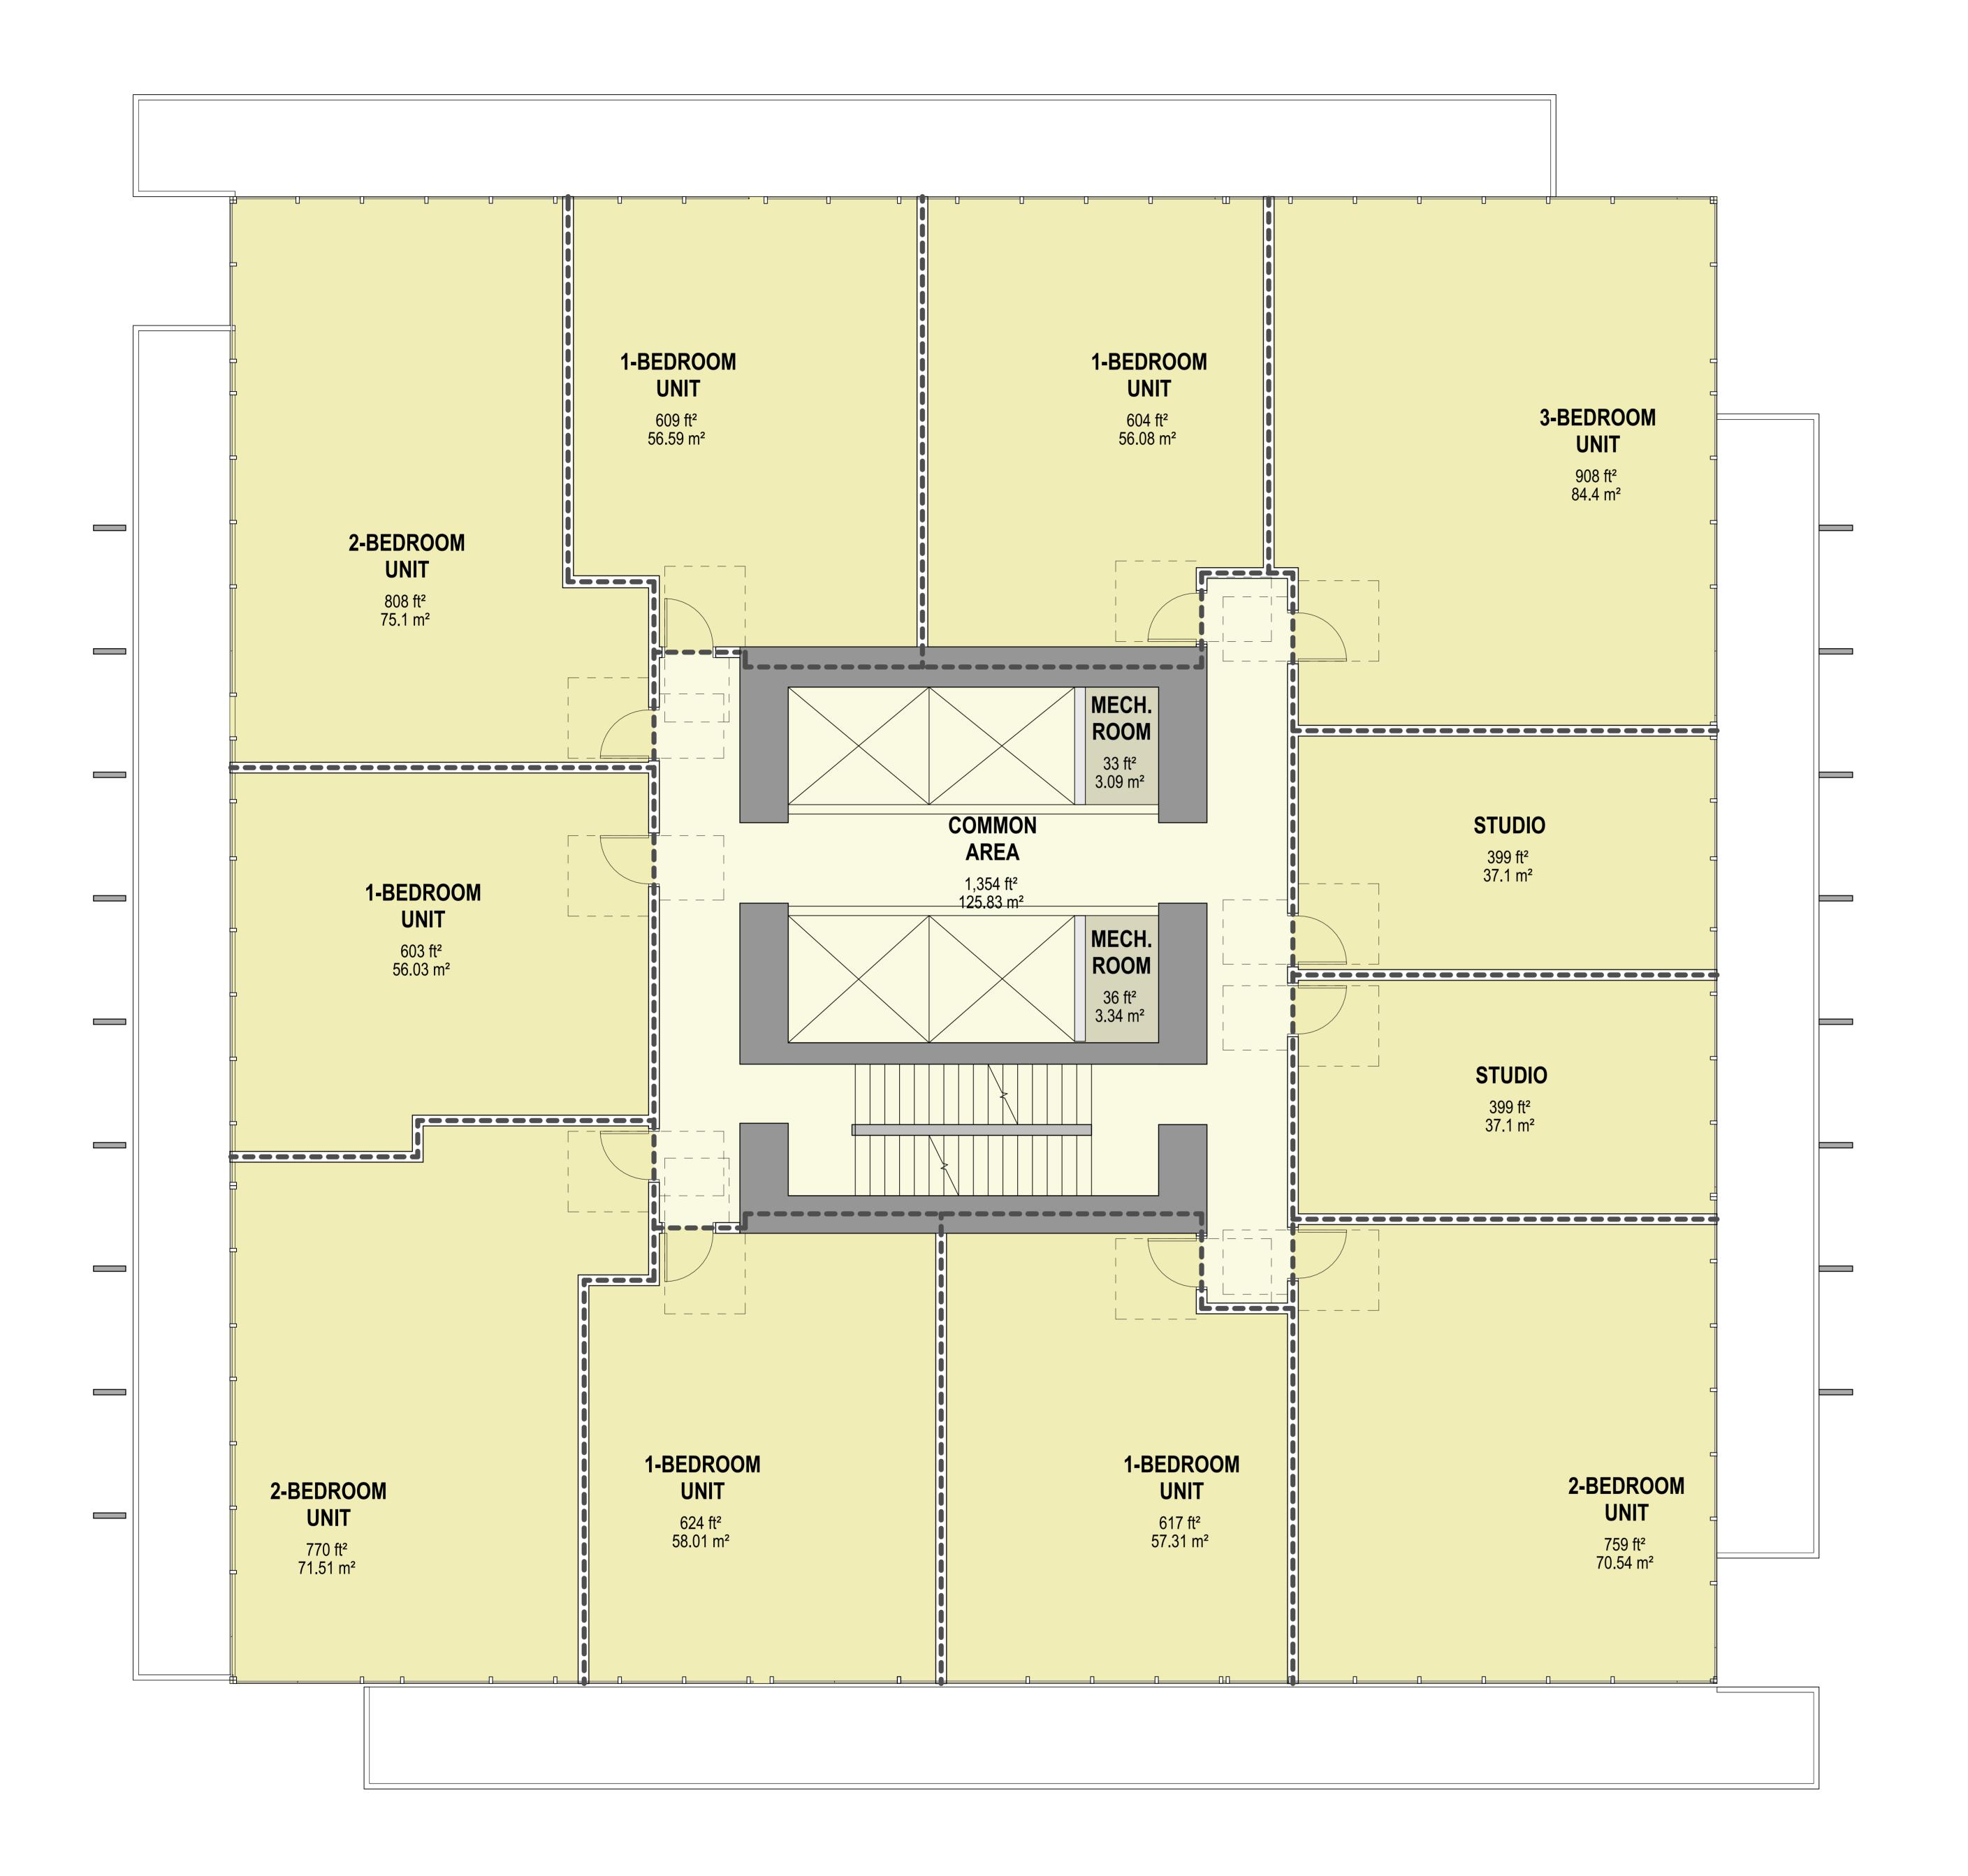

### **TOWER 1 TYPICAL FLOOR PLANS - FOR STRATA STANDARD UNITS - 10 UNITS**

#### **TOWER 1 - TYPICAL FLOOR PLAN AREA - 10 UNITS PER FLOOR**

| AREA SUB-TYPE     | AREA (sqft)           | AREA (sqm)            |
|-------------------|-----------------------|-----------------------|
| COMMON AREA       | 1,350 ft <sup>2</sup> | 125.43 m²             |
| SERVICE           | 69 ft <sup>2</sup>    | 6.41 m <sup>2</sup>   |
| UNIT              | 7,107 ft <sup>2</sup> | 660.26 m <sup>2</sup> |
| TOTAL FLOOR PLATE | 8,527 ft <sup>2</sup> | 792.18 m <sup>2</sup> |

#### AREA COLOUR

| MARKET RESIDENTIAL UNIT |
|-------------------------|
|                         |

MARKET RESIDENTIAL COMMON

MARKET RESIDENTIAL SERVICES

date revisions 25 04 2025 0 ISSUE FOR SUITABLE PLAN OF DEVELOPMENT - FOR REVIEW 29 04 2025 1 ISSUE FOR SUITABLE PLAN OF DEVELOPMENT - FOR REVIEW