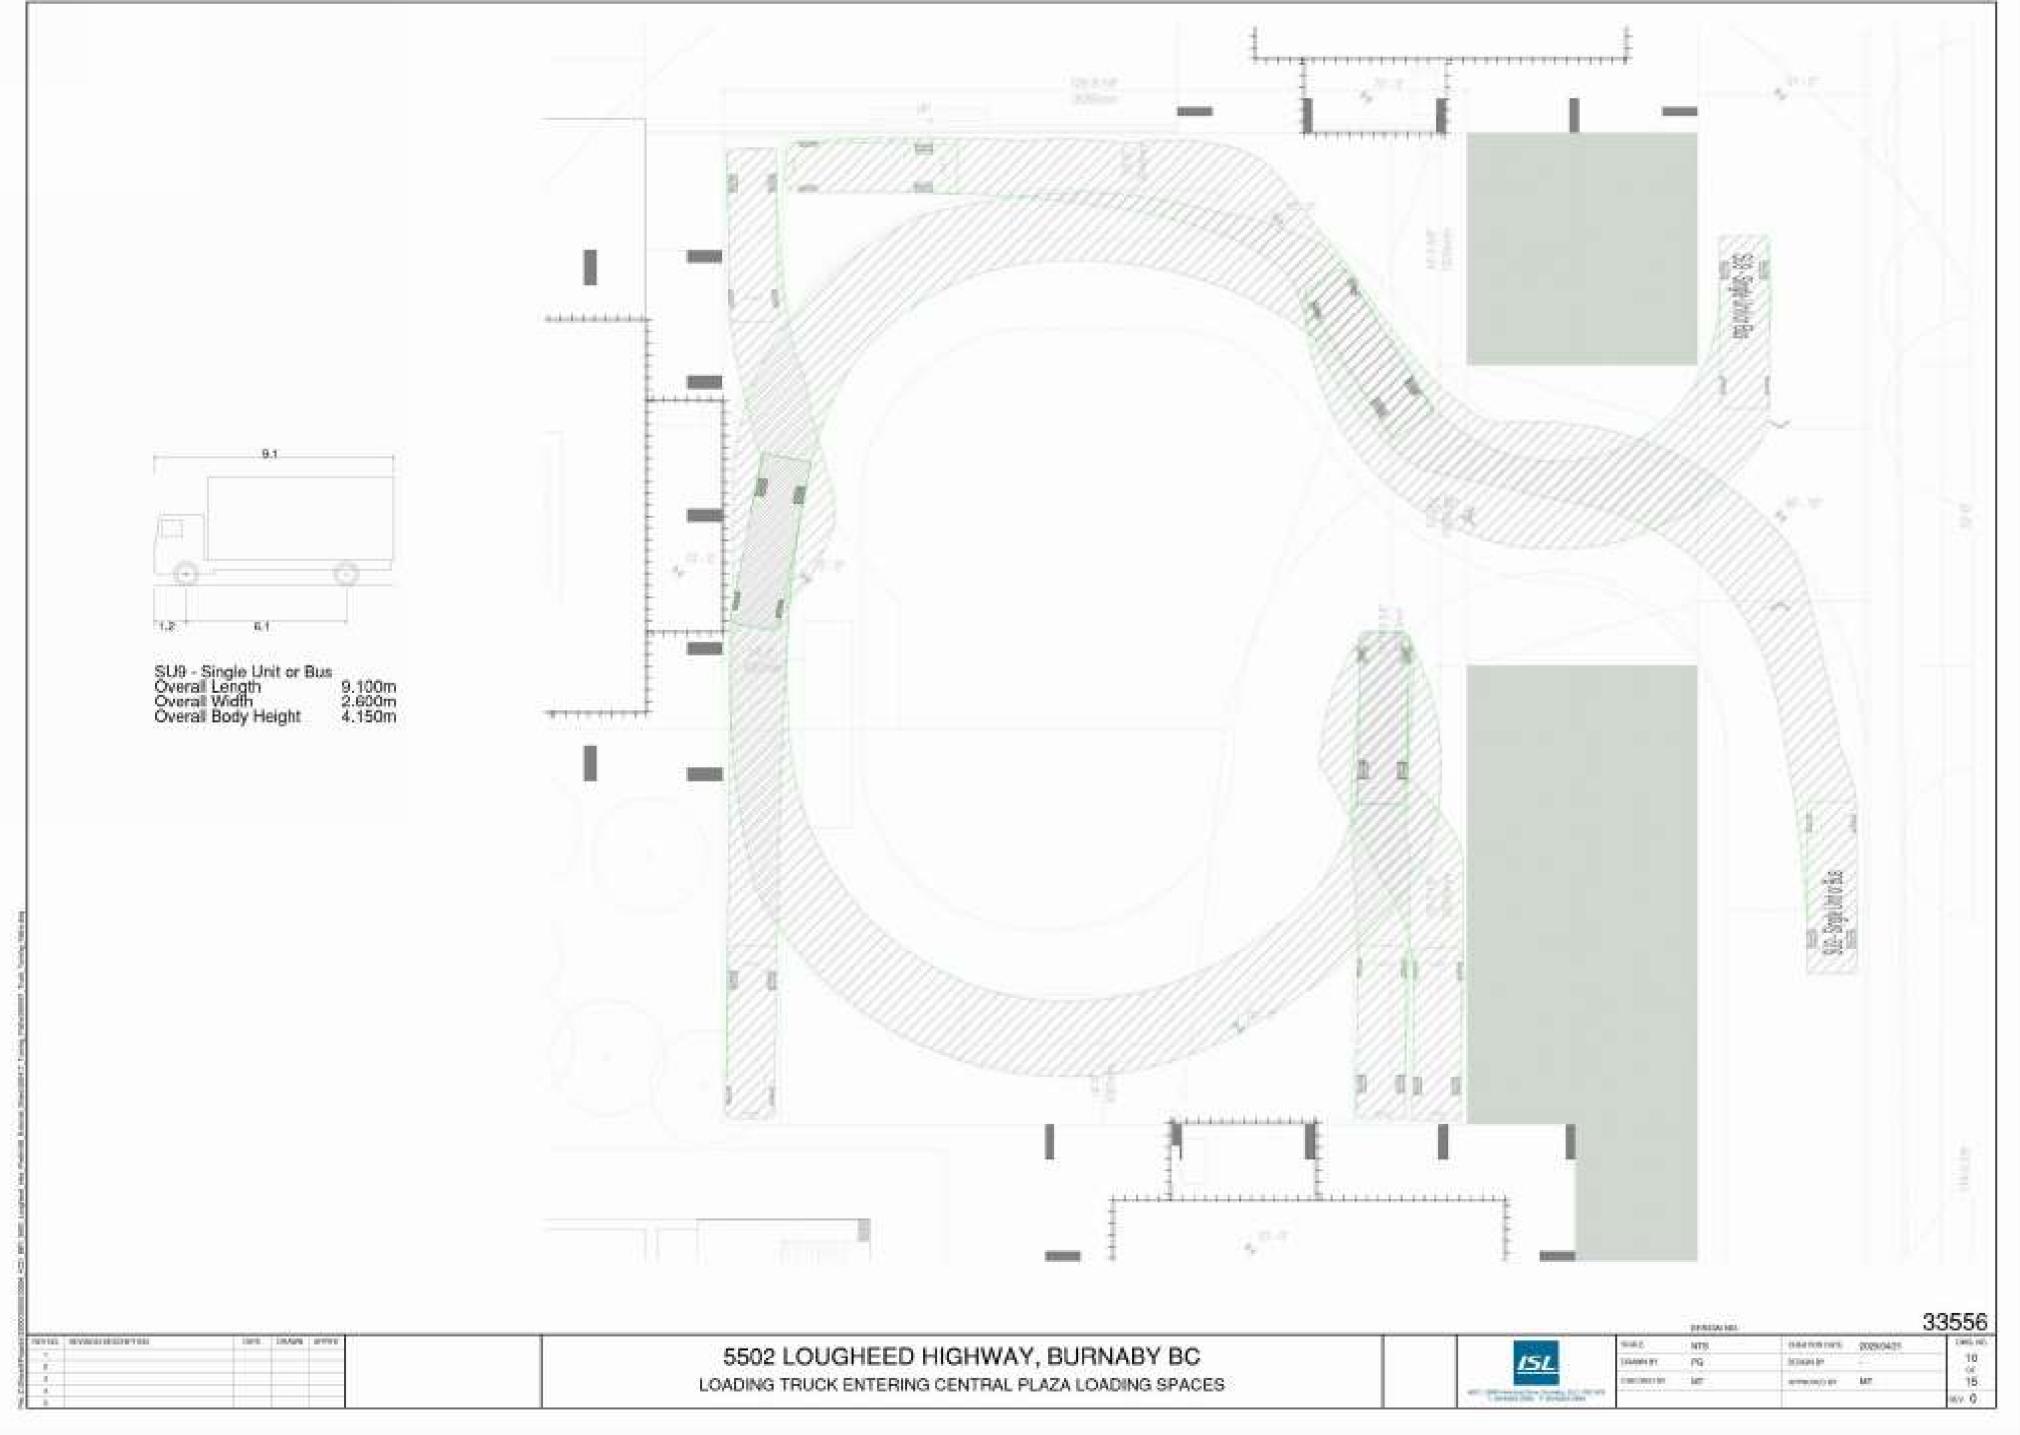

|                                                        |
|            |           |                                                        |
|            |           |                                                        |
|            |           |                                                        |
|            |           |                                                        |
|            |           |                                                        |
|            |           |                                                        |





AMENDED 5502 LOUGHEED HIGHWAY DEVELOPMENT 5502 LOUGHEED HIGHWAY, BURNABY, B

TRAFFIC - SWEPTH PATH DIAGRAM 2

project numb 24-807

issue date

29 04 202

plotted



# 10 - LOADING TRUCK ENTERING CENTRAL PLAZA LOADING SPACES



## 8 - RECYCLING TRUCK ENTERING AND EXITING





# 11 - LOADING TRUCK EXITING CENTRAL PLAZA LOADING SPACES

## 9 - GARBAGE TRUCK ENTERING AND EXITING



drawing number

project numl 24-807

issue date

29 04 20

**APPX.015** 

2025-04-29 11:35:44 AM

revision date

29 04 2025

 
 ote
 revisions

 25 04 2025 1
 ISSUE FOR SUITABLE PLAN OF DEVELOPMENT - FOR REVIEW

 29 04 2025 1
 ISSUE FOR SUITABLE PLAN OF DEVELOPMENT - FOR REVIEW

# **14 - LOADING TRUCK ENTERING AND EXITING PARKADE** LOADING SPACES

|                                                                 |                      | - | T T T T T T T T T T T T T T T T T T T | - | -                           |       | -                               |
|-----------------------------------------------------------------|-----------------