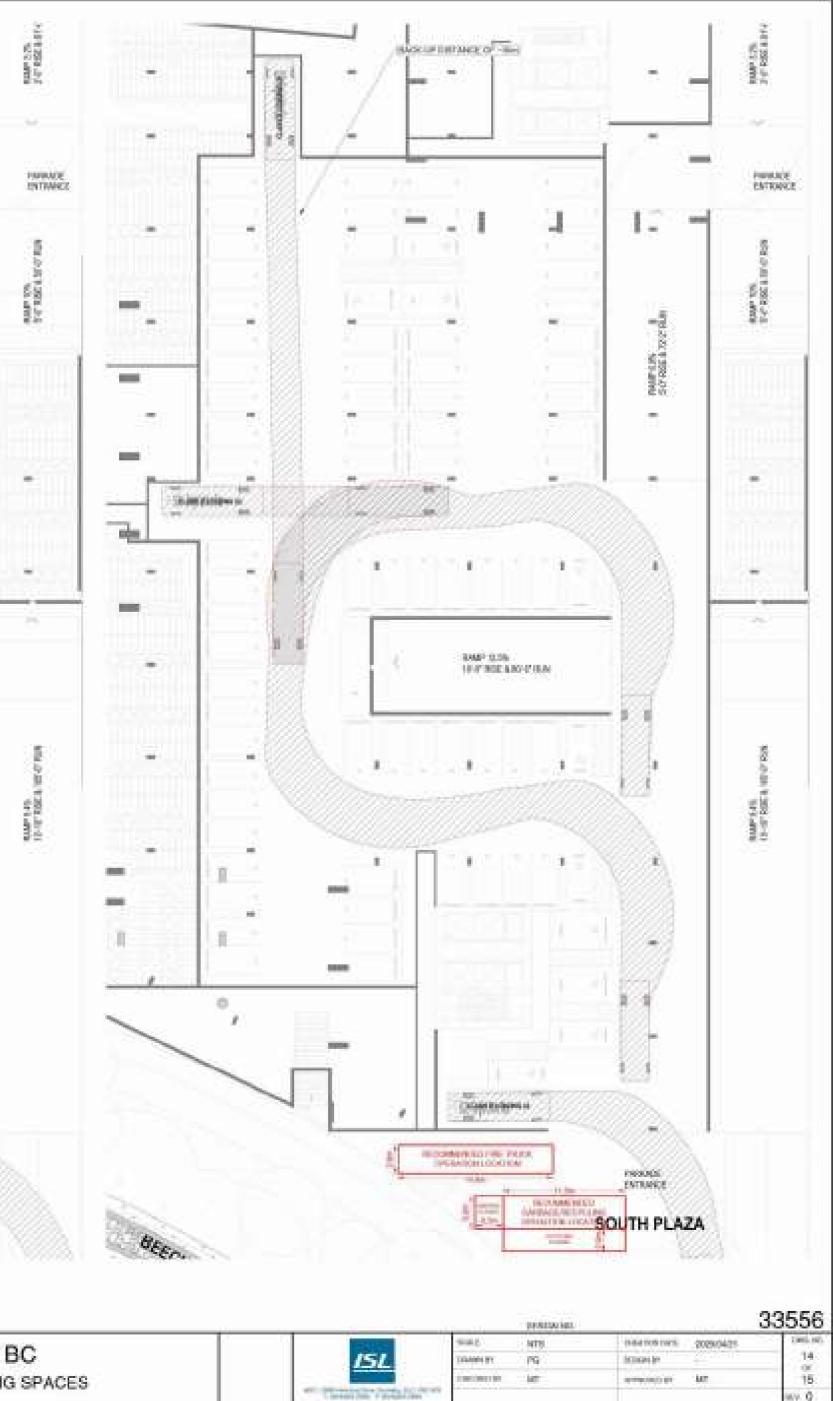

# **14 - LOADING TRUCK ENTERING AND EXITING PARKADE** LOADING SPACES

|                                                                 |                      | - | T T T T T T T T T T T T T T T T T T T | - | -                           |       | -                               |
|-----------------------------------------------------------------|----------------------|---|---------------------------------------|---|-----------------------------|-------|---------------------------------|
|                                                                 |                      | - | -                                     | - | 1                           | 4     | 12                              |
|                                                                 |                      | - | -                                     |   |                             |       | 1 Numerics 1<br>Sorestation and |
| 9.1                                                             |                      |   | Transfer T                            |   | -                           |       | 111111                          |
|                                                                 |                      | - | -                                     | - | 11                          | 1     |                                 |
| SU9 - Single Unit or Bus<br>Overall Length 9<br>Overall Width 2 | 100m<br>600m<br>150m | - |                                       | - | RAMP SUM<br>1747 IRSE 840-9 | 76.84 |                                 |
| Enter                                                           | na                   |   |                                       |   | - 3                         | , i 2 |                                 |
| Exitin                                                          |                      | - | 1                                     |   |                             |       |                                 |
|                                                                 |                      |   | °,                                    | _ |                             | 1.4   |                                 |
|                                                                 |                      |   | $\searrow$                            |   | Anna b claime at            |       |                                 |

### **AND EXITING NORTH** OUGHEED ACCESS

**15 - LOADING TRUCK ENTERING AND EXITI** PLAZA LOADING SPACE VIA GORING ACCESS

| ASA (Galaerar PG Monarda - 15<br>Galaerar RT arcenology 607 15                                                                                                                                                                                                                                                                                                                                                                                                                                                                                                                                                                                                                                                                                                                                                                                                                                                                                                                                  |
|-------------------------------------------------------------------------------------------------------------------------------------------------------------------------------------------------------------------------------------------------------------------------------------------------------------------------------------------------------------------------------------------------------------------------------------------------------------------------------------------------------------------------------------------------------------------------------------------------------------------------------------------------------------------------------------------------------------------------------------------------------------------------------------------------------------------------------------------------------------------------------------------------------------------------------------------------------------------------------------------------|
|                                                                                                                                                                                                                                                                                                                                                                                                                                                                                                                                                                                                                                                                                                                                                                                                                                                                                                                                                                                                 |
| Date of the second se |