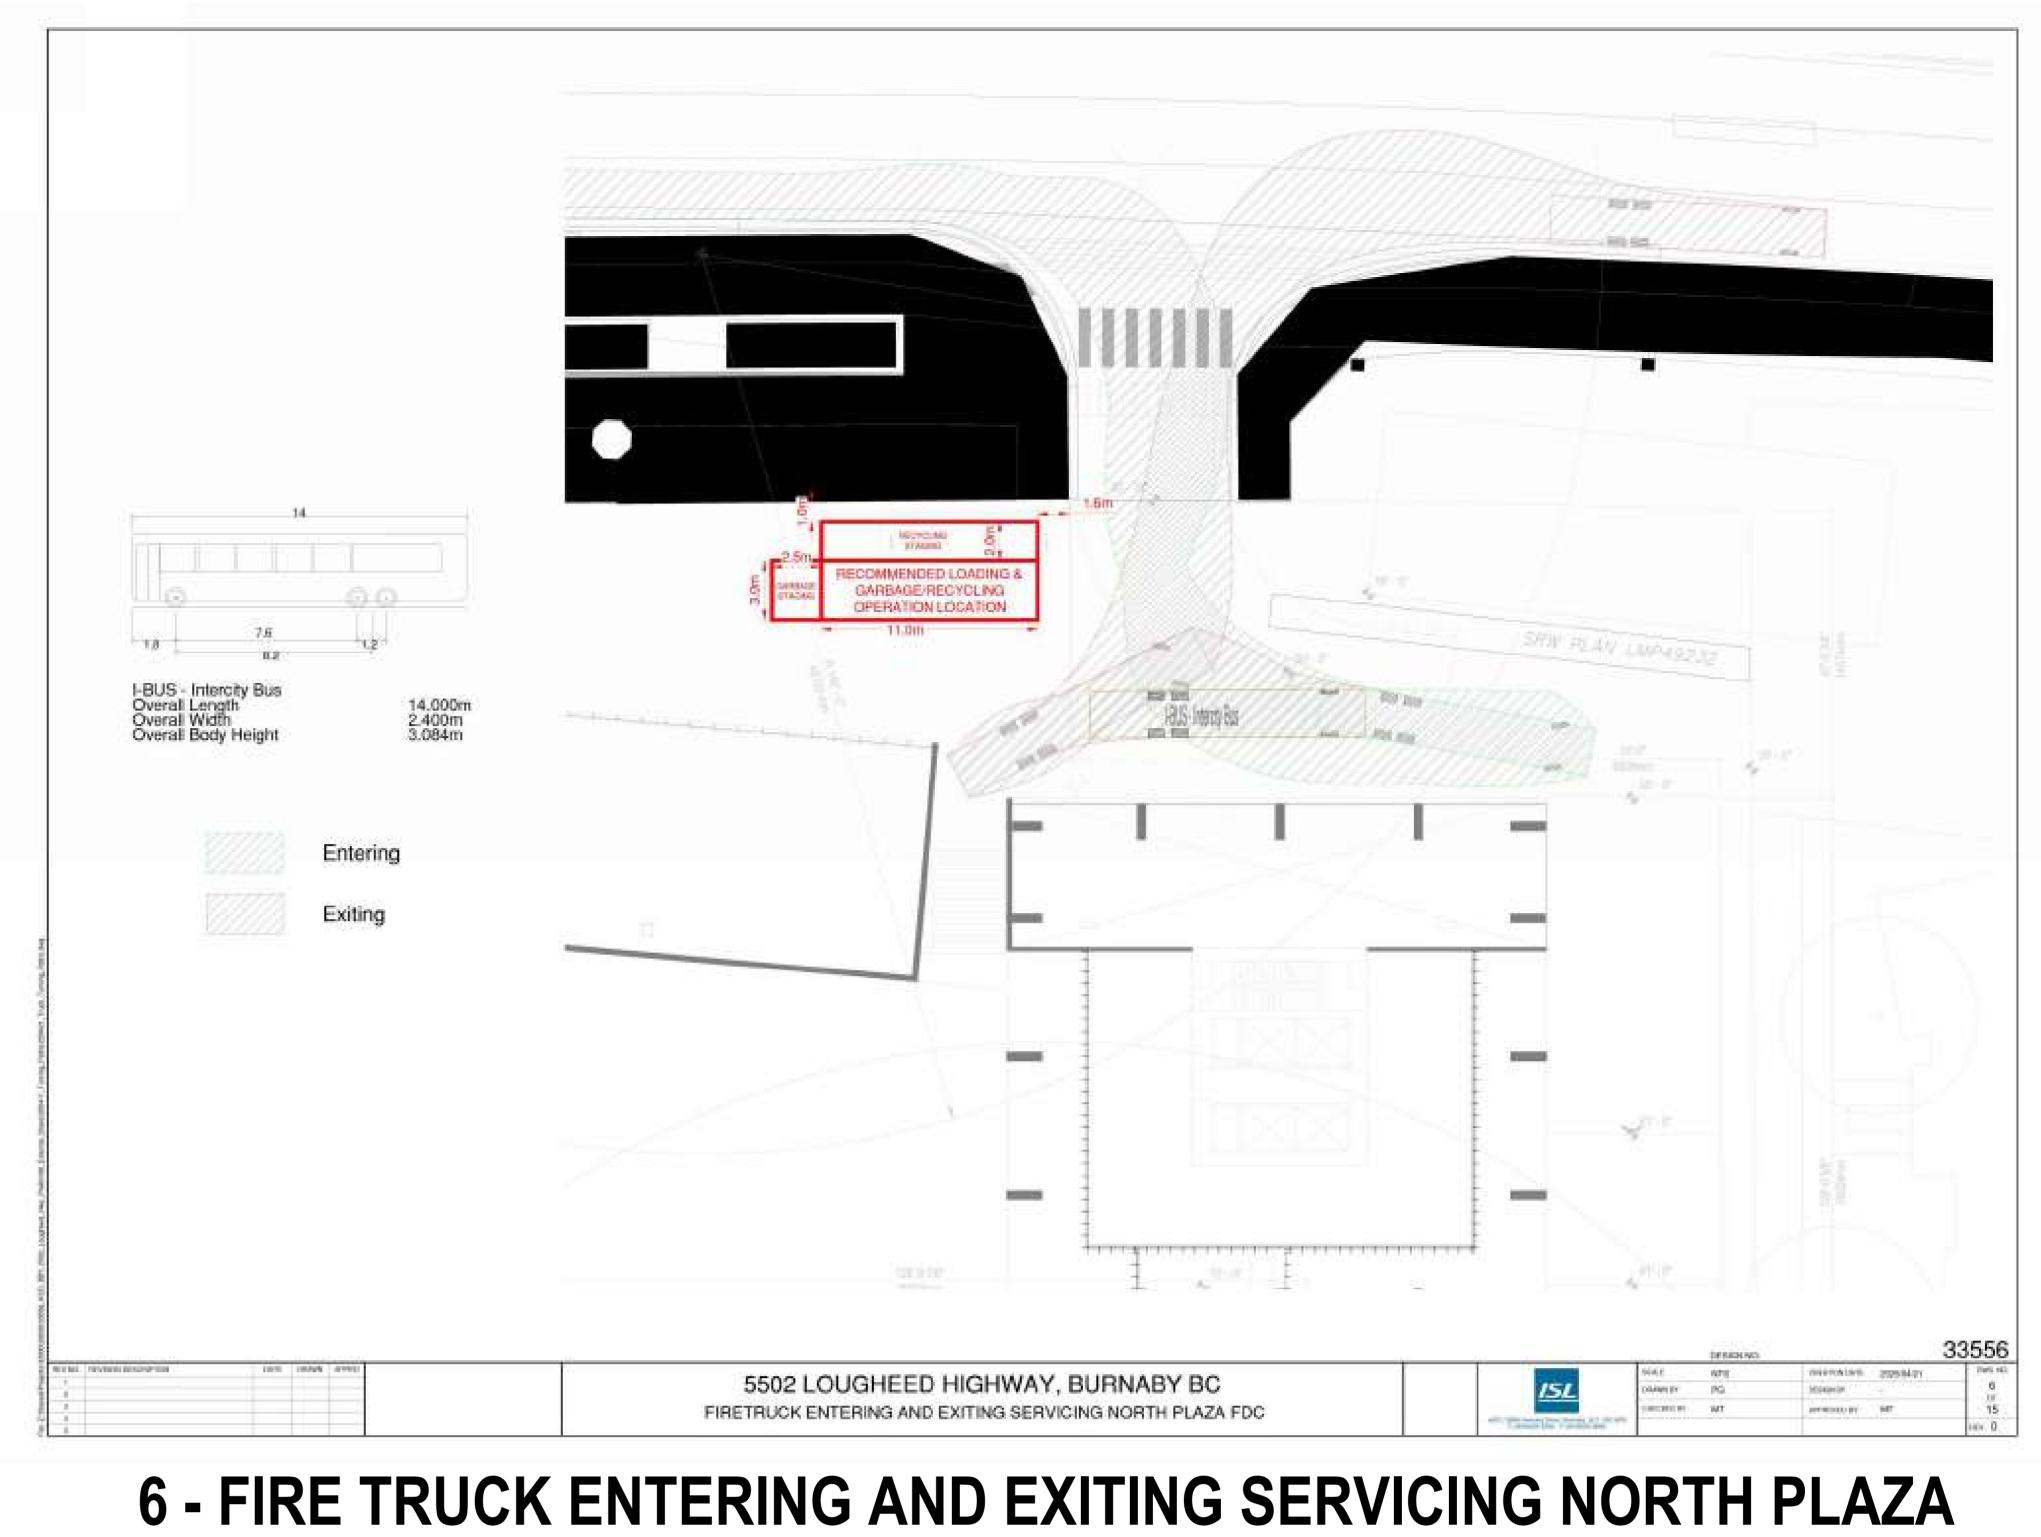

--------------------------------------------------------|--------------------------------------------------------------------------|
| I-BUS - Intercity Bus<br>Overall Length<br>Overall Width<br>Overall Body Height 3.064m |                                                                          |
| Entering<br>Exiting                                                                    |                                                                          |
|                                                                                        |                                                                          |
|                                                                                        | 1.                                                                       |





| late       | revisions |                                                        |
|------------|-----------|--------------------------------------------------------|
| 25 04 2025 |           | ISSUE FOR SUITABLE PLAN OF<br>DEVELOPMENT - FOR REVIEW |
| 29 04 2025 | 1         | ISSUE FOR SUITABLE PLAN OF<br>DEVELOPMENT - FOR REVIEW |
|            |           |                                                        |
|            |           |                                                        |
|            |           |                                                        |
|            |           |                                                        |
|            |           |                                                        |
|            |           |