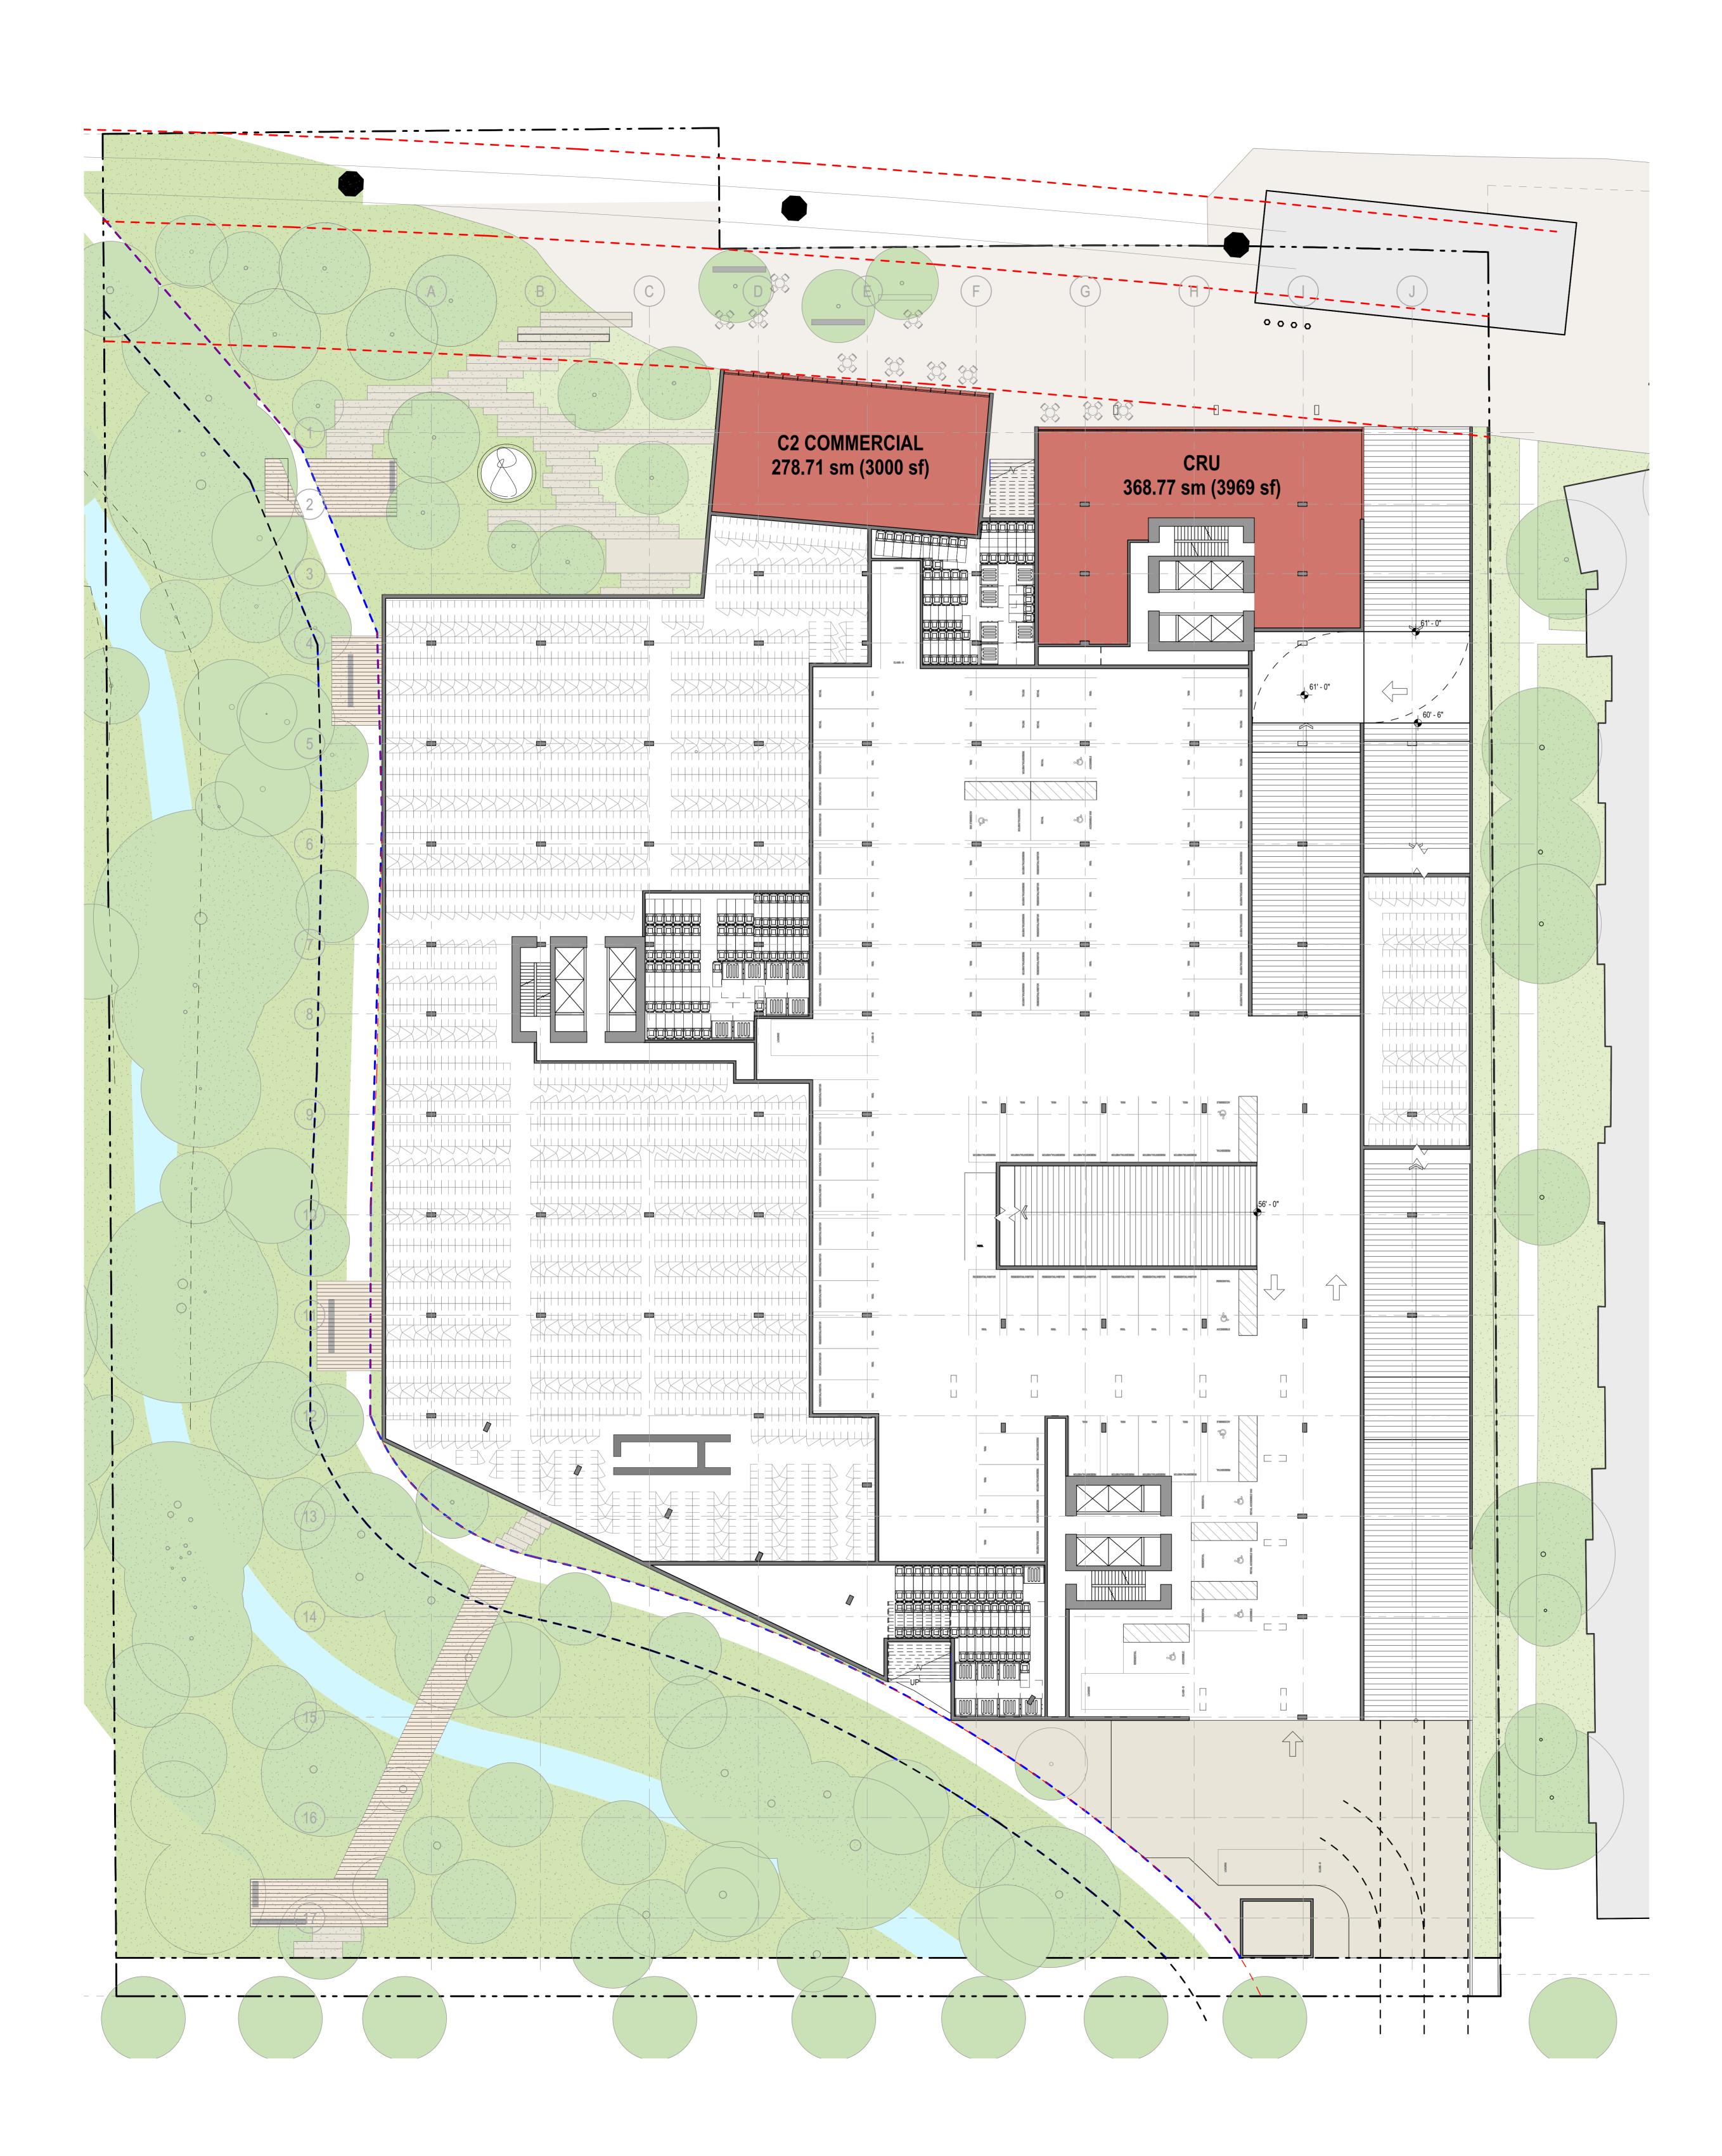

#### <u>LEVEL P1</u>

| AREA SUB-TYPE                        | AREA (sqft)           | AREA (sqm)            |
|--------------------------------------|-----------------------|-----------------------|
| COMMERCIAL - CRU                     | 3,969 ft <sup>2</sup> | 368.73 m <sup>2</sup> |
| COMMERCIAL - C2<br>COMMERCIAL        | 3,000 ft <sup>2</sup> | 278.71 m <sup>2</sup> |
| TOTAL COMMERCIAL<br>AREA AT LEVEL P1 | 6,969 ft <sup>2</sup> | 647.44 m <sup>2</sup> |

AMENDED 5502 LOUGHEED HIGHWAY DEVELOPMENT 5502 LOUGHEED HIGHWAY, BURNABY, BC

AREA OVERLAY - P1

project