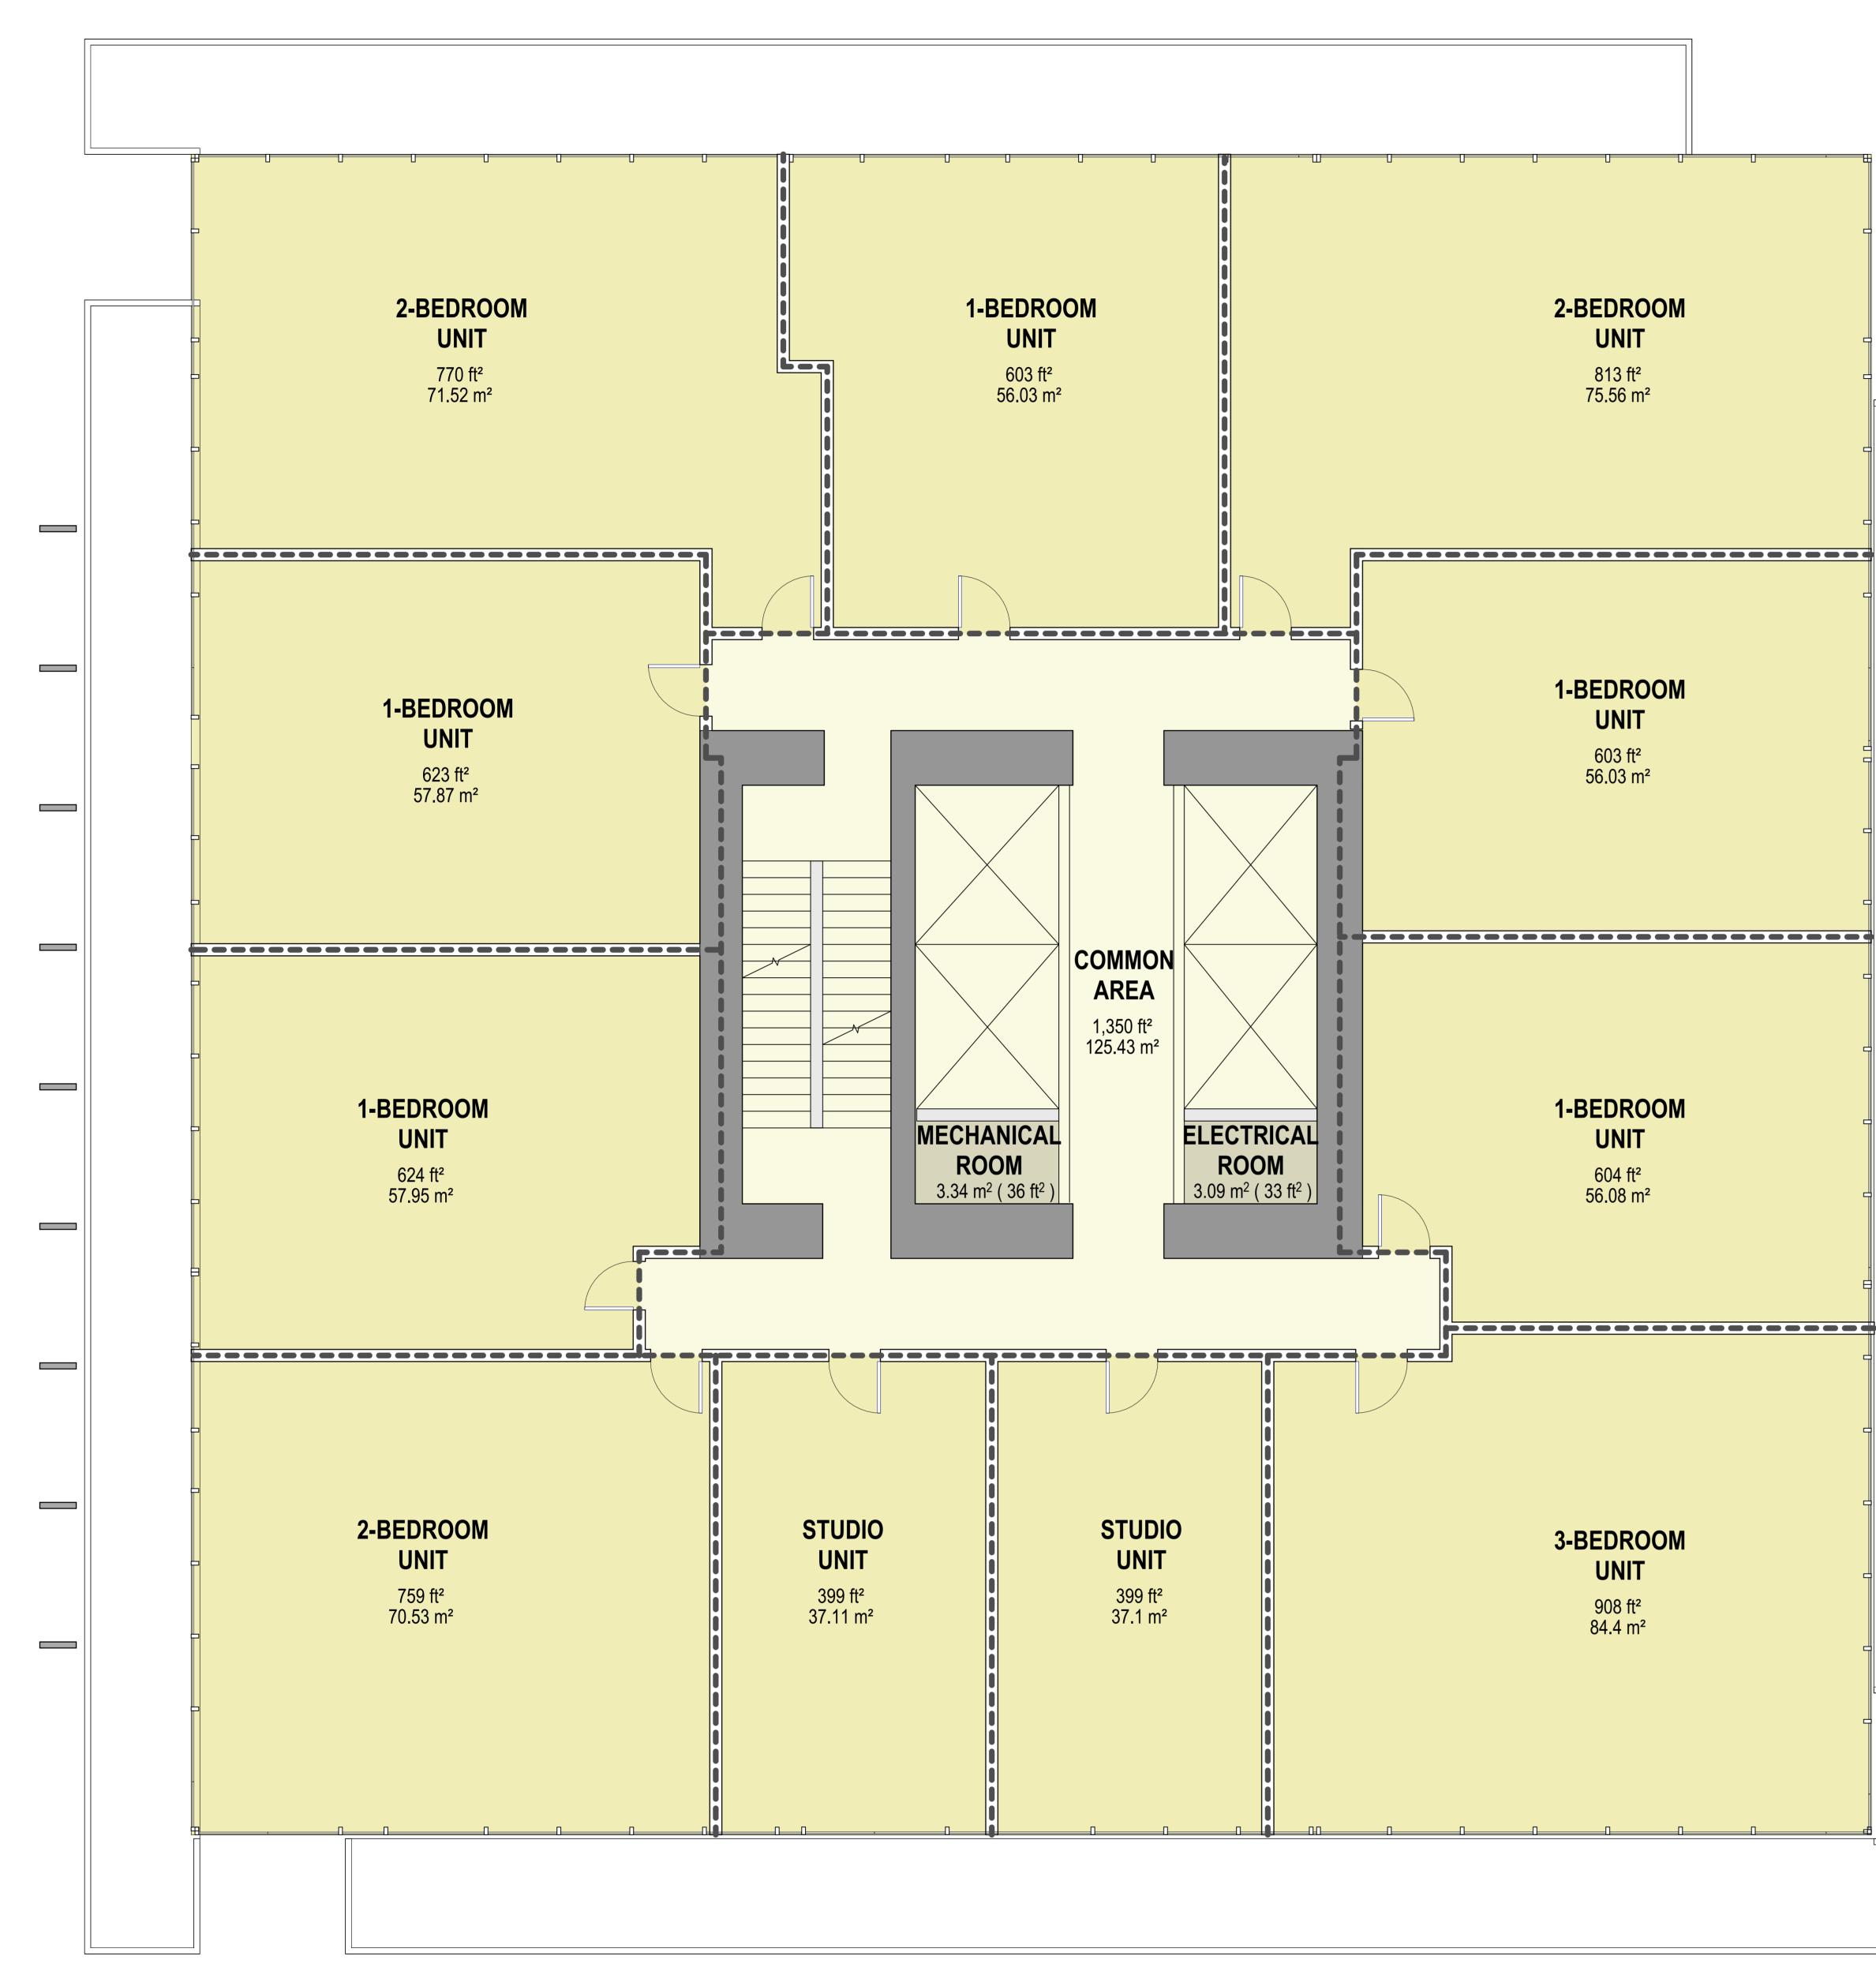

### **TOWER 1 TYPICAL FLOOR PLANS - FOR STRATA STANDARD UNITS - 11 UNITS**

#### TOWER 1 - TYPICAL FLOOR PLAN AREA - 11 UNITS PER FLOOR

|                   |                       | -     |
|-------------------|-----------------------|-------|
| AREA SUB-TYPE     | AREA (sqft)           | AREA  |
| COMMON AREA       | 1,350 ft <sup>2</sup> | 125.4 |
| SERVICE           | 69 ft <sup>2</sup>    | 6.41  |
| UNIT              | 7,107 ft <sup>2</sup> | 660.2 |
| TOTAL FLOOR PLATE | 8,527 ft <sup>2</sup> | 792.1 |

#### AREA COLOUR

MARKET RESIDENTIAL COMMON

MARKET RESIDENTIAL SERVICES

date revisions 25 04 2025 0ISSUE FOR SUITABLE PLAN OF<br/>DEVELOPMENT - FOR REVIEW29 04 2025 1ISSUE FOR SUITABLE PLAN OF<br/>DEVELOPMENT - FOR REVIEW

| A (sqm)            |  |
|--------------------|--|
| .43 m <sup>2</sup> |  |
| 11 m <sup>2</sup>  |  |
| .26 m²             |  |
| .18 m²             |  |

project

AREA OVERLAY - TOWER 1 - TYP\_11 UNITS

| le          | drawing number         |
|-------------|------------------------|
| : 50        |                        |
| ject number | FAR1.003               |
| -807        |                        |
| ue date     | revision date          |
| 04 2025     | 29 04 2025             |
| tted        | 2025-04-29 11:05:51 AM |