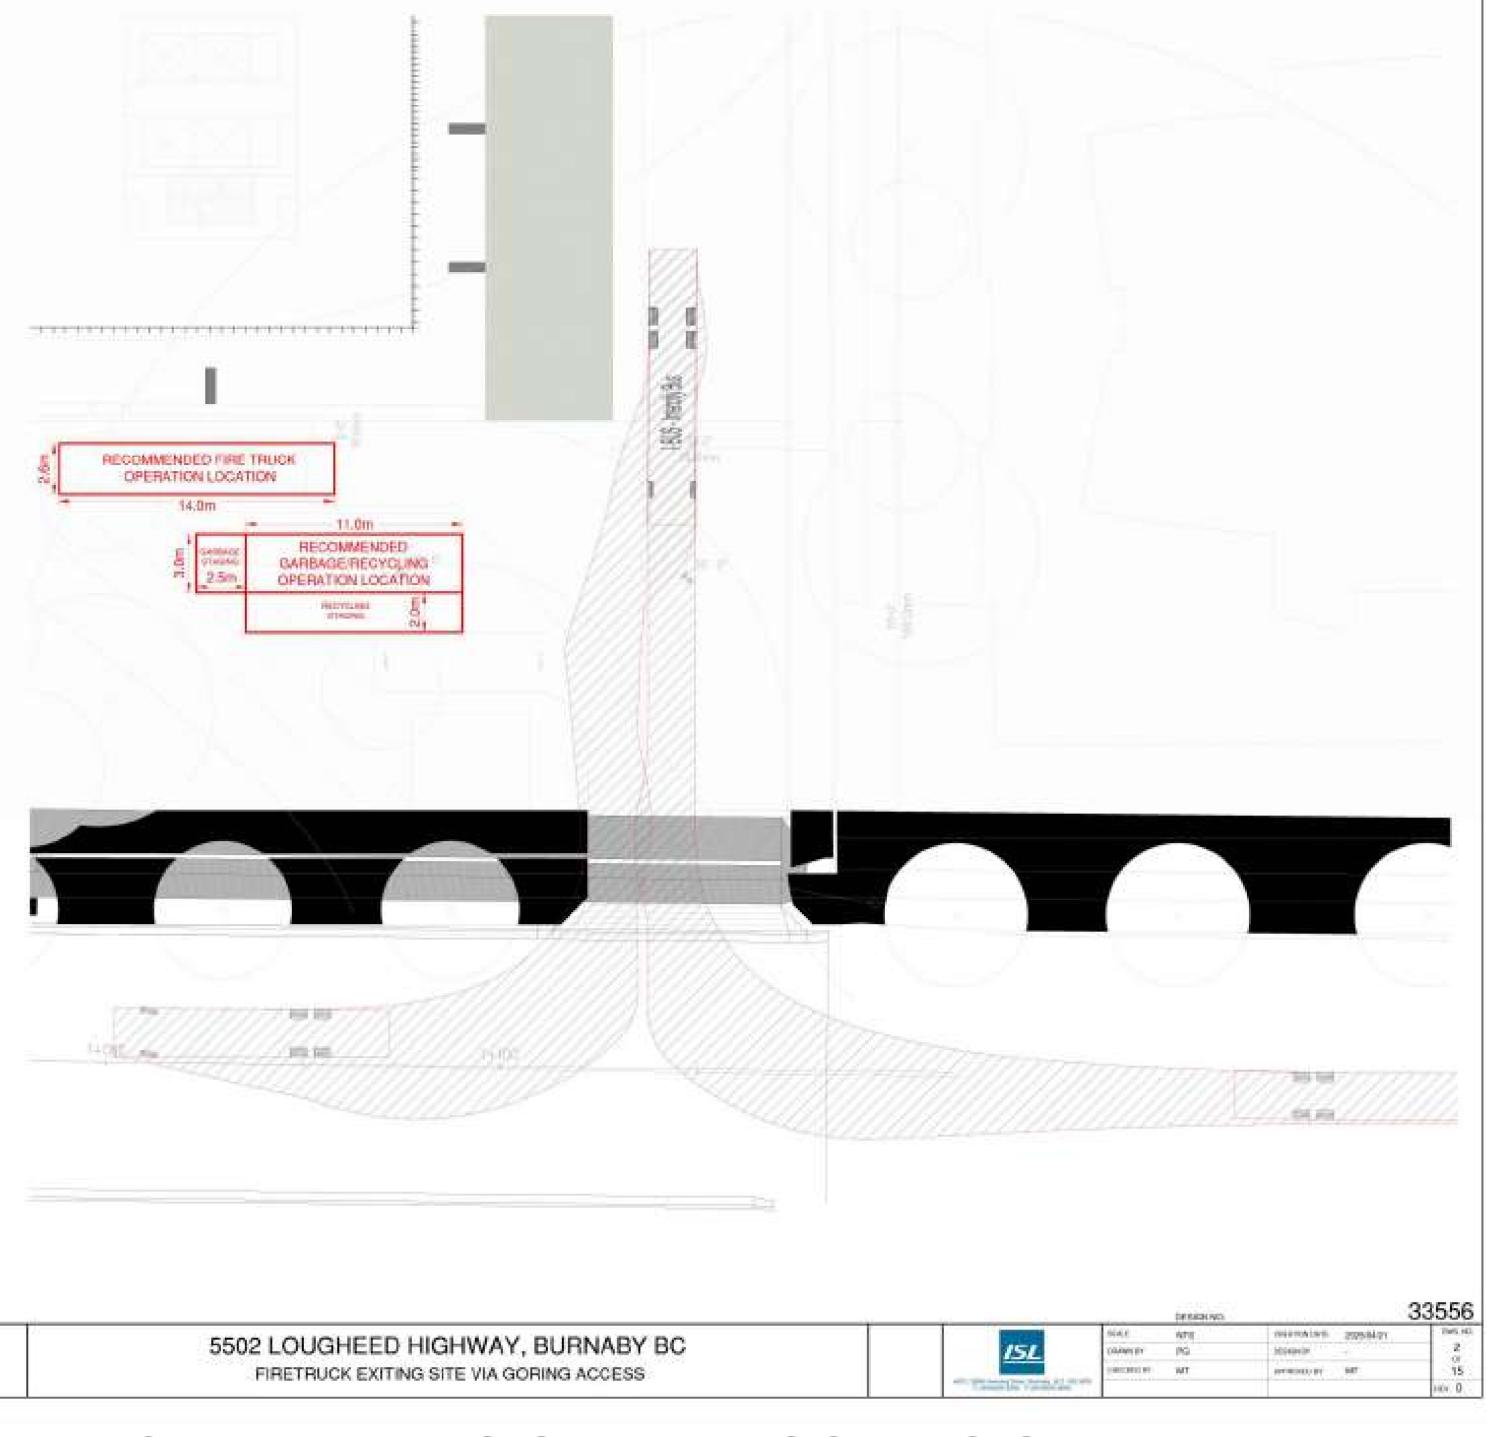

### **1 - FIRE TRUCK ENTERING SITE VIA GORING STREET**

0.000 ACCOUNTS OF PERCENTER PROPERTY AND INCOME. RECOMMENDED FIRE TRUCK OPERATION LOCATION 14.0m - 11.0m -RECOMMENDED GARBAGE/RECYCLING OPERATION LOCATION TAUNUT TAUNUT 14.000m 2.400m 3.084m Weral Body Heigh RE-intendes 5502 LOUGHEED HIGHWAY, BURNABY BC FIRETRUCK ENTERING SITE VIA GORING ACCESS

# 2 - FIRE TRUCK ENTERING SITE VIA GORING STREET

5502 LOUGHEED HIGHWAY, BURNABY BC

| 504.0 | presidentes<br>Artig | 2000 POA Lords | 2029-04-21 | 3355 |
|-------|----------------------|----------------|------------|------|