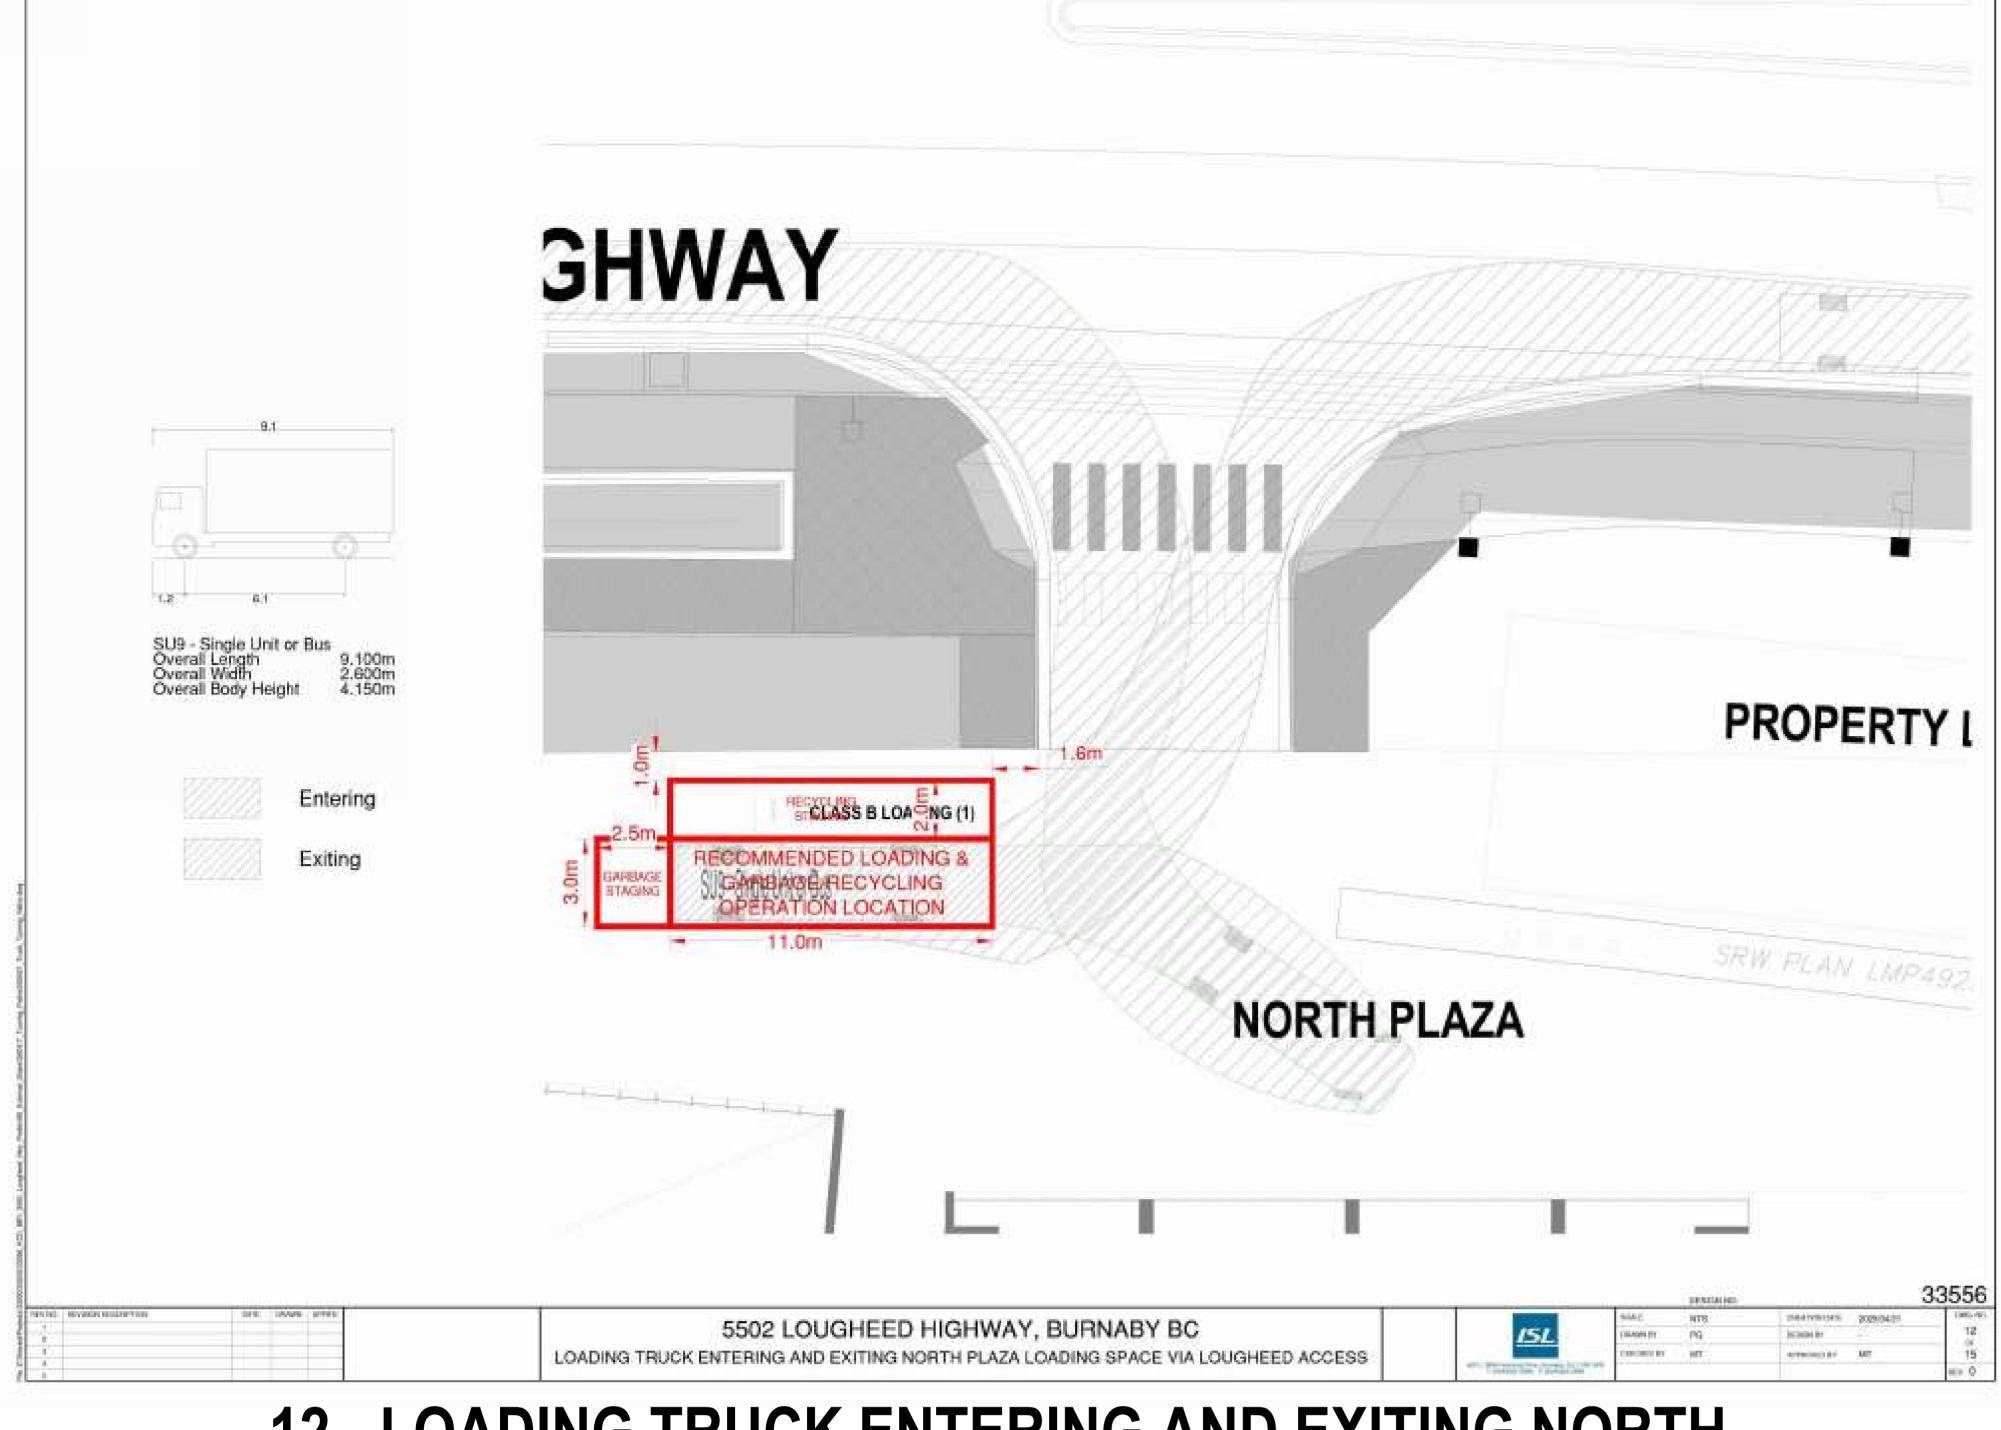

### **AND EXITING NORTH** OUGHEED ACCESS

**15 - LOADING TRUCK ENTERING AND EXITI** PLAZA LOADING SPACE VIA GORING ACCESS

| ASA (Galaerar PG Monarda - 15<br>Galaerar RT arcenology 607 15                                                                                                                                                                                                                                                                                                                                                                                                                                                                                                                                                                                                                                                                                                                                                                                                                                                                                                                                  |
|-------------------------------------------------------------------------------------------------------------------------------------------------------------------------------------------------------------------------------------------------------------------------------------------------------------------------------------------------------------------------------------------------------------------------------------------------------------------------------------------------------------------------------------------------------------------------------------------------------------------------------------------------------------------------------------------------------------------------------------------------------------------------------------------------------------------------------------------------------------------------------------------------------------------------------------------------------------------------------------------------|
|                                                                                                                                                                                                                                                                                                                                                                                                                                                                                                                                                                                                                                                                                                                                                                                                                                                                                                                                                                                                 |
| Date of the second se |