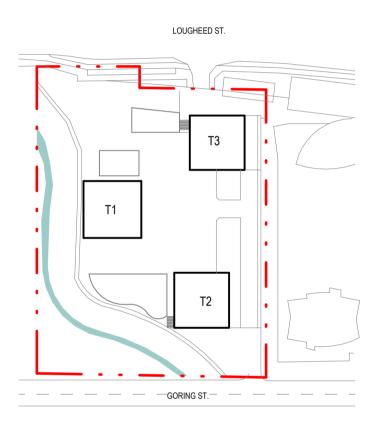

AREA COLOUR

COMMERCIAL

date revisions 25 04 2025 0 ISSUE FOR SUITABLE PLAN OF DEVELOPMENT - FOR REVIEW 29 04 2025 1 ISSUE FOR SUITABLE PLAN OF DEVELOPMENT - FOR REVIEW

— — — — — — GORING ST. — — — — — —

T 604 210 5412 2288-666 BURRARD ST WWW.KELTICDEVELOPMENT.COM

AMENDED 5502 LOUGHEED HIGHWAY DEVELOPMENT 5502 LOUGHEED HIGHWAY, BURNABY, BC

AREA OVERLAY - P1

project