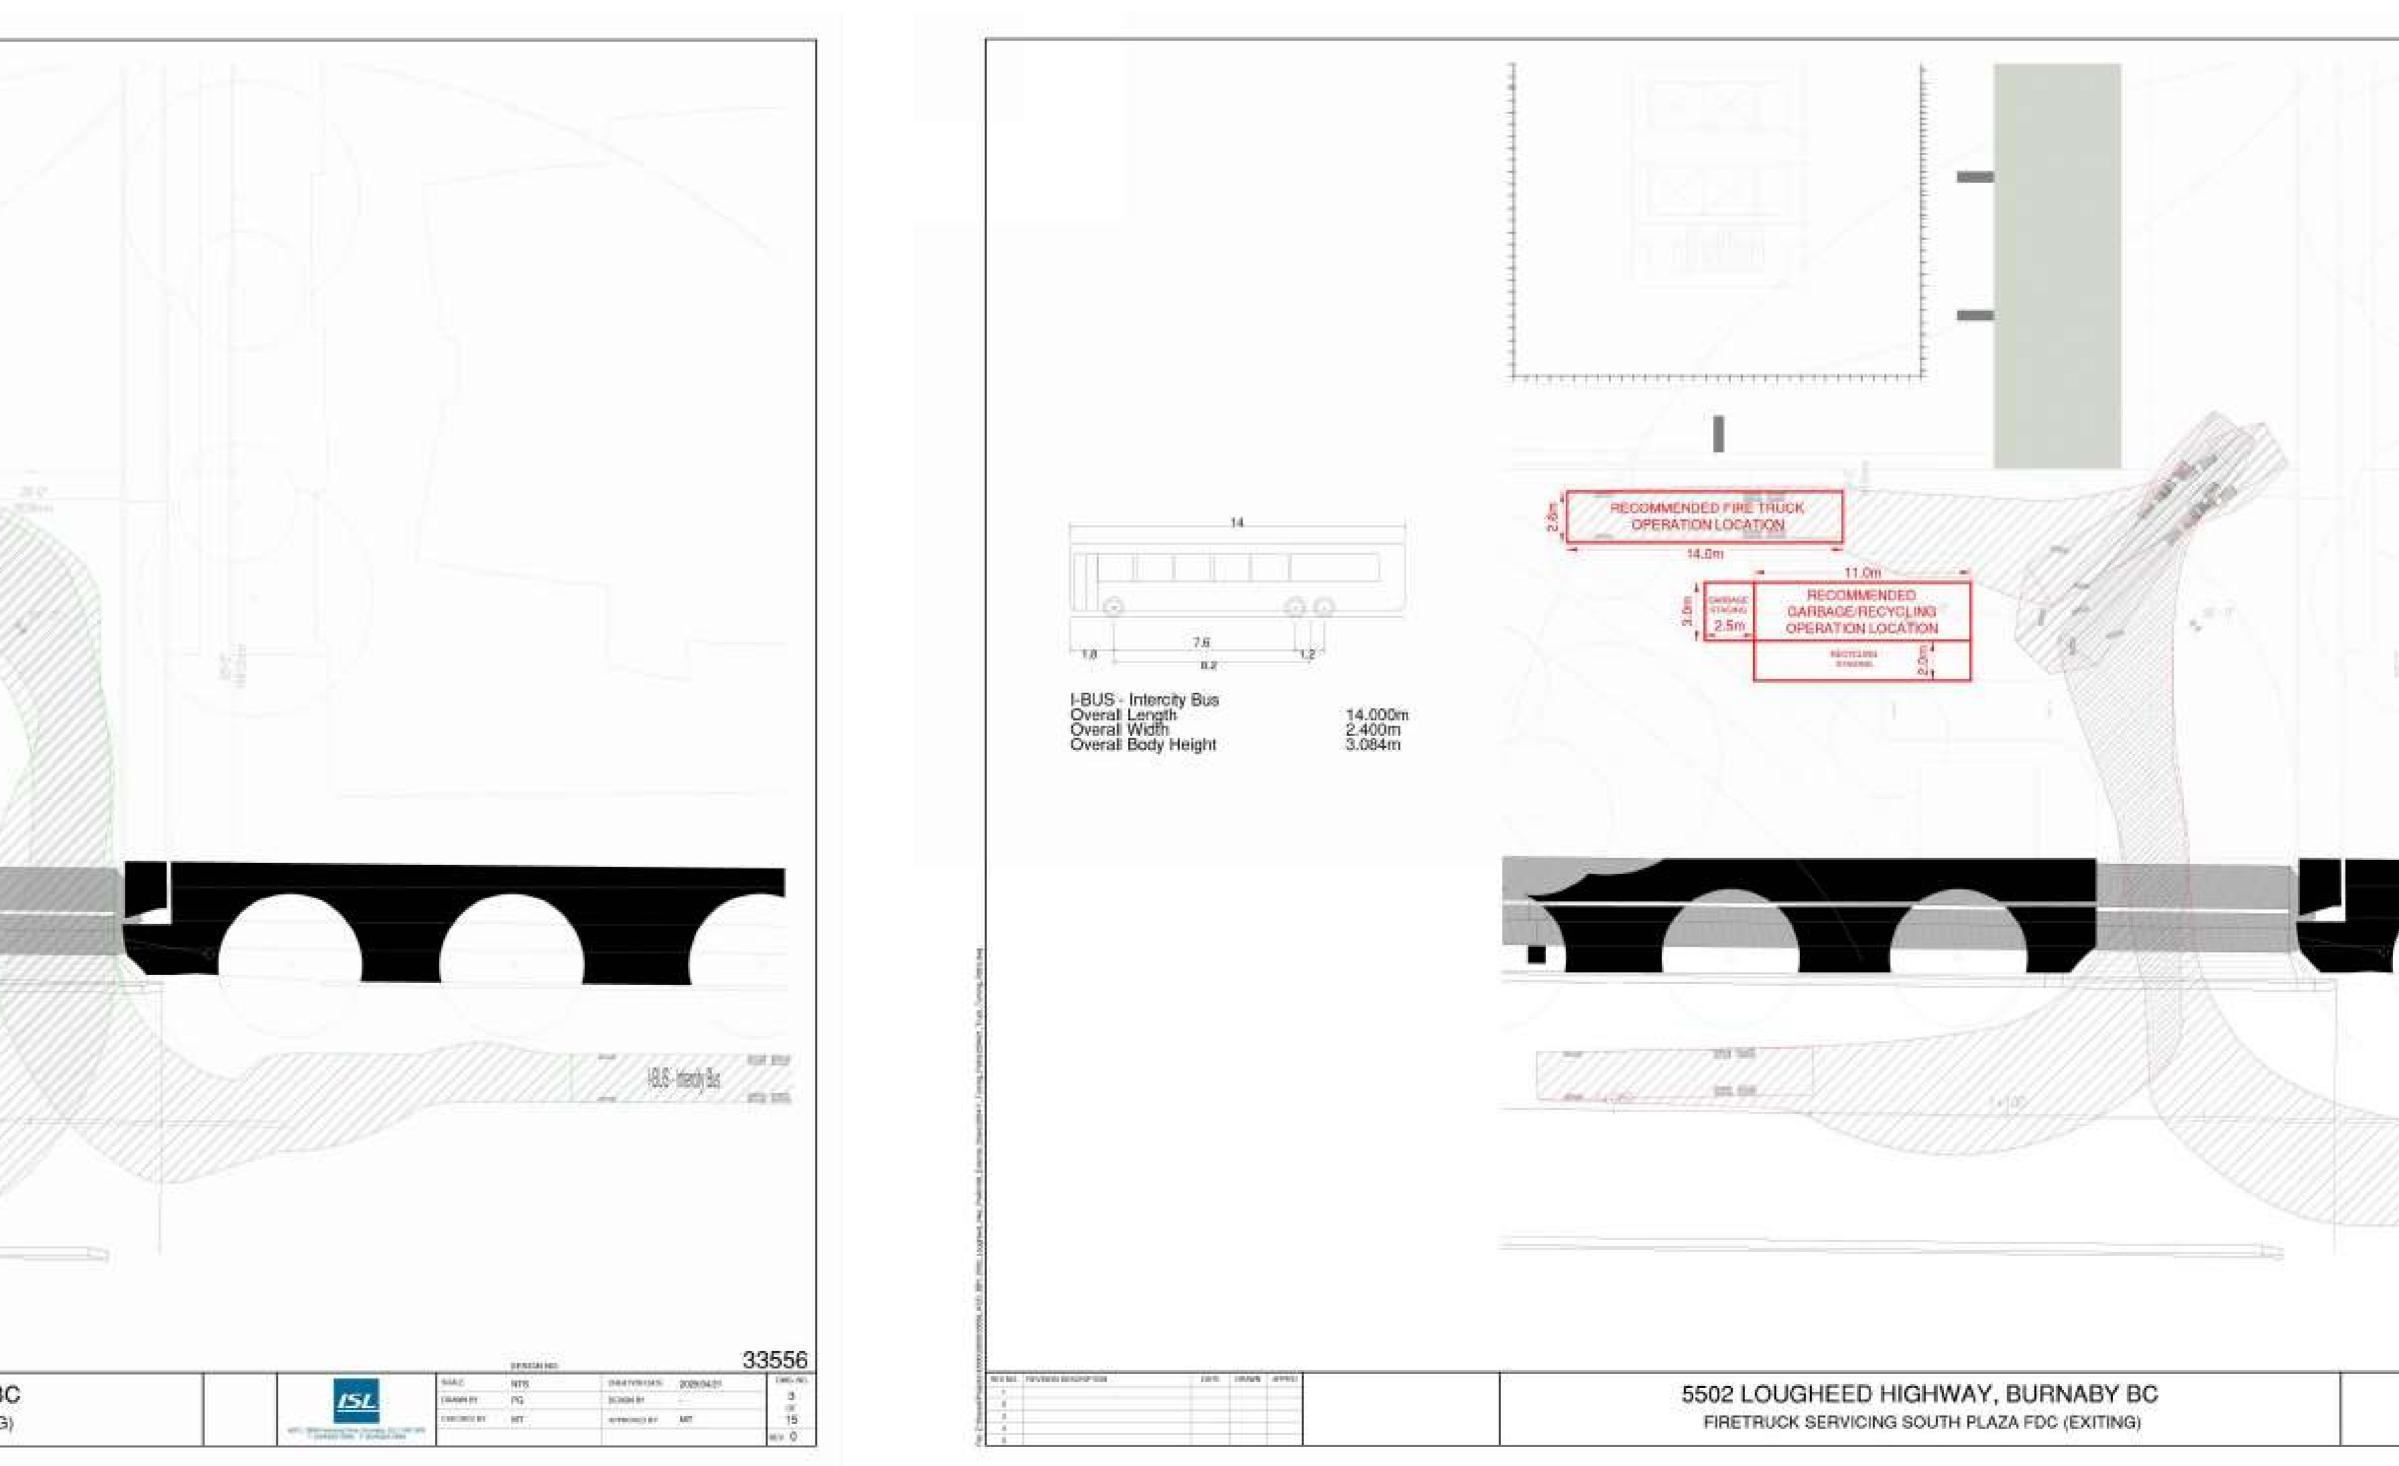

# 3 - FIRE TRUCK SERVICING SOUTH PLAZA (ENTERING)

| 14         1         1         1         1         1         1         1         1         1         1         1         1         1         1         1         1         1         1         1         1         1         1         1         1         1         1         1         1         1         1         1         1         1         1         1         1         1         1         1         1         1         1         1         1         1         1         1         1         1         1         1         1         1         1         1 <t< th=""><th>HECOMMENDED FINE TATION<br/>DEEDATION LOCATION<br/>14.0m<br/>14.0m<br/>14.0m<br/>14.0m<br/>14.0m<br/>11.0m<br/>HECOMMENDED<br/>GARBAGE RECYCLING<br/>OPERATION LOCATION<br/>WINNE B</th></t<> | HECOMMENDED FINE TATION<br>DEEDATION LOCATION<br>14.0m<br>14.0m<br>14.0m<br>14.0m<br>14.0m<br>11.0m<br>HECOMMENDED<br>GARBAGE RECYCLING<br>OPERATION LOCATION<br>WINNE B |
|--------------------------------------------------------------------------------------------------------------------------------------------------------------------------------------------------------------------------------------------------------------------------------------------------------------------------------------------------------------------------------------------------------------------------------------------------------------------------------------------------------------------------------------------------------------------------------------------------------------------------------------------------------------------------------------------------------------------------------------------------------------------------------------|--------------------------------------------------------------------------------------------------------------------------------------------------------------------------|
|                                                                                                                                                                                                                                                                                                                                                                                                                                                                                                                                                                                                                                                                                                                                                                                      |                                                                                                                                                                          |
|                                                                                                                                                                                                                                                                                                                                                                                                                                                                                                                                                                                                                                                                                                                                                                                      | 5502 LOUGHEED HIGHWAY, BURNABY<br>FIRETRUCK SERVICING SOUTH PLAZA FDC (ENTERIN                                                                                           |

# 4 - FIRE TRUCK SERVICING SOUTH PLAZA (EXITING)