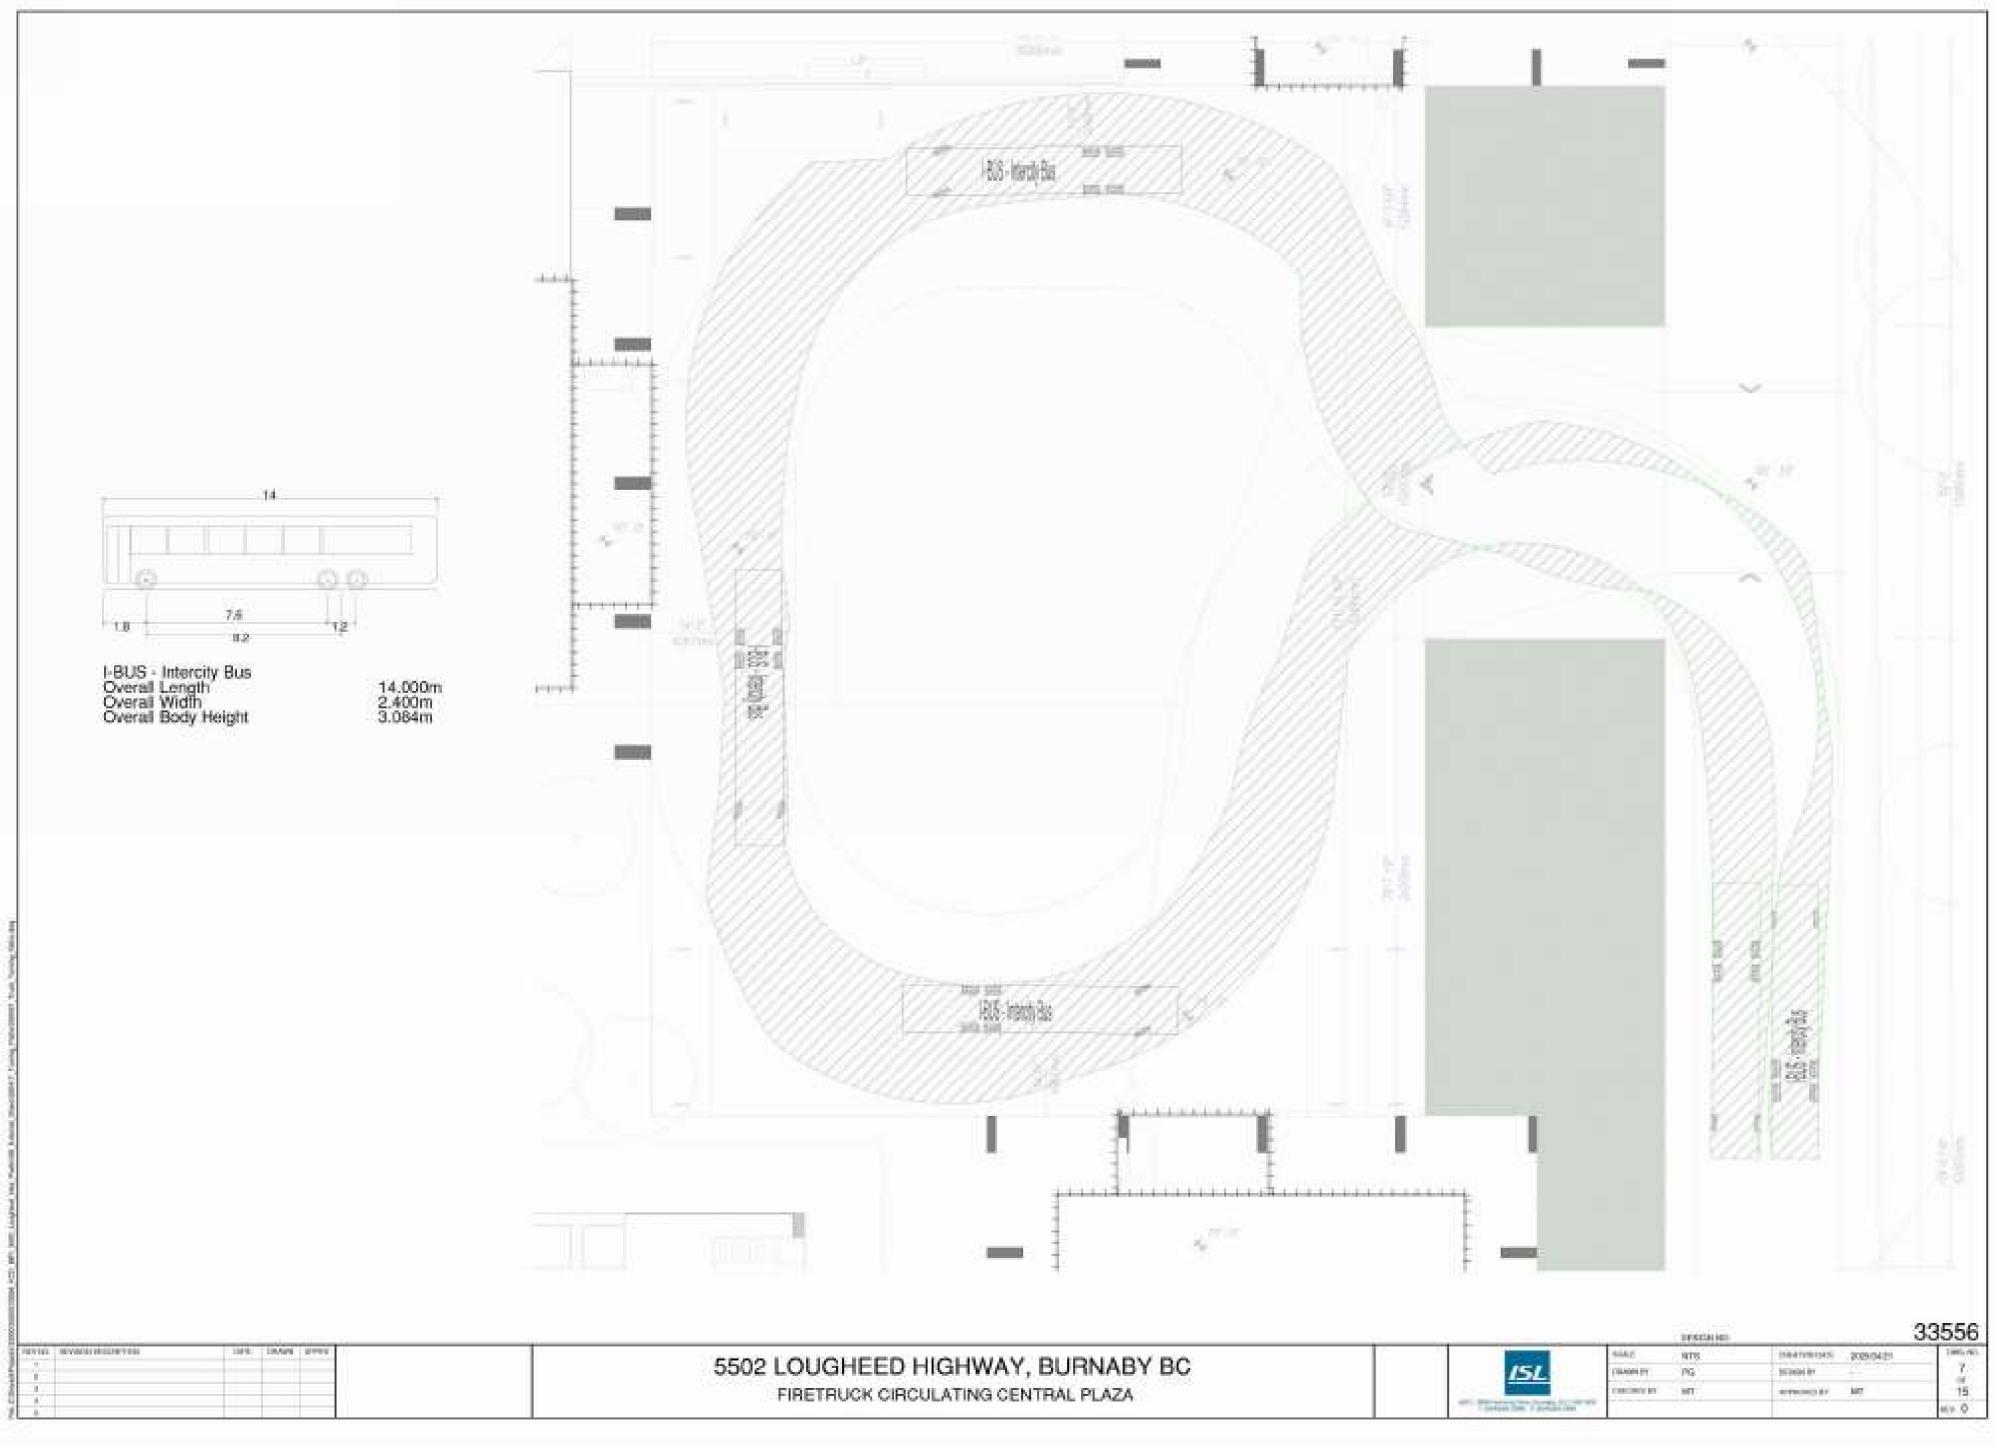

DED GARBAGE/RECYCLING OPERATION LOCATION TAUNUT TAUNUT 14.000m 2.400m 3.084m Weral Body Heigh RE-intendes 5502 LOUGHEED HIGHWAY, BURNABY BC FIRETRUCK ENTERING SITE VIA GORING ACCESS



14.000m 2.400m 3.084m



# 4 - FIRE TRUCK SERVICING SOUTH PLAZA (EXITING)

# 2 - FIRE TRUCK ENTERING SITE VIA GORING STREET

5502 LOUGHEED HIGHWAY, BURNABY BC



| 504.0 | presidentes<br>Artig | 2000 POA Lords | 2029-04-21 | 3355 |
|-------|----------------------|----------------|------------|------|



drawing number

29 04 2025

project numl 24-807

issue date

29 04 20

APPX.013

revision date

2025-04-29 11:35:33 AM

date revisions 25 04 2025 0 ISSUE FOR SUITABLE PLAN OF DEVELOPMENT - FOR REVIEW 29 04 2025 1 ISSUE FOR SUITABLE PLAN OF DEVELOPMENT - FOR REVIEW

# 7 - FIRE TRUCK CIRCULATING CENTRAL PLAZA



## **5 - FIRE TRUCK ENTERING AND EXITING SITE VIA LOUGHEED ACCESS**

| .14                                                                                    | 2.5m<br>RECOMMENDED LOADING &<br>GARBAGE/RECYCLING<br>OPERATION LOCATION |
|----------------------------------------------------------------------------------------|--------------------------------------------------------------------------|
| I-BUS - Intercity Bus<br>Overall Length<br>Overall Width<br>Overall Body Height 3.064m |                                                                          |
| Entering<br>Exiting                                                                    |                                                                          |
|