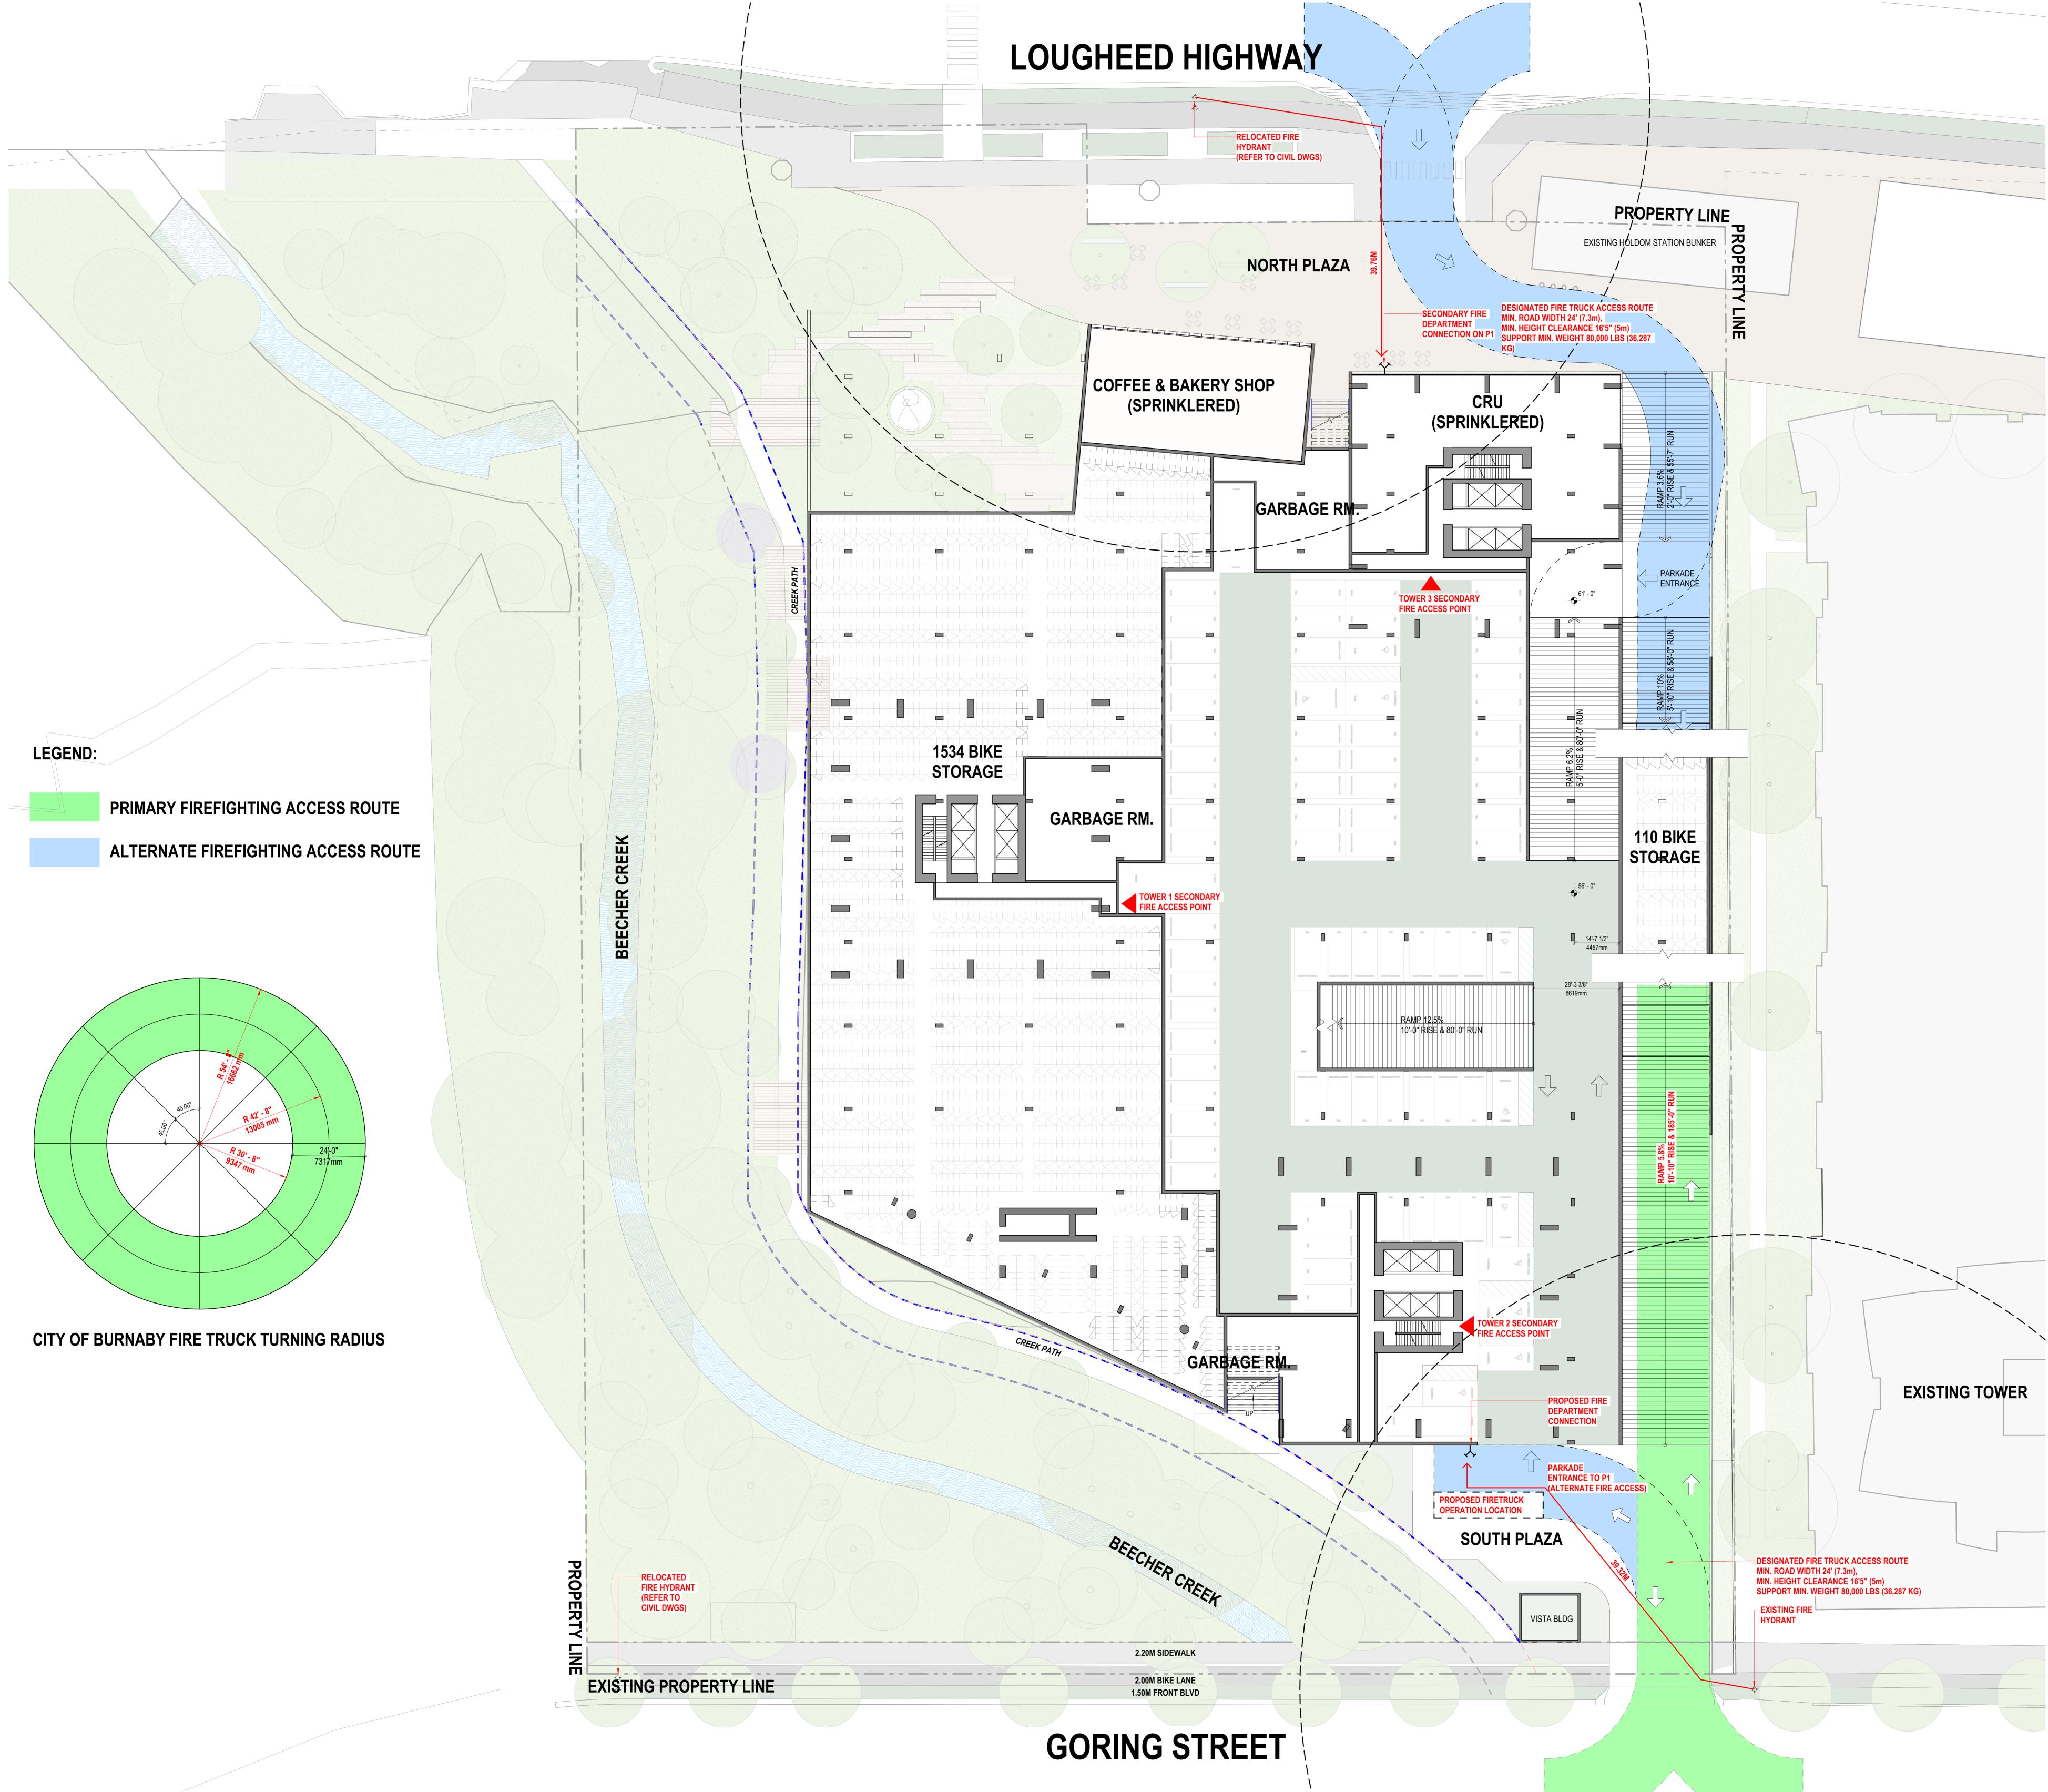

T 604 210 5412 2288-666 BURRARD ST WWW.KELTICDEVELOPMENT.COM VANCOUVER BC V6C 2X8

AMENDED 5502 LOUGHEED HIGHWAY DEVELOPMENT 5502 LOUGHEED HIGHWAY, BURNABY, BC

FIRE ACCESS PLAN - P1

| le          | drawing number         |
|-------------|------------------------|
| : 200       |                        |
| ject number | — <b>APPX.012</b>      |
| -807        |                        |
| ue date     | revision date          |
| 04 2025     | 29 04 2025             |
| tted        | 2025-04-29 11:35:26 AM |