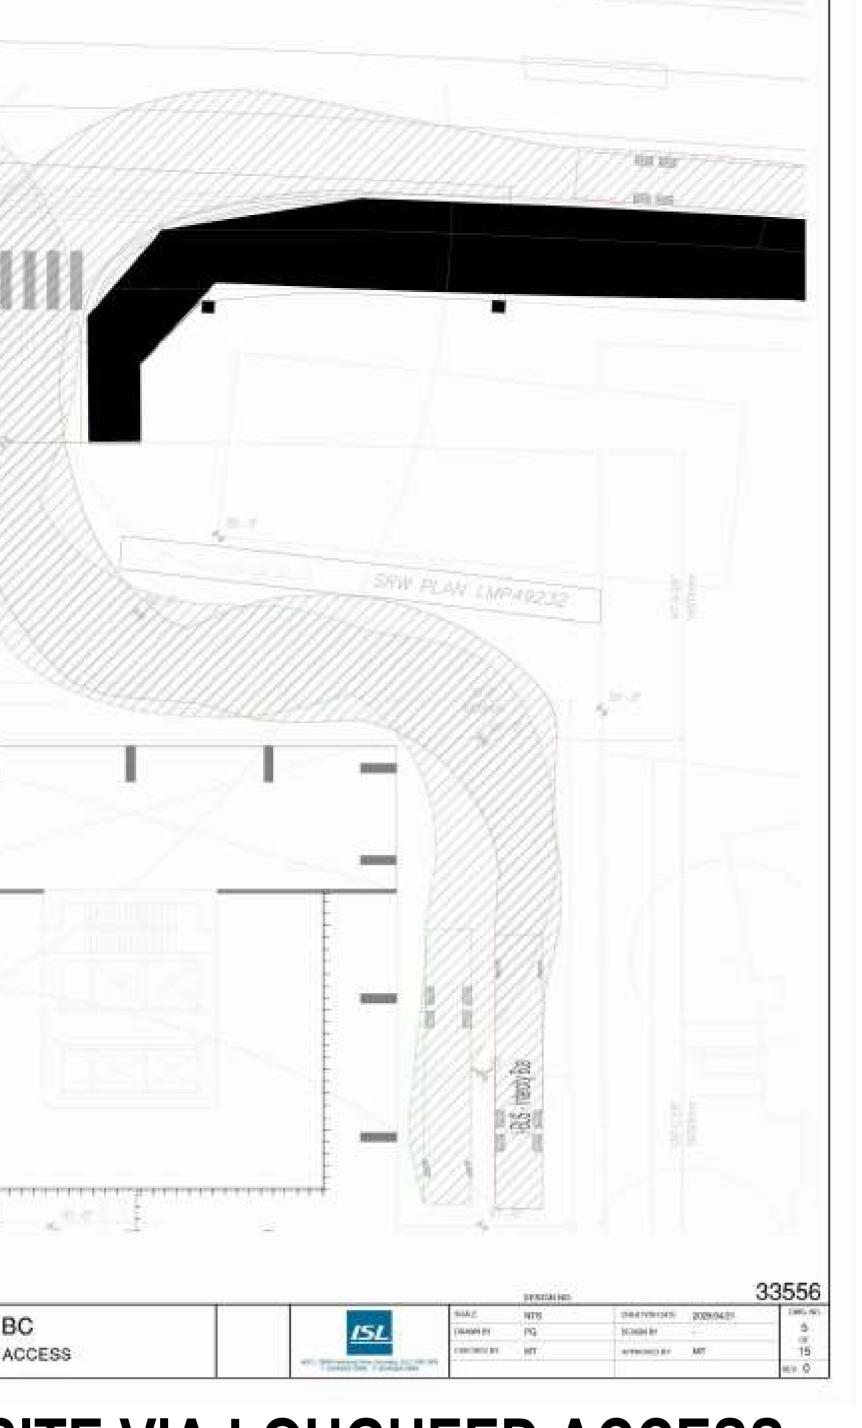

### **1 - FIRE TRUCK ENTERING SITE VIA GORING STREET**

0.000 ACCOUNTS OF PERCENTER PROPERTY AND INCOME. RECOMMENDED FIRE TRUCK OPERATION LOCATION 14.0m - 11.0m -RECOMMENDED GARBAGE/RECYCLING OPERATION LOCATION TAUNUT TAUNUT 14.000m 2.400m 3.084m Weral Body Heigh RE-intendes 5502 LOUGHEED HIGHWAY, BURNABY BC FIRETRUCK ENTERING SITE VIA GORING ACCESS

# 2 - FIRE TRUCK ENTERING SITE VIA GORING STREET

5502 LOUGHEED HIGHWAY, BURNABY BC

| 504.0 | presidentes<br>Artig | 2000 POA Lords | 2029-04-21 | 3355 |
|-------|----------------------|----------------|------------|------|