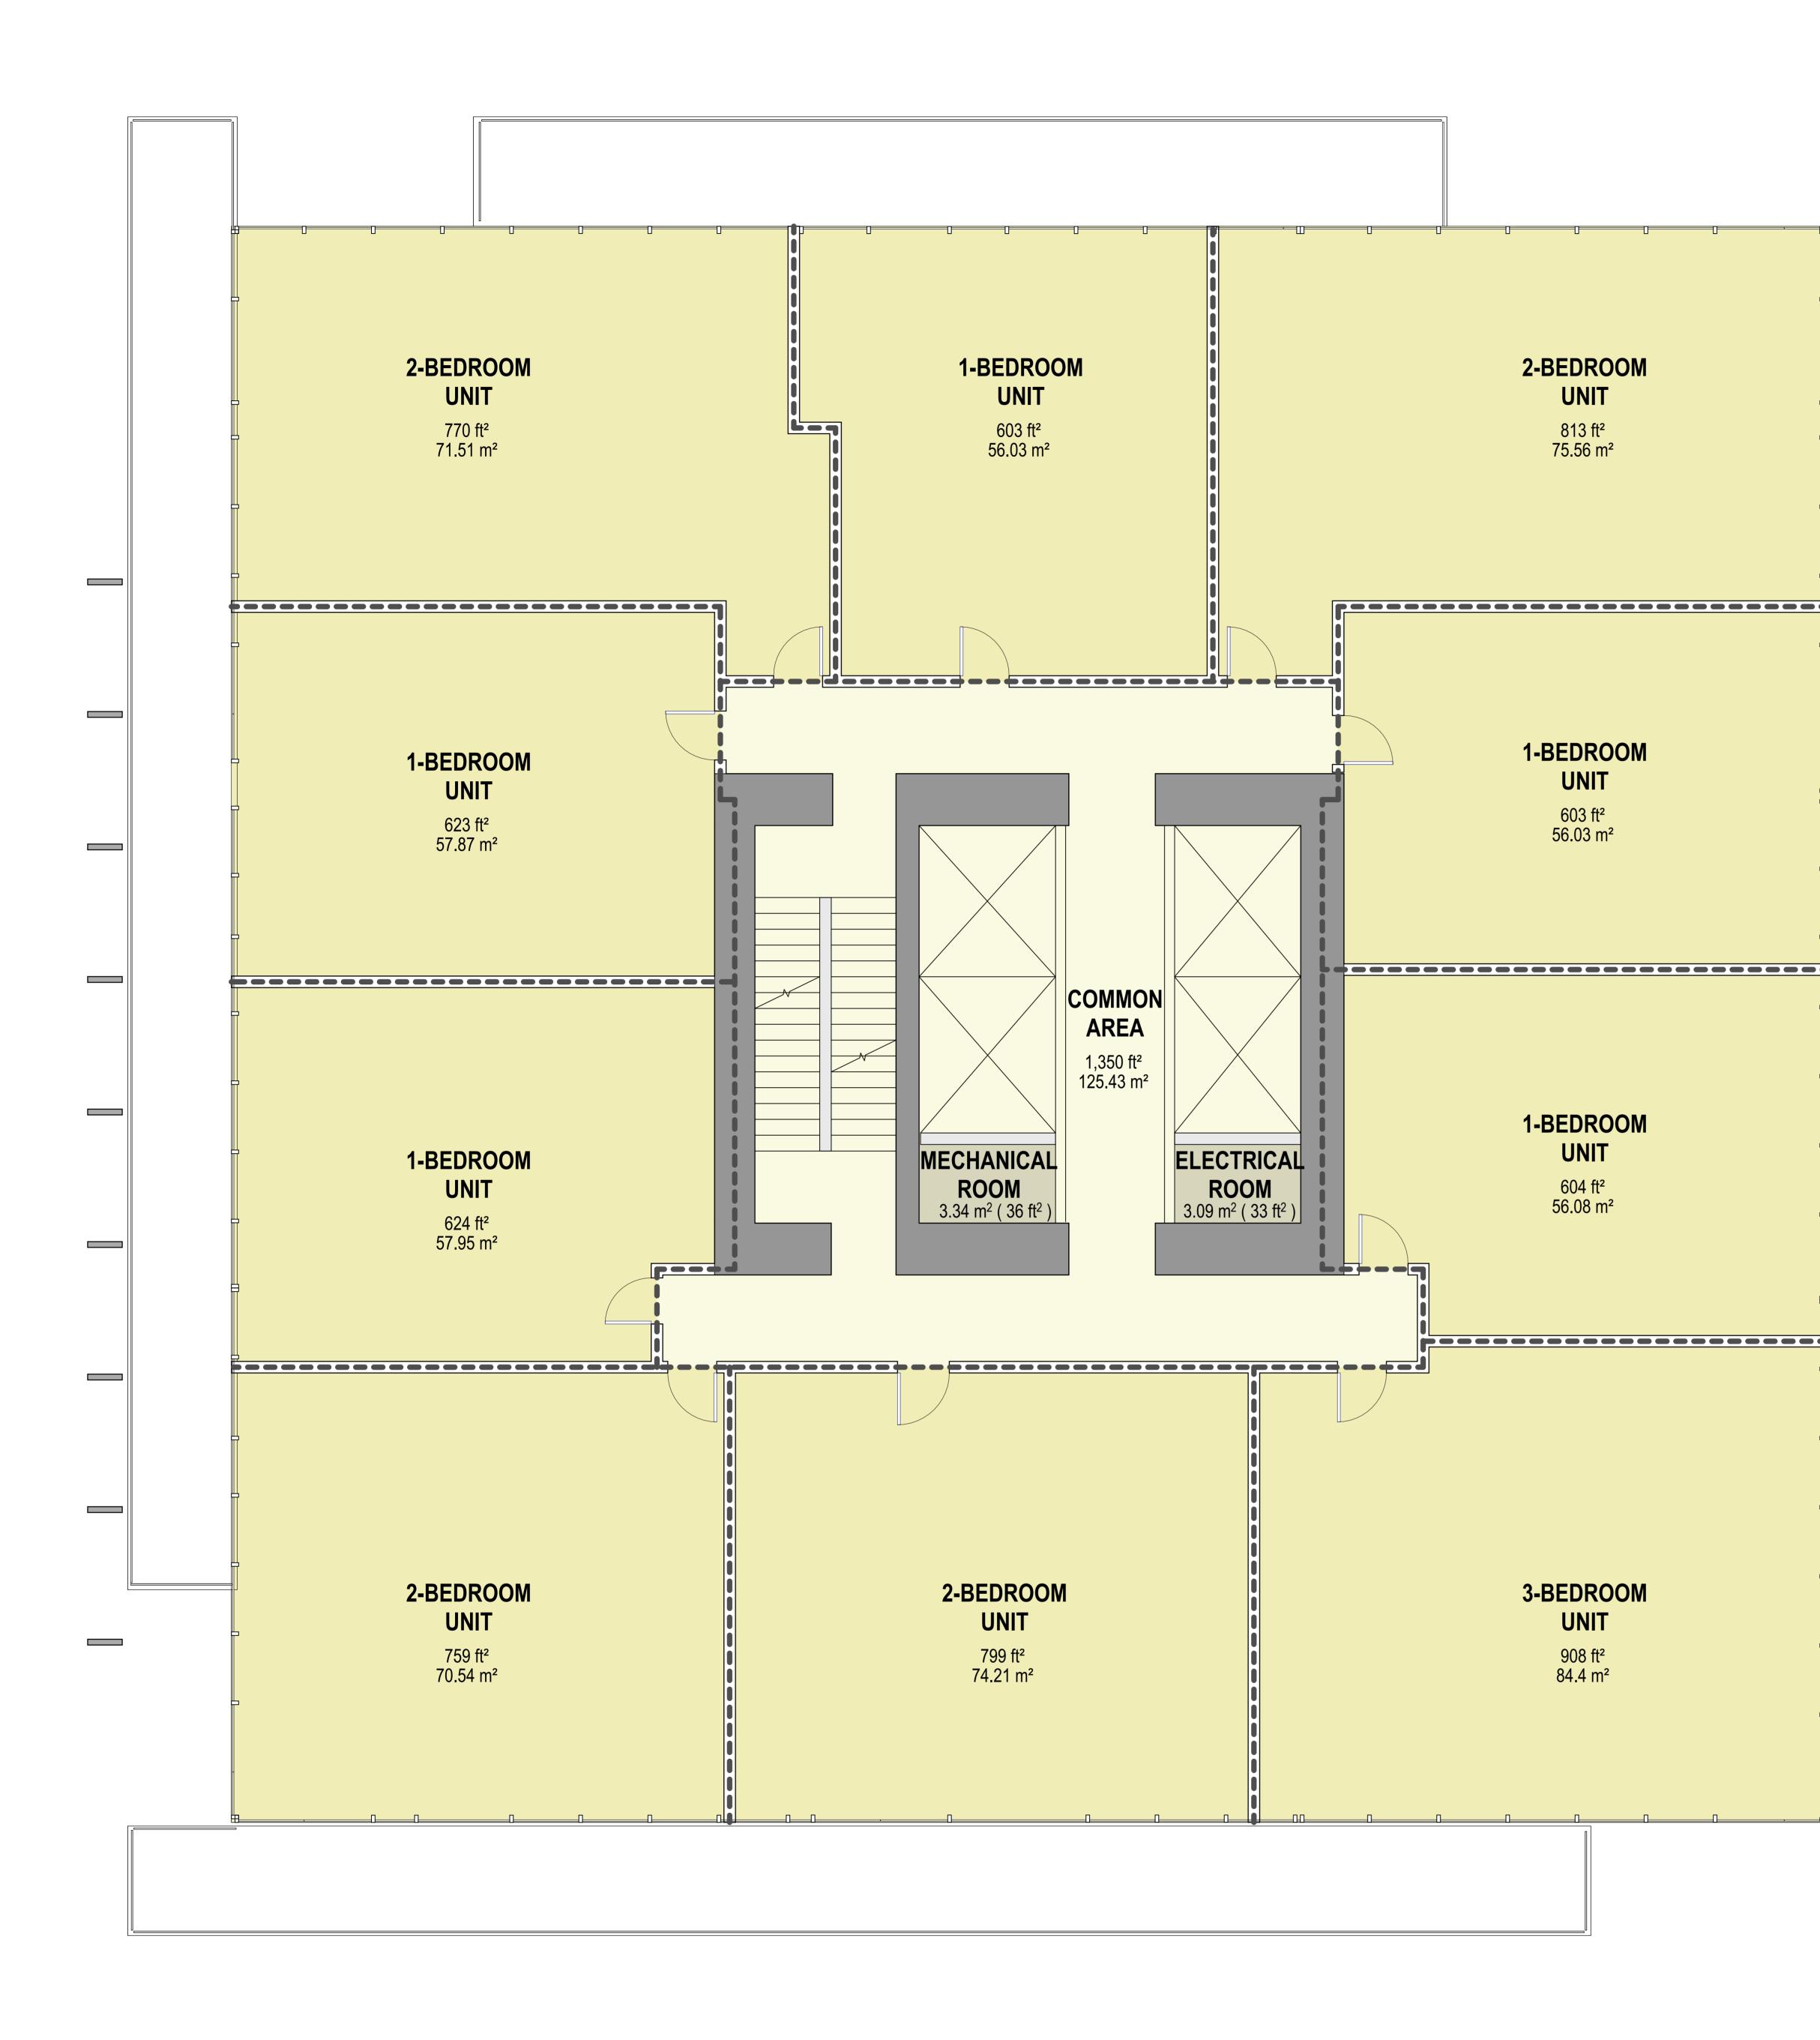

### **TOWER 1 TYPICAL FLOOR PLANS - FOR STRATA STANDARD UNITS - 11 UNITS**

#### TOWER 1 - TYPICAL FLOOR PLAN AREA - 11 UNITS PER FLOOR

|                   |                       | -     |
|-------------------|-----------------------|-------|
| AREA SUB-TYPE     | AREA (sqft)           | AREA  |
| COMMON AREA       | 1,350 ft <sup>2</sup> | 125.4 |
| SERVICE           | 69 ft <sup>2</sup>    | 6.41  |
| UNIT              | 7,107 ft <sup>2</sup> | 660.2 |
| TOTAL FLOOR PLATE | 8,527 ft <sup>2</sup> | 792.1 |

#### AREA COLOUR

MARKET RESIDENTIAL COMMON

MARKET RESIDENTIAL SERVICES

date revisions 25 04 2025 0ISSUE FOR SUITABLE PLAN OF<br/>DEVELOPMENT - FOR REVIEW29 04 2025 1ISSUE FOR SUITABLE PLAN OF<br/>DEVELOPMENT - FOR REVIEW