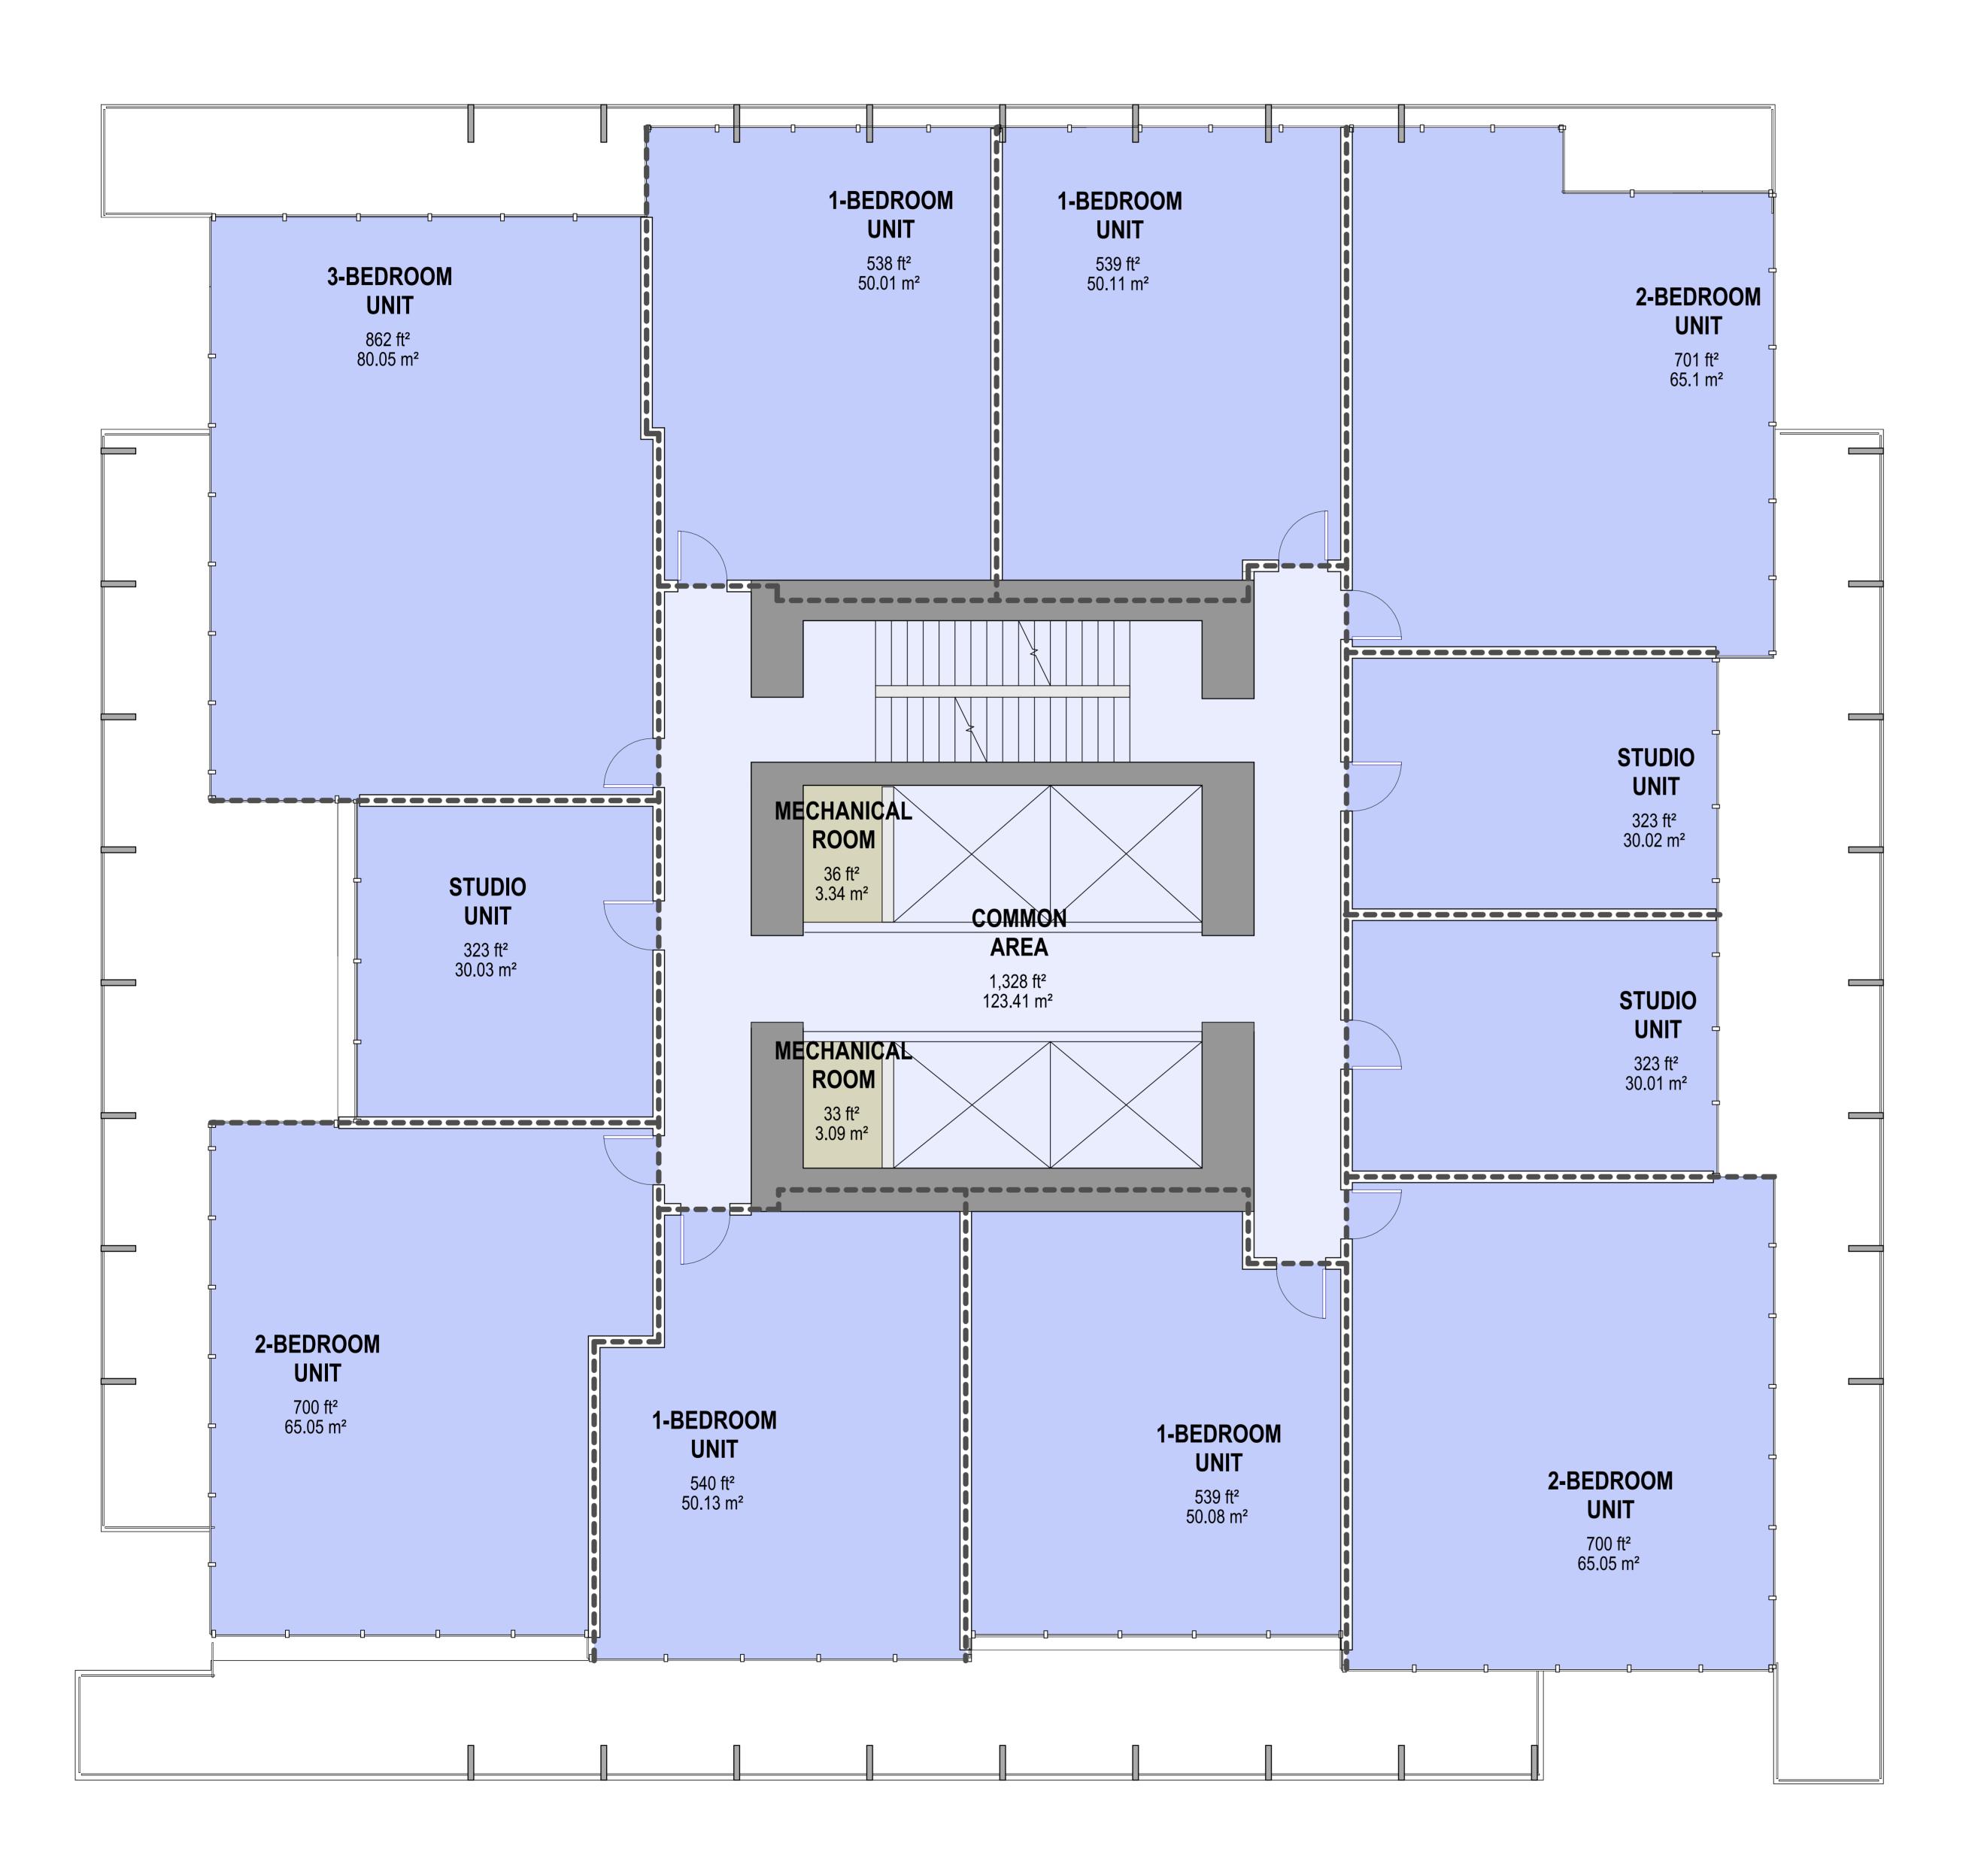

TOWER 3 FLOOR PLANS - LEVEL 23 - FOR AFFORDABLE AND MARKET RENTAL UNITS - 11 UNITS

# TOWER 3 - AFF. AND MKT. RENTAL - TYPICAL FLOOR PLAN AREA - 11 UNITS PER FLOOR

| AREA SUB-TYPE     | AREA (ft²)            | AREA (m²)             |
|-------------------|-----------------------|-----------------------|
| COMMON AREA       | 1,328 ft <sup>2</sup> | 123.38 m <sup>2</sup> |
| SERVICE           | 69 ft <sup>2</sup>    | 6.41 m <sup>2</sup>   |
| UNIT              | 6090 ft <sup>2</sup>  | 565.79 m <sup>2</sup> |
| TOTAL FLOOR PLATE | 7487 ft <sup>2</sup>  | 695.57 m <sup>2</sup> |

#### **AREA COLOUR**

AFFORDABLE RENTAL UNIT

MARKET RENTAL UNIT

MARKET RENTAL COMMON

MARKET RENTAL SERVICES

25 04 2025 0 ISSUE FOR SUITABLE PLAN OF DEVELOPMENT - FOR REVIEW

29 04 2025 1 ISSUE FOR SUITABLE PLAN OF DEVELOPMENT - FOR REVIEW