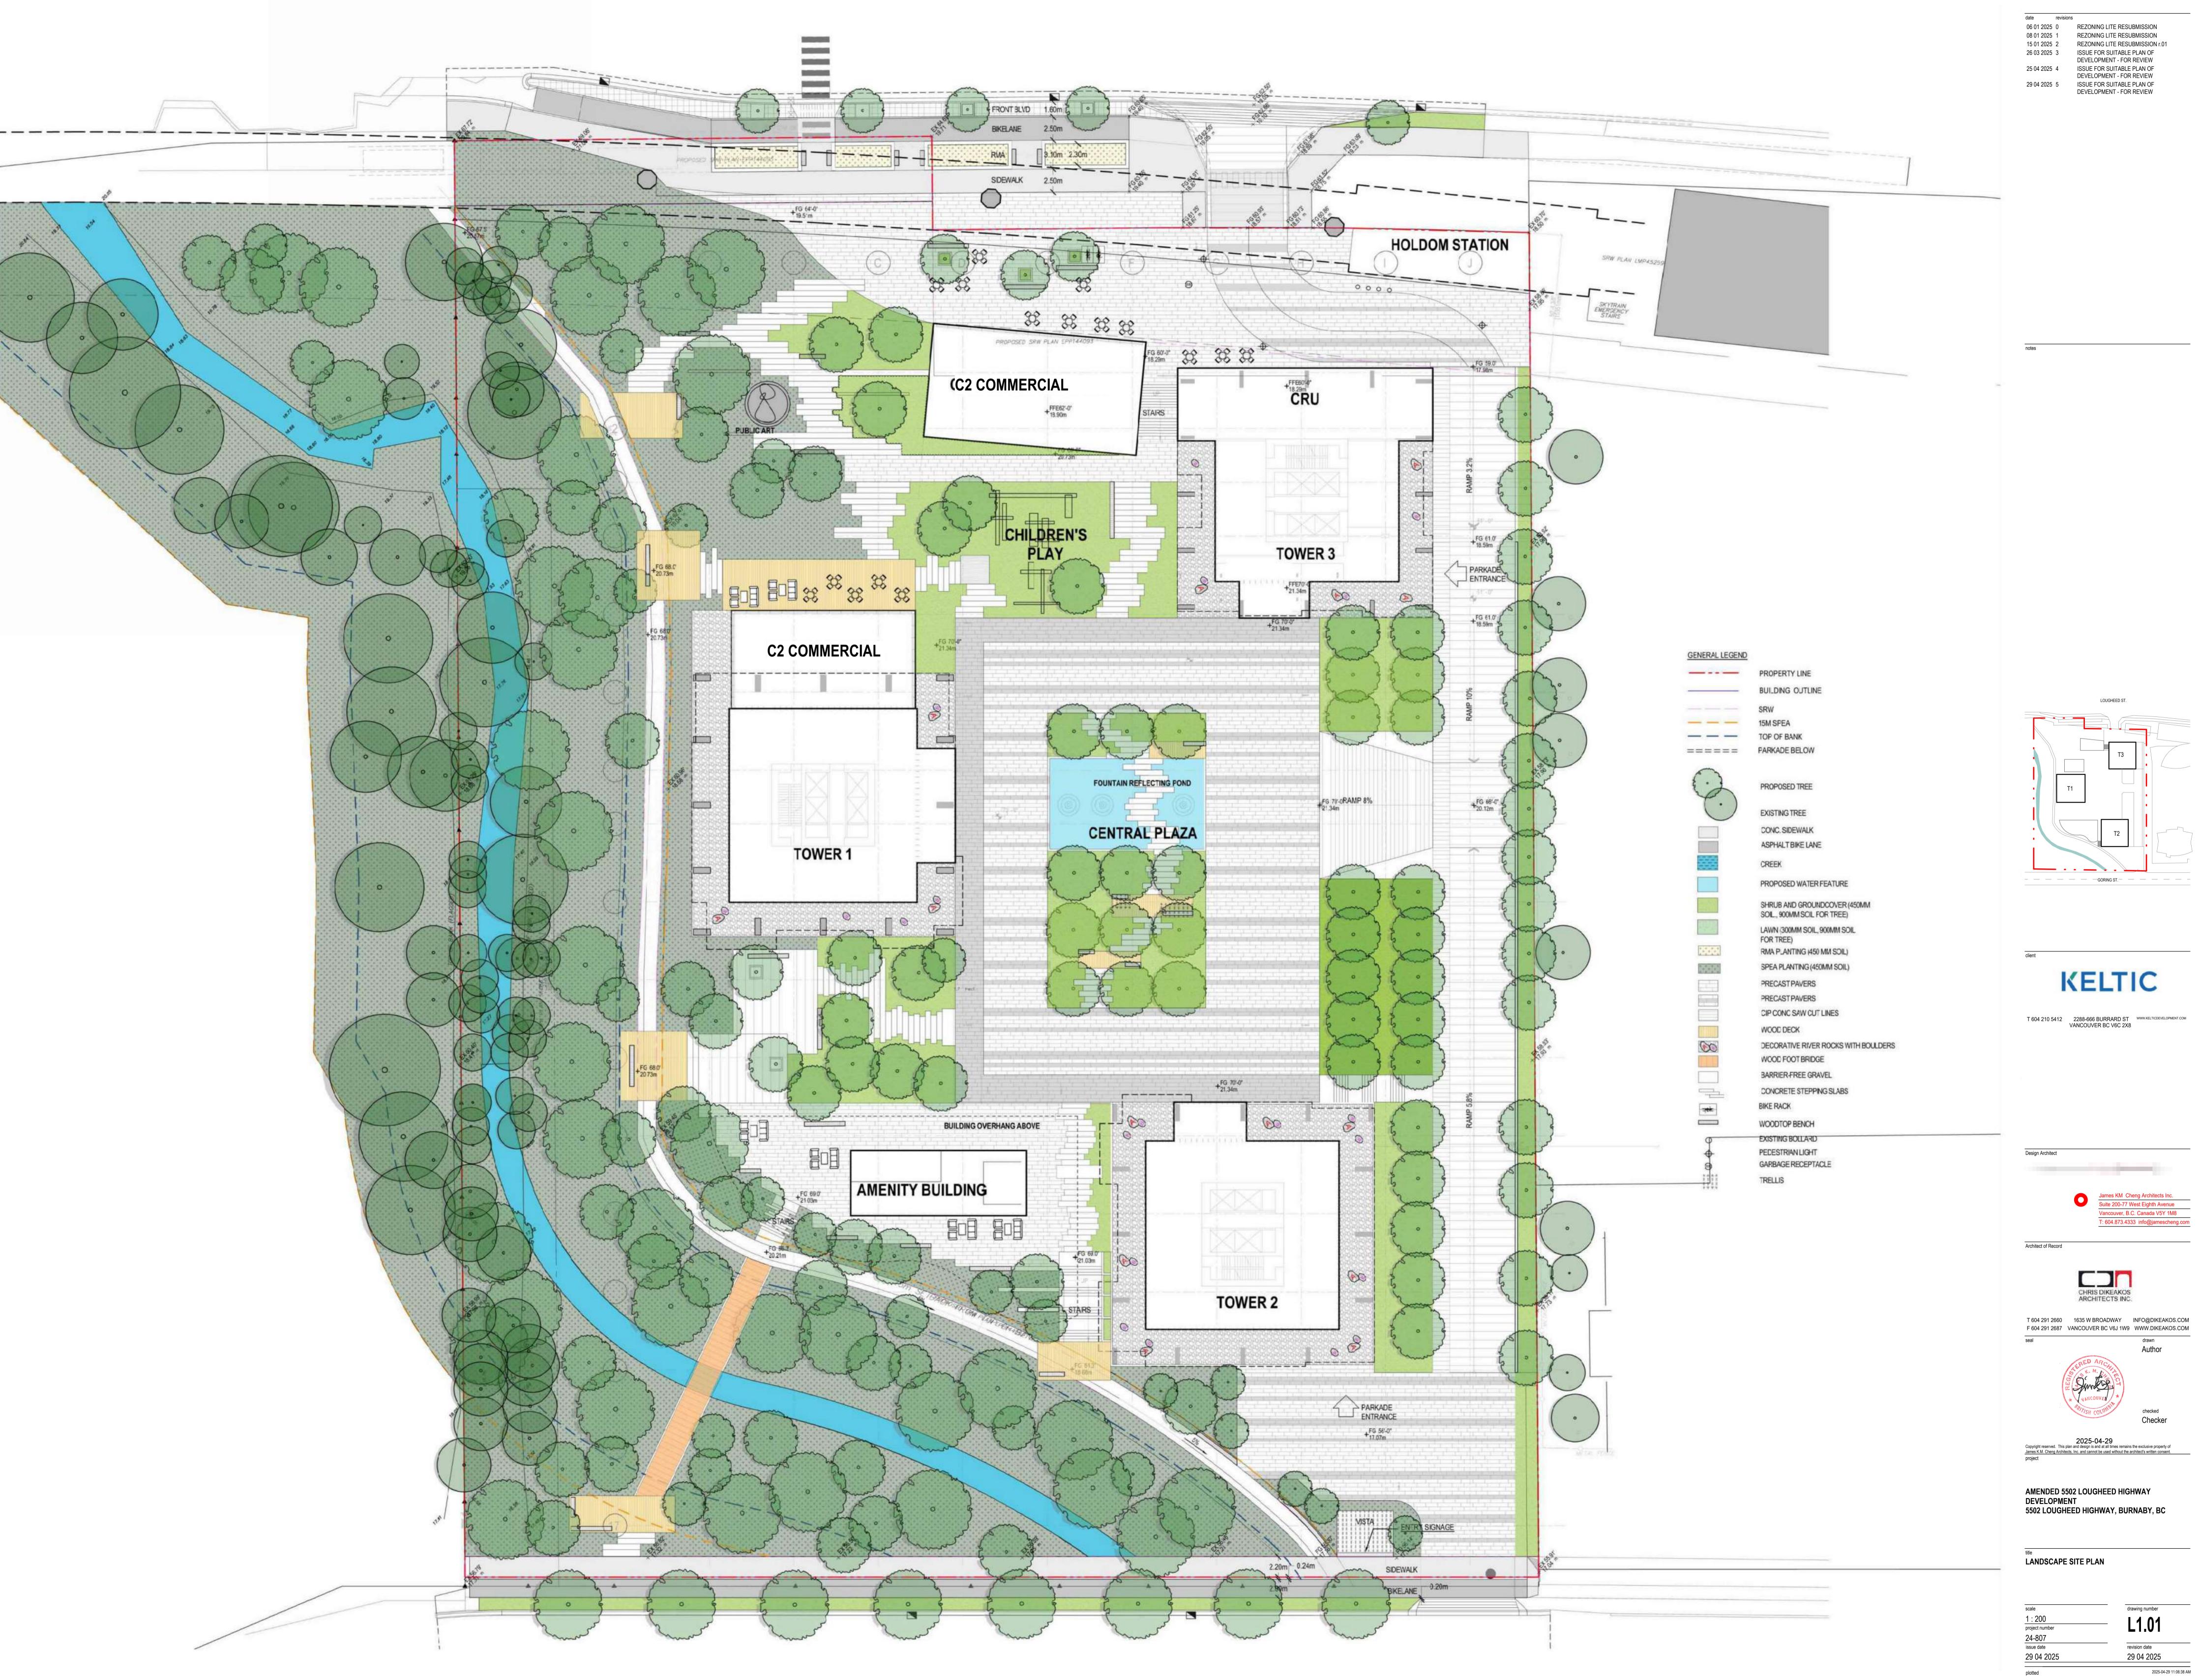

project

AMENDED 5502 LOUGHEED HIGHWAY DEVELOPMENT 5502 LOUGHEED HIGHWAY, BURNABY, BC

title

LANDSCAPE CONCEPT

CONCEPTUAL DESIGN DIAGRAM - OPEN SPACE

06 01 2025 0 REZONING LITE RESUBMISSION REZONING LITE RESUBMISSION REZONING LITE RESUBMISSION r.01 ISSUE FOR SUITABLE PLAN OF DEVELOPMENT - FOR REVIEW