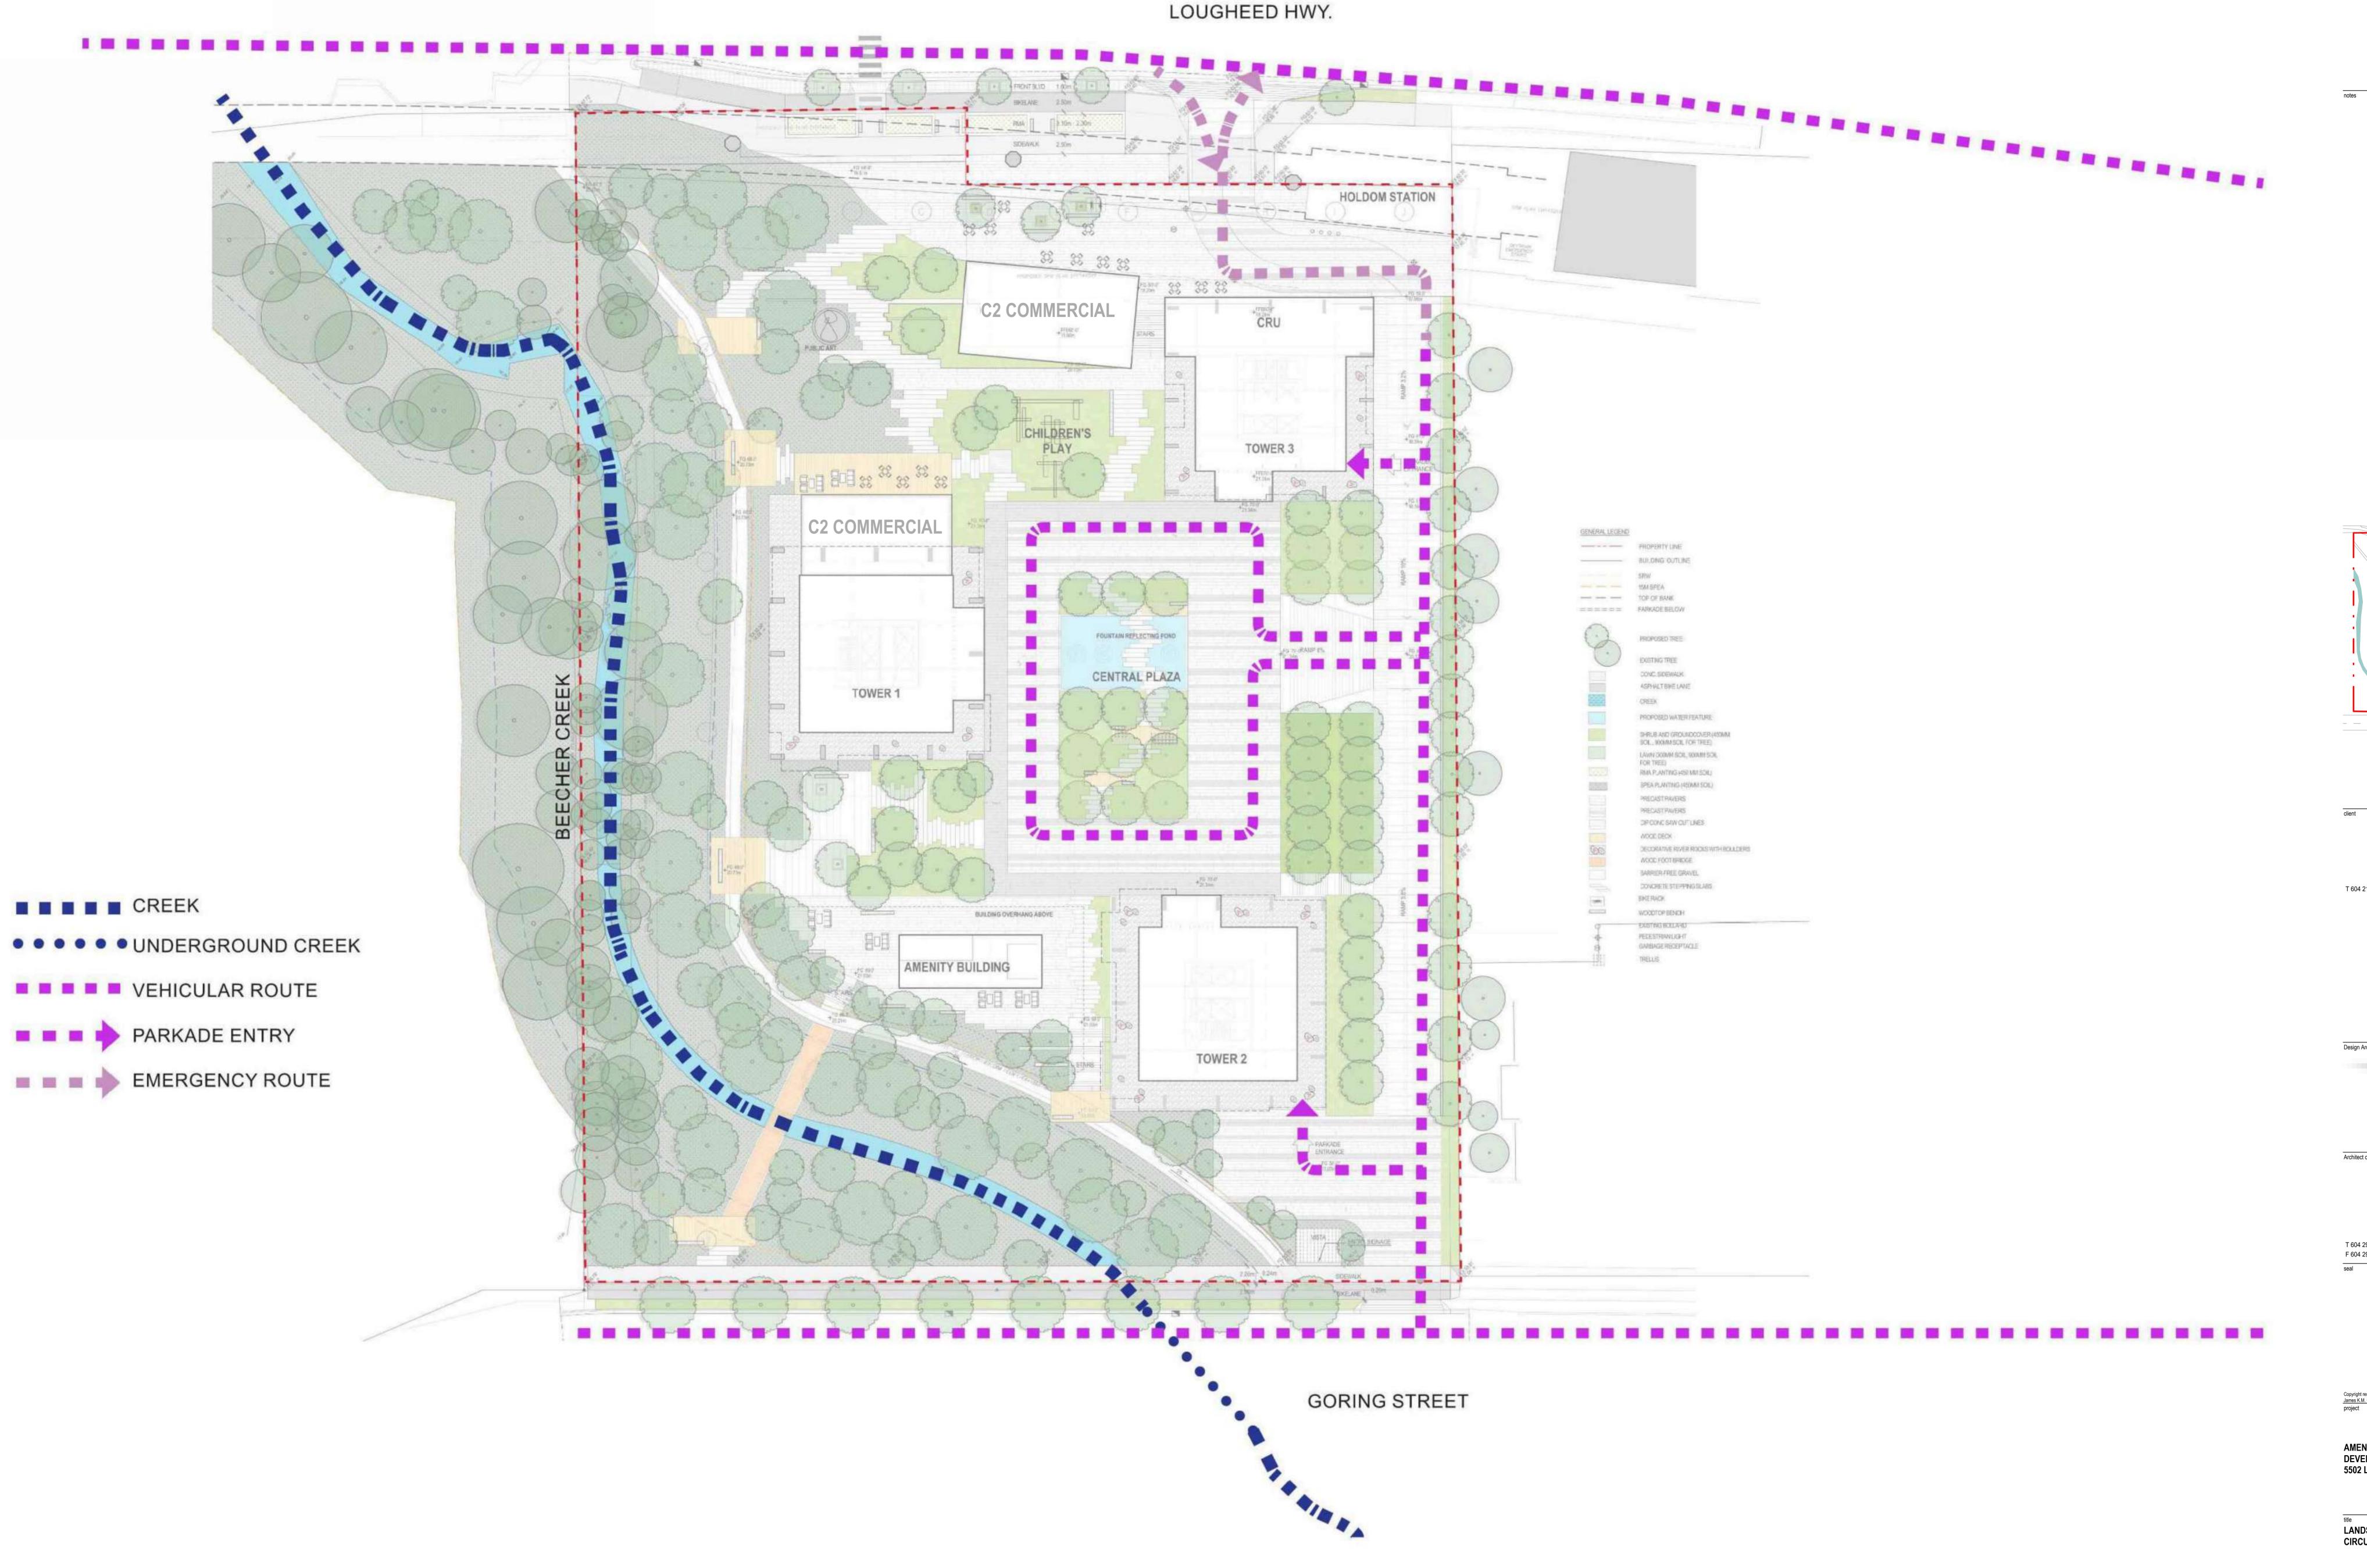

AMENDED 5502 LOUGHEED HIGHWAY DEVELOPMENT 5502 LOUGHEED HIGHWAY, BURNABY, BC

LANDSCAPE DIAGRAM - PEDESTRIAN AND BIKE CIRCULATION

L1.04 29 04 2025

06 01 2025 0 REZONING LITE RESUBMISSION

REZONING LITE RESUBMISSION REZONING LITE RESUBMISSION r.01 ISSUE FOR SUITABLE PLAN OF DEVELOPMENT - FOR REVIEW ISSUE FOR SUITABLE PLAN OF DEVELOPMENT - FOR REVIEW ISSUE FOR SUITABLE PLAN OF DEVELOPMENT - FOR REVIEW

project

AMENDED 5502 LOUGHEED HIGHWAY DEVELOPMENT 5502 LOUGHEED HIGHWAY, BURNABY, BC

LANDSCAPE DIAGRAM - VEHICLE CIRCULATION

drawing number 29 04 2025