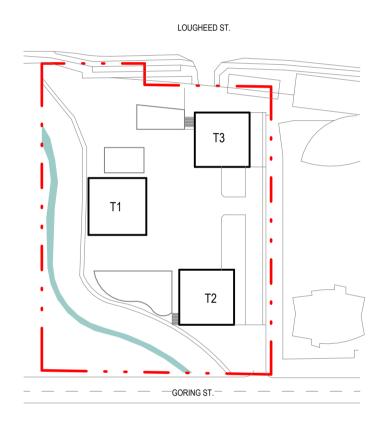

AREA OVERLAY - TOWER 2 - TYP\_10 UNITS

TOWER 3 AFFORTABLE TYPICAL FLOOR PLANS - FOR AFFORTABLE RENTAL UNITS - 11 UNITS