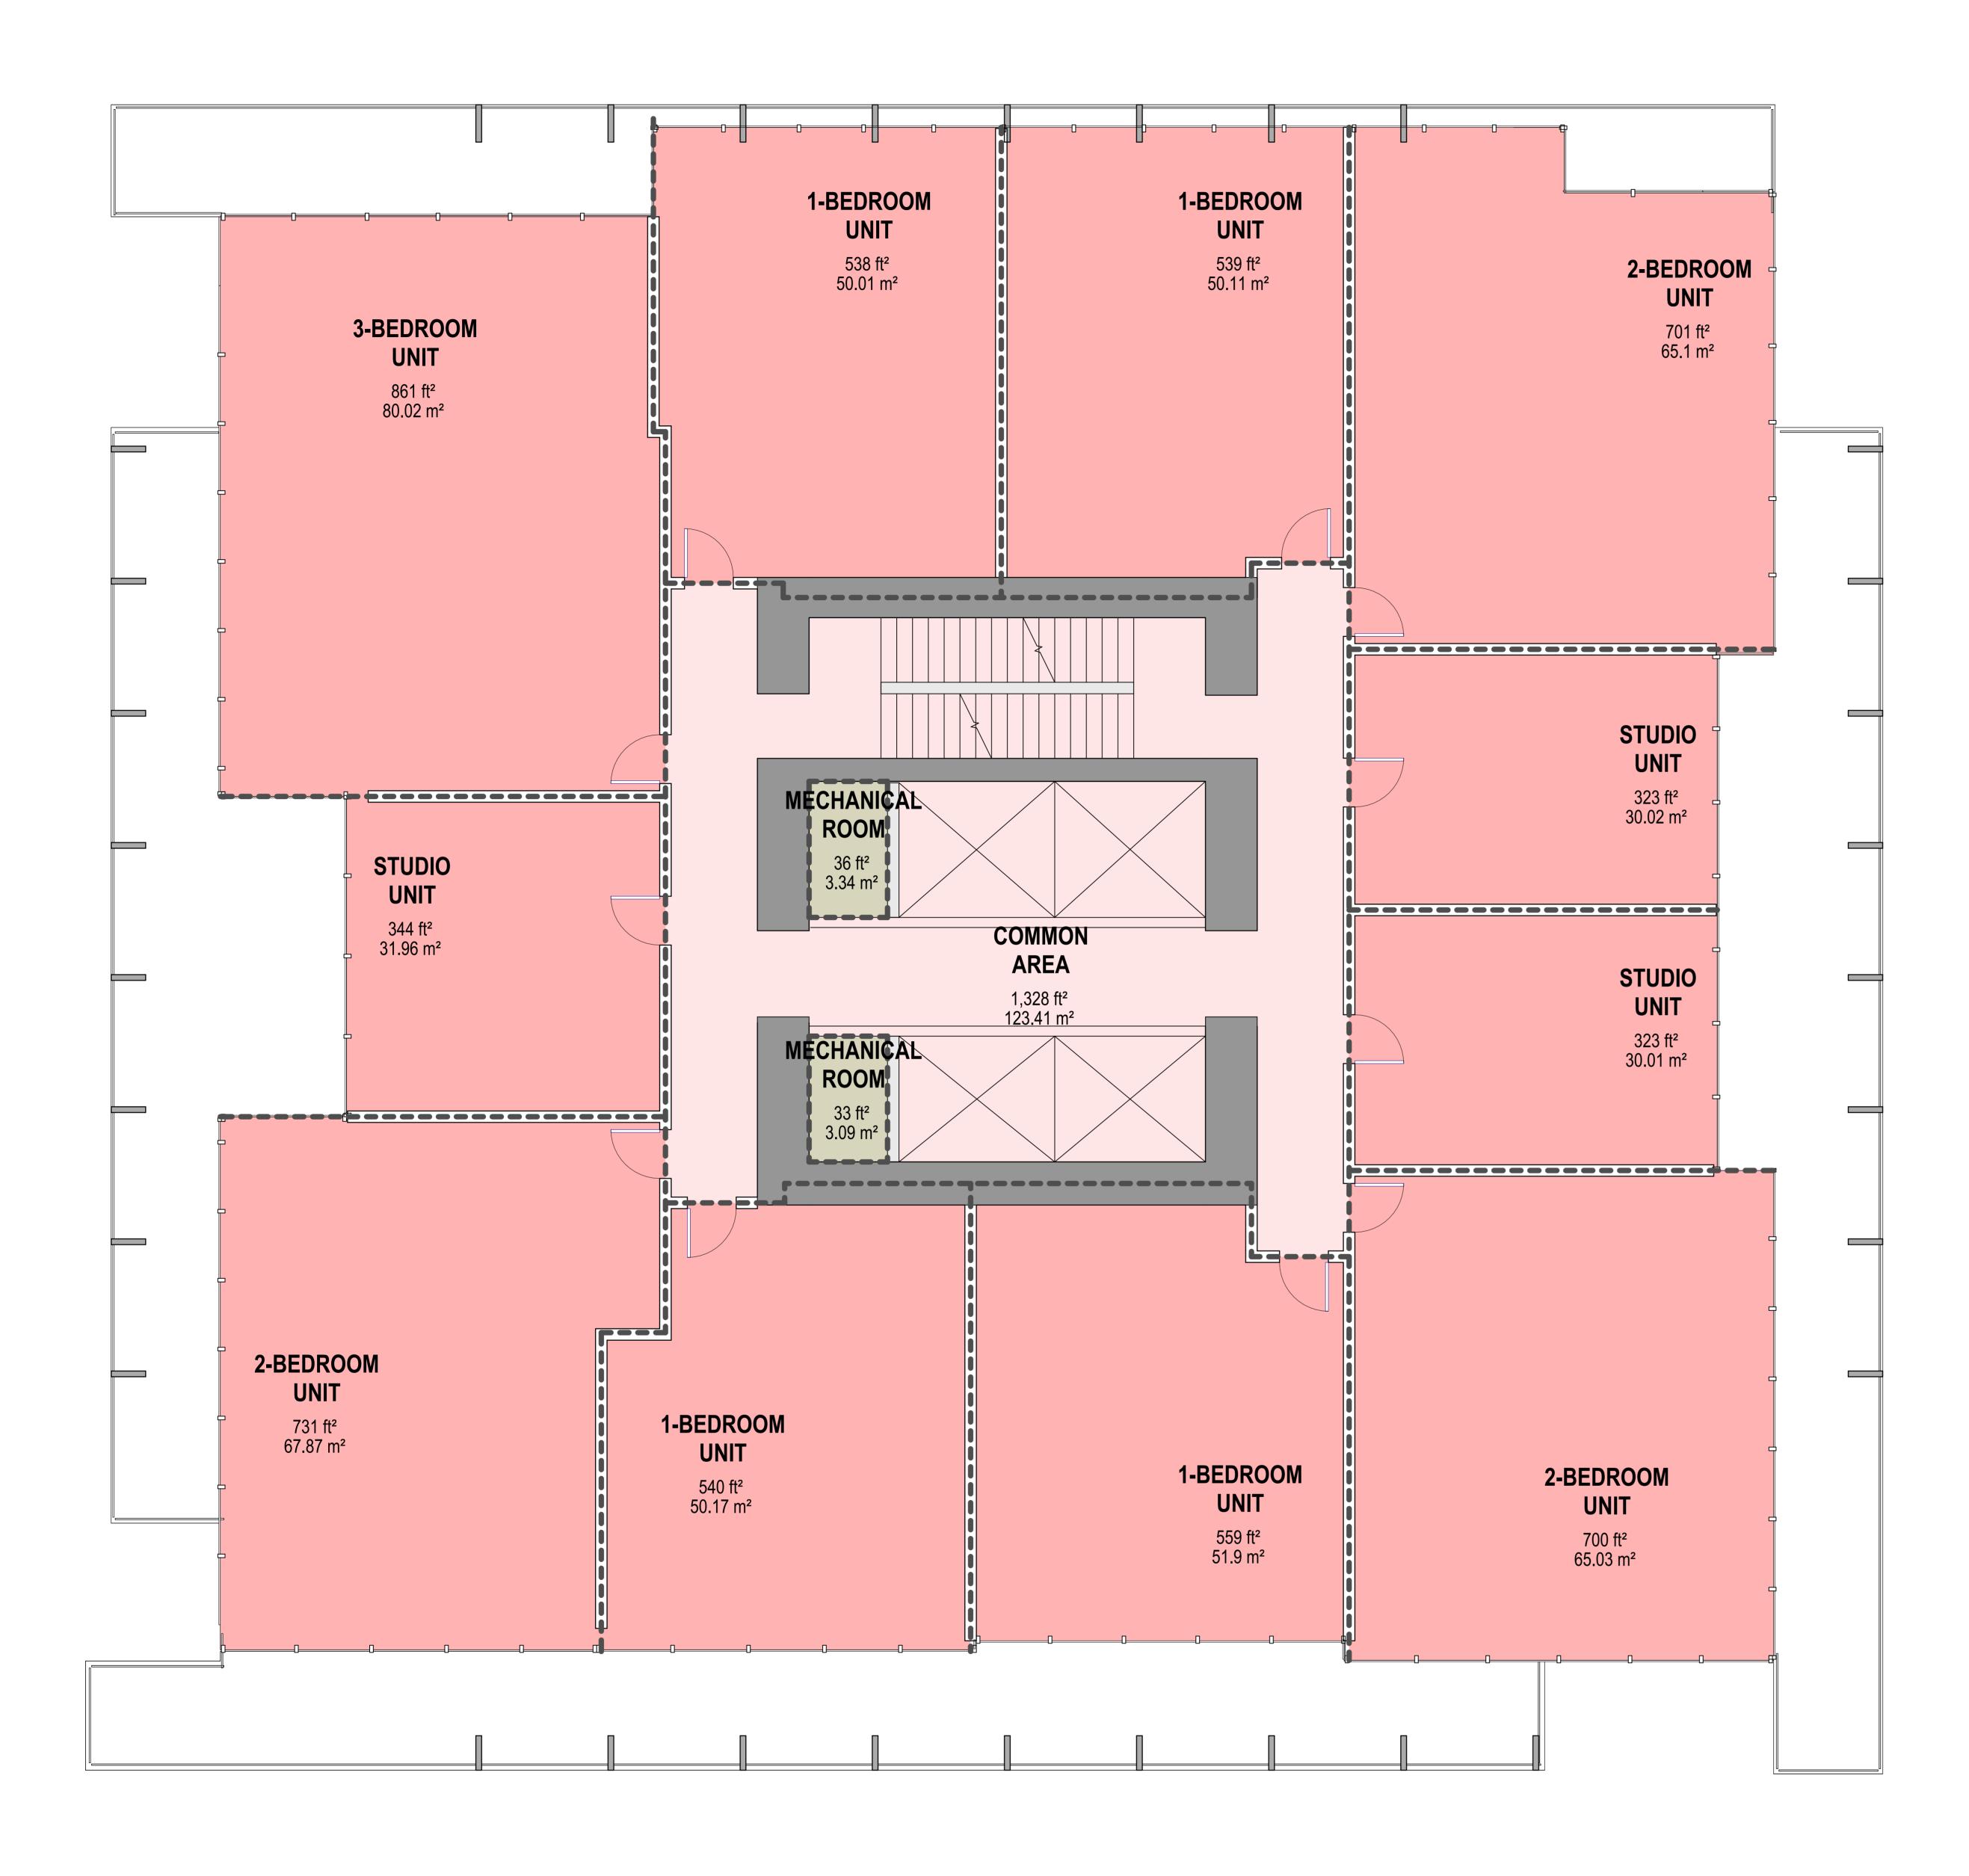

# TOWER 3 - AFF. AND MKT. RENTAL - TYPICAL FLOOR PLAN AREA - 11 UNITS PER FLOOR

| AREA SUB-TYPE     | AREA (ft²)            | AREA (m²)             |
|-------------------|-----------------------|-----------------------|
| COMMON AREA       | 1,328 ft <sup>2</sup> | 123.38 m <sup>2</sup> |
| SERVICE           | 69 ft <sup>2</sup>    | 6.41 m <sup>2</sup>   |
| UNIT              | 6090 ft <sup>2</sup>  | 565.79 m <sup>2</sup> |
| TOTAL FLOOR PLATE | 7487 ft <sup>2</sup>  | 695.57 m <sup>2</sup> |