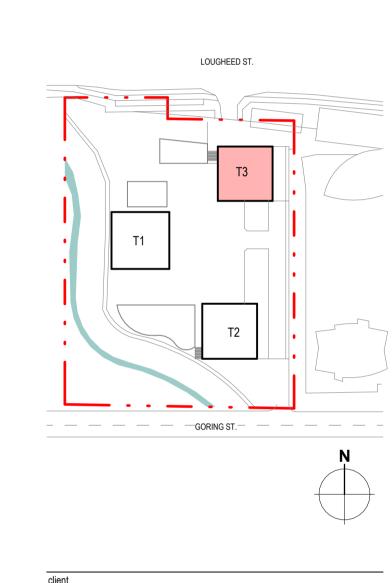

2025-04-29
Copyright reserved. This plan and design is and at all times remains the exclusive property of James K.M. Cheng Architects, Inc. and cannot be used without the architect's written consent.

AMENDED 5502 LOUGHEED HIGHWAY DEVELOPMENT 5502 LOUGHEED HIGHWAY, BURNABY, BC

AREA OVERLAY - TOWER 2 - TYP\_10 UNITS

TOWER 3 AFFORTABLE TYPICAL FLOOR PLANS - FOR AFFORTABLE RENTAL UNITS - 11 UNITS