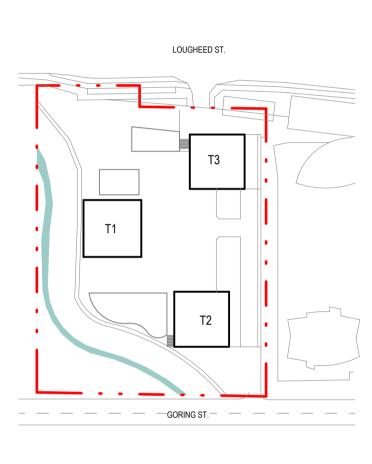

project

AMENDED 5502 LOUGHEED HIGHWAY DEVELOPMENT 5502 LOUGHEED HIGHWAY, BURNABY, BC

title

LANDSCAPE CONCEPT

CONCEPTUAL DESIGN DIAGRAM - OPEN SPACE

06 01 2025 0 REZONING LITE RESUBMISSION REZONING LITE RESUBMISSION REZONING LITE RESUBMISSION r.01 ISSUE FOR SUITABLE PLAN OF DEVELOPMENT - FOR REVIEW