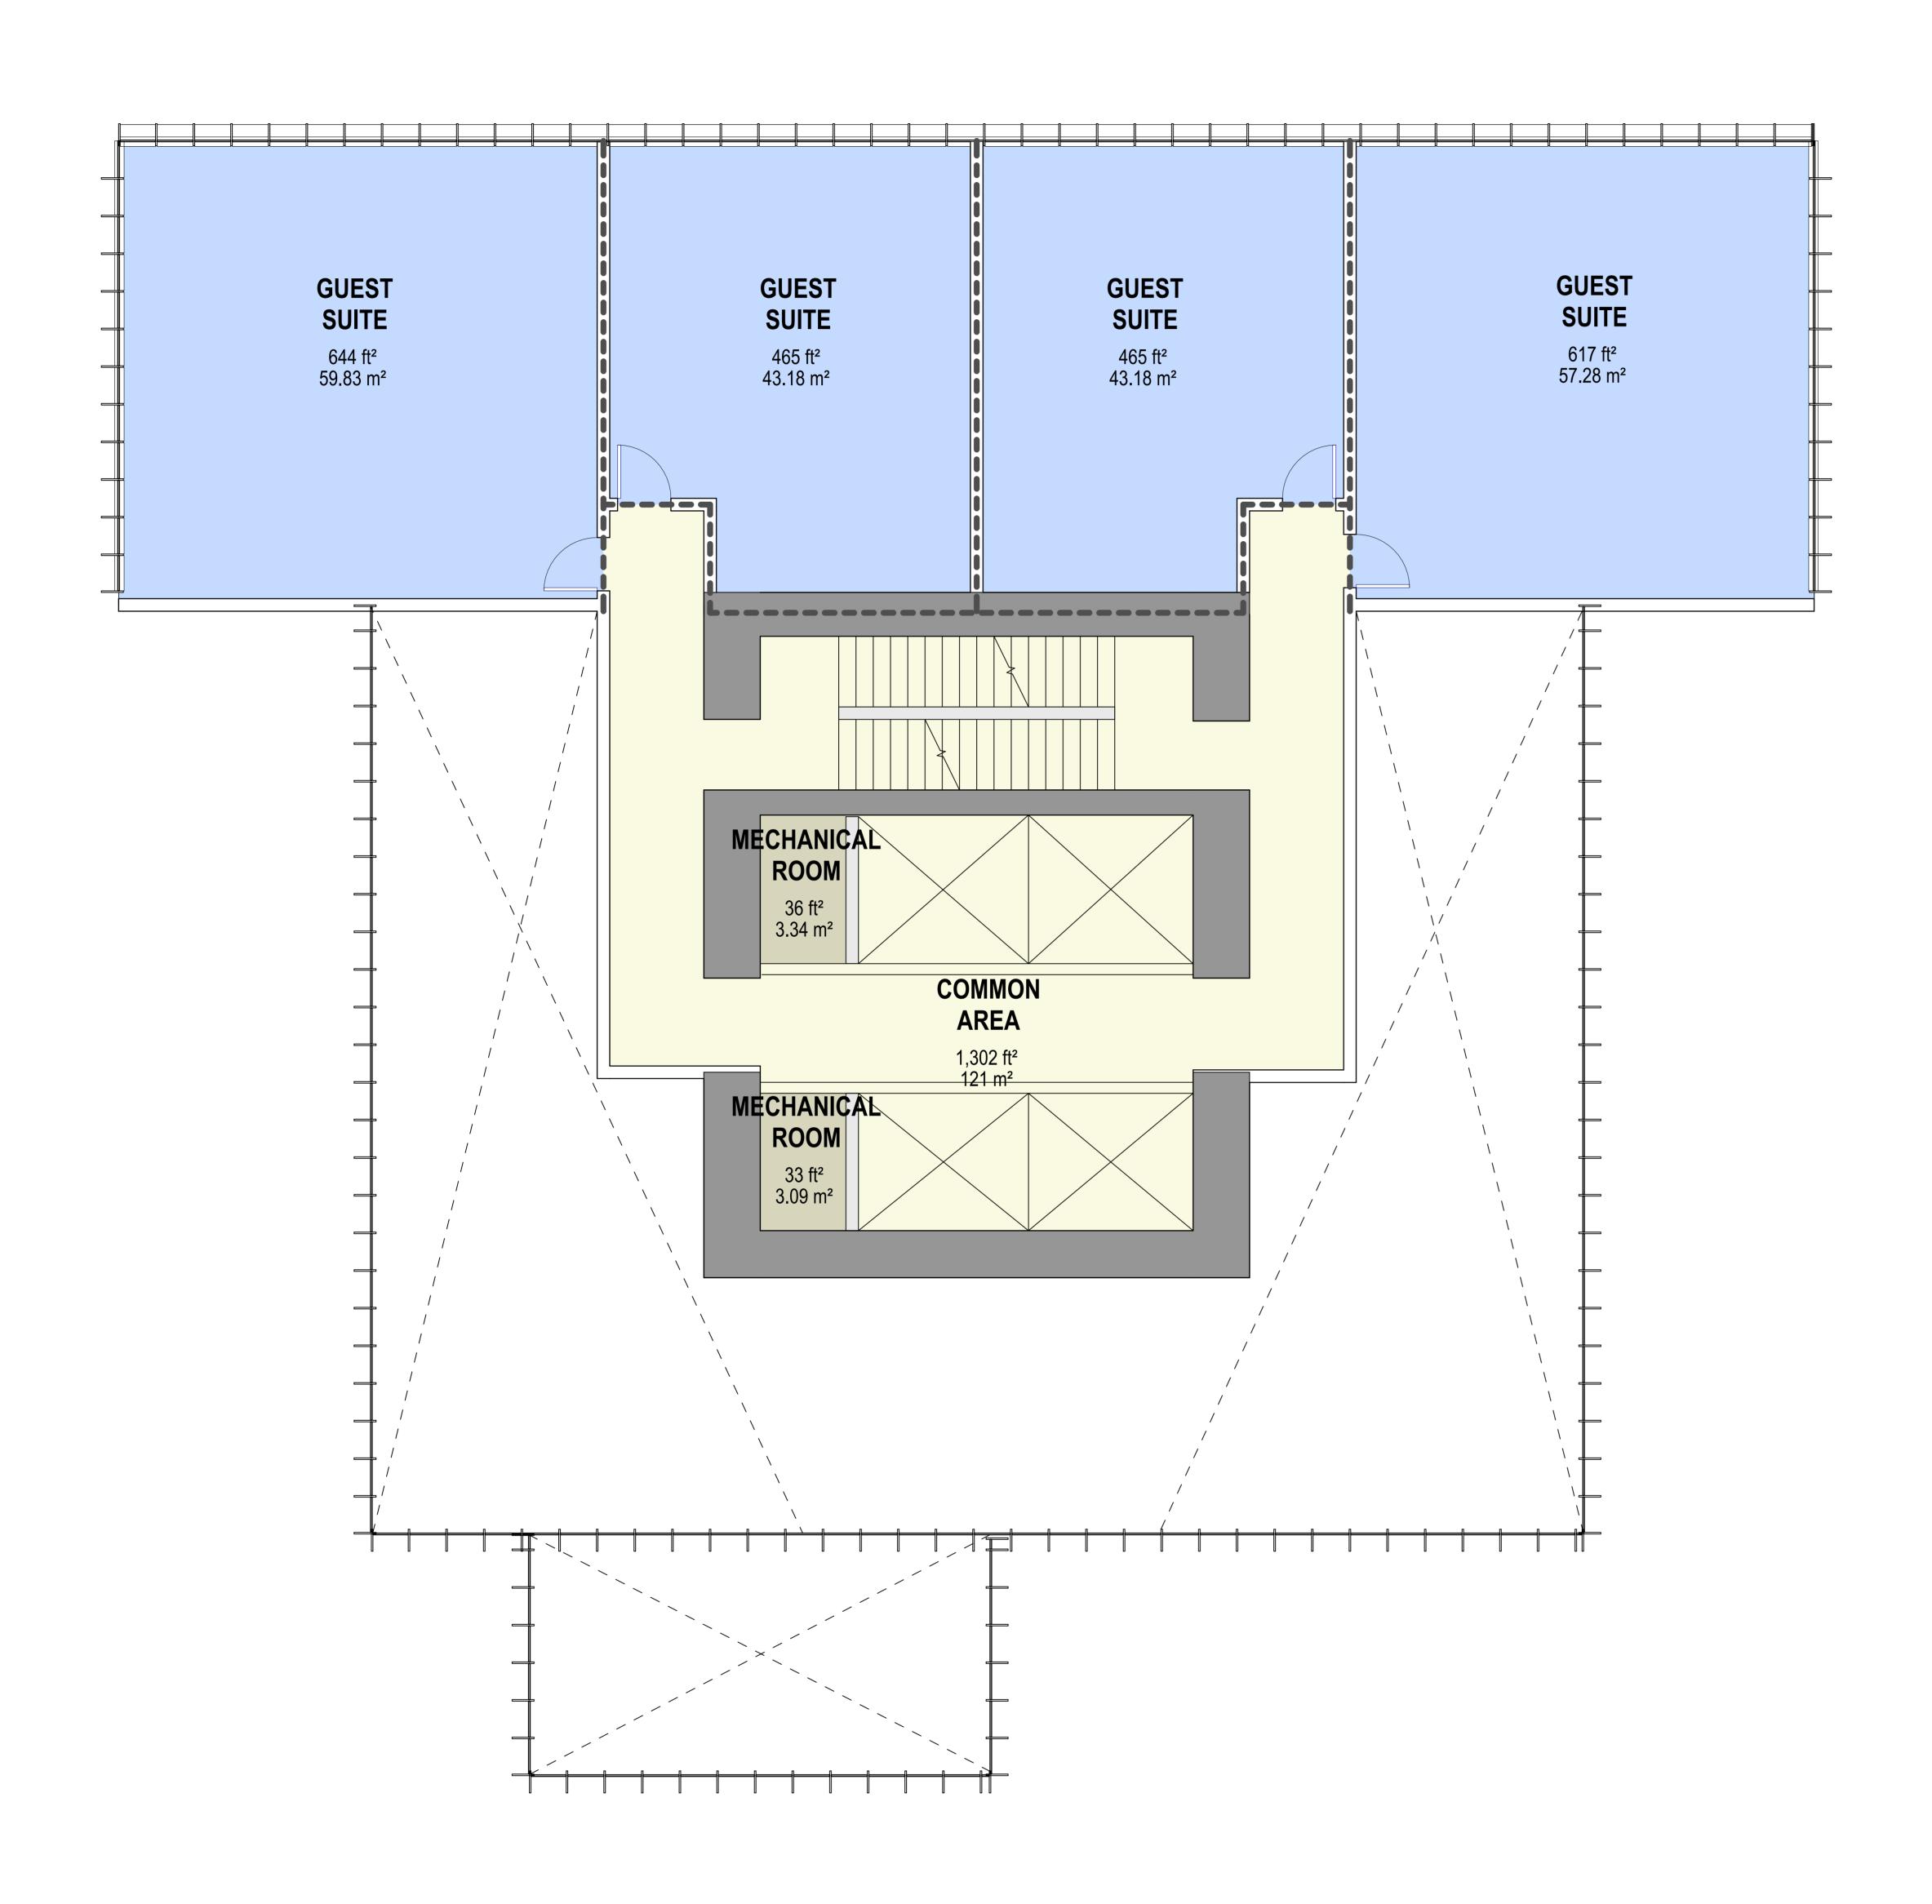

## **TOWER 3 LEVEL 01 MEZZANINE - AMENITY - GUEST SUITE**

T 604 210 5412 2288-666 BURRARD ST WWW.KELTICDEVELOPMENT.COM VANCOUVER BC V6C 2X8

2025-04-29
Copyright reserved. This plan and design is and at all times remains the exclusive property of James K.M. Cheng Architects, Inc. and cannot be used without the architect's written consent.

project

AMENDED 5502 LOUGHEED HIGHWAY DEVELOPMENT 5502 LOUGHEED HIGHWAY, BURNABY, BC

AREA OVERLAY - TOWER 3 - GUEST SUITES AMENITY FLOOR PLAN

| scale          | drawing number |
|----------------|----------------|
| 1:50           | EAD4 040       |
| project number | — FAR1.010     |
| 24-807         |                |
| issue date     | revision date  |
| 29 04 2025     | 29 04 2025     |
|                |                |