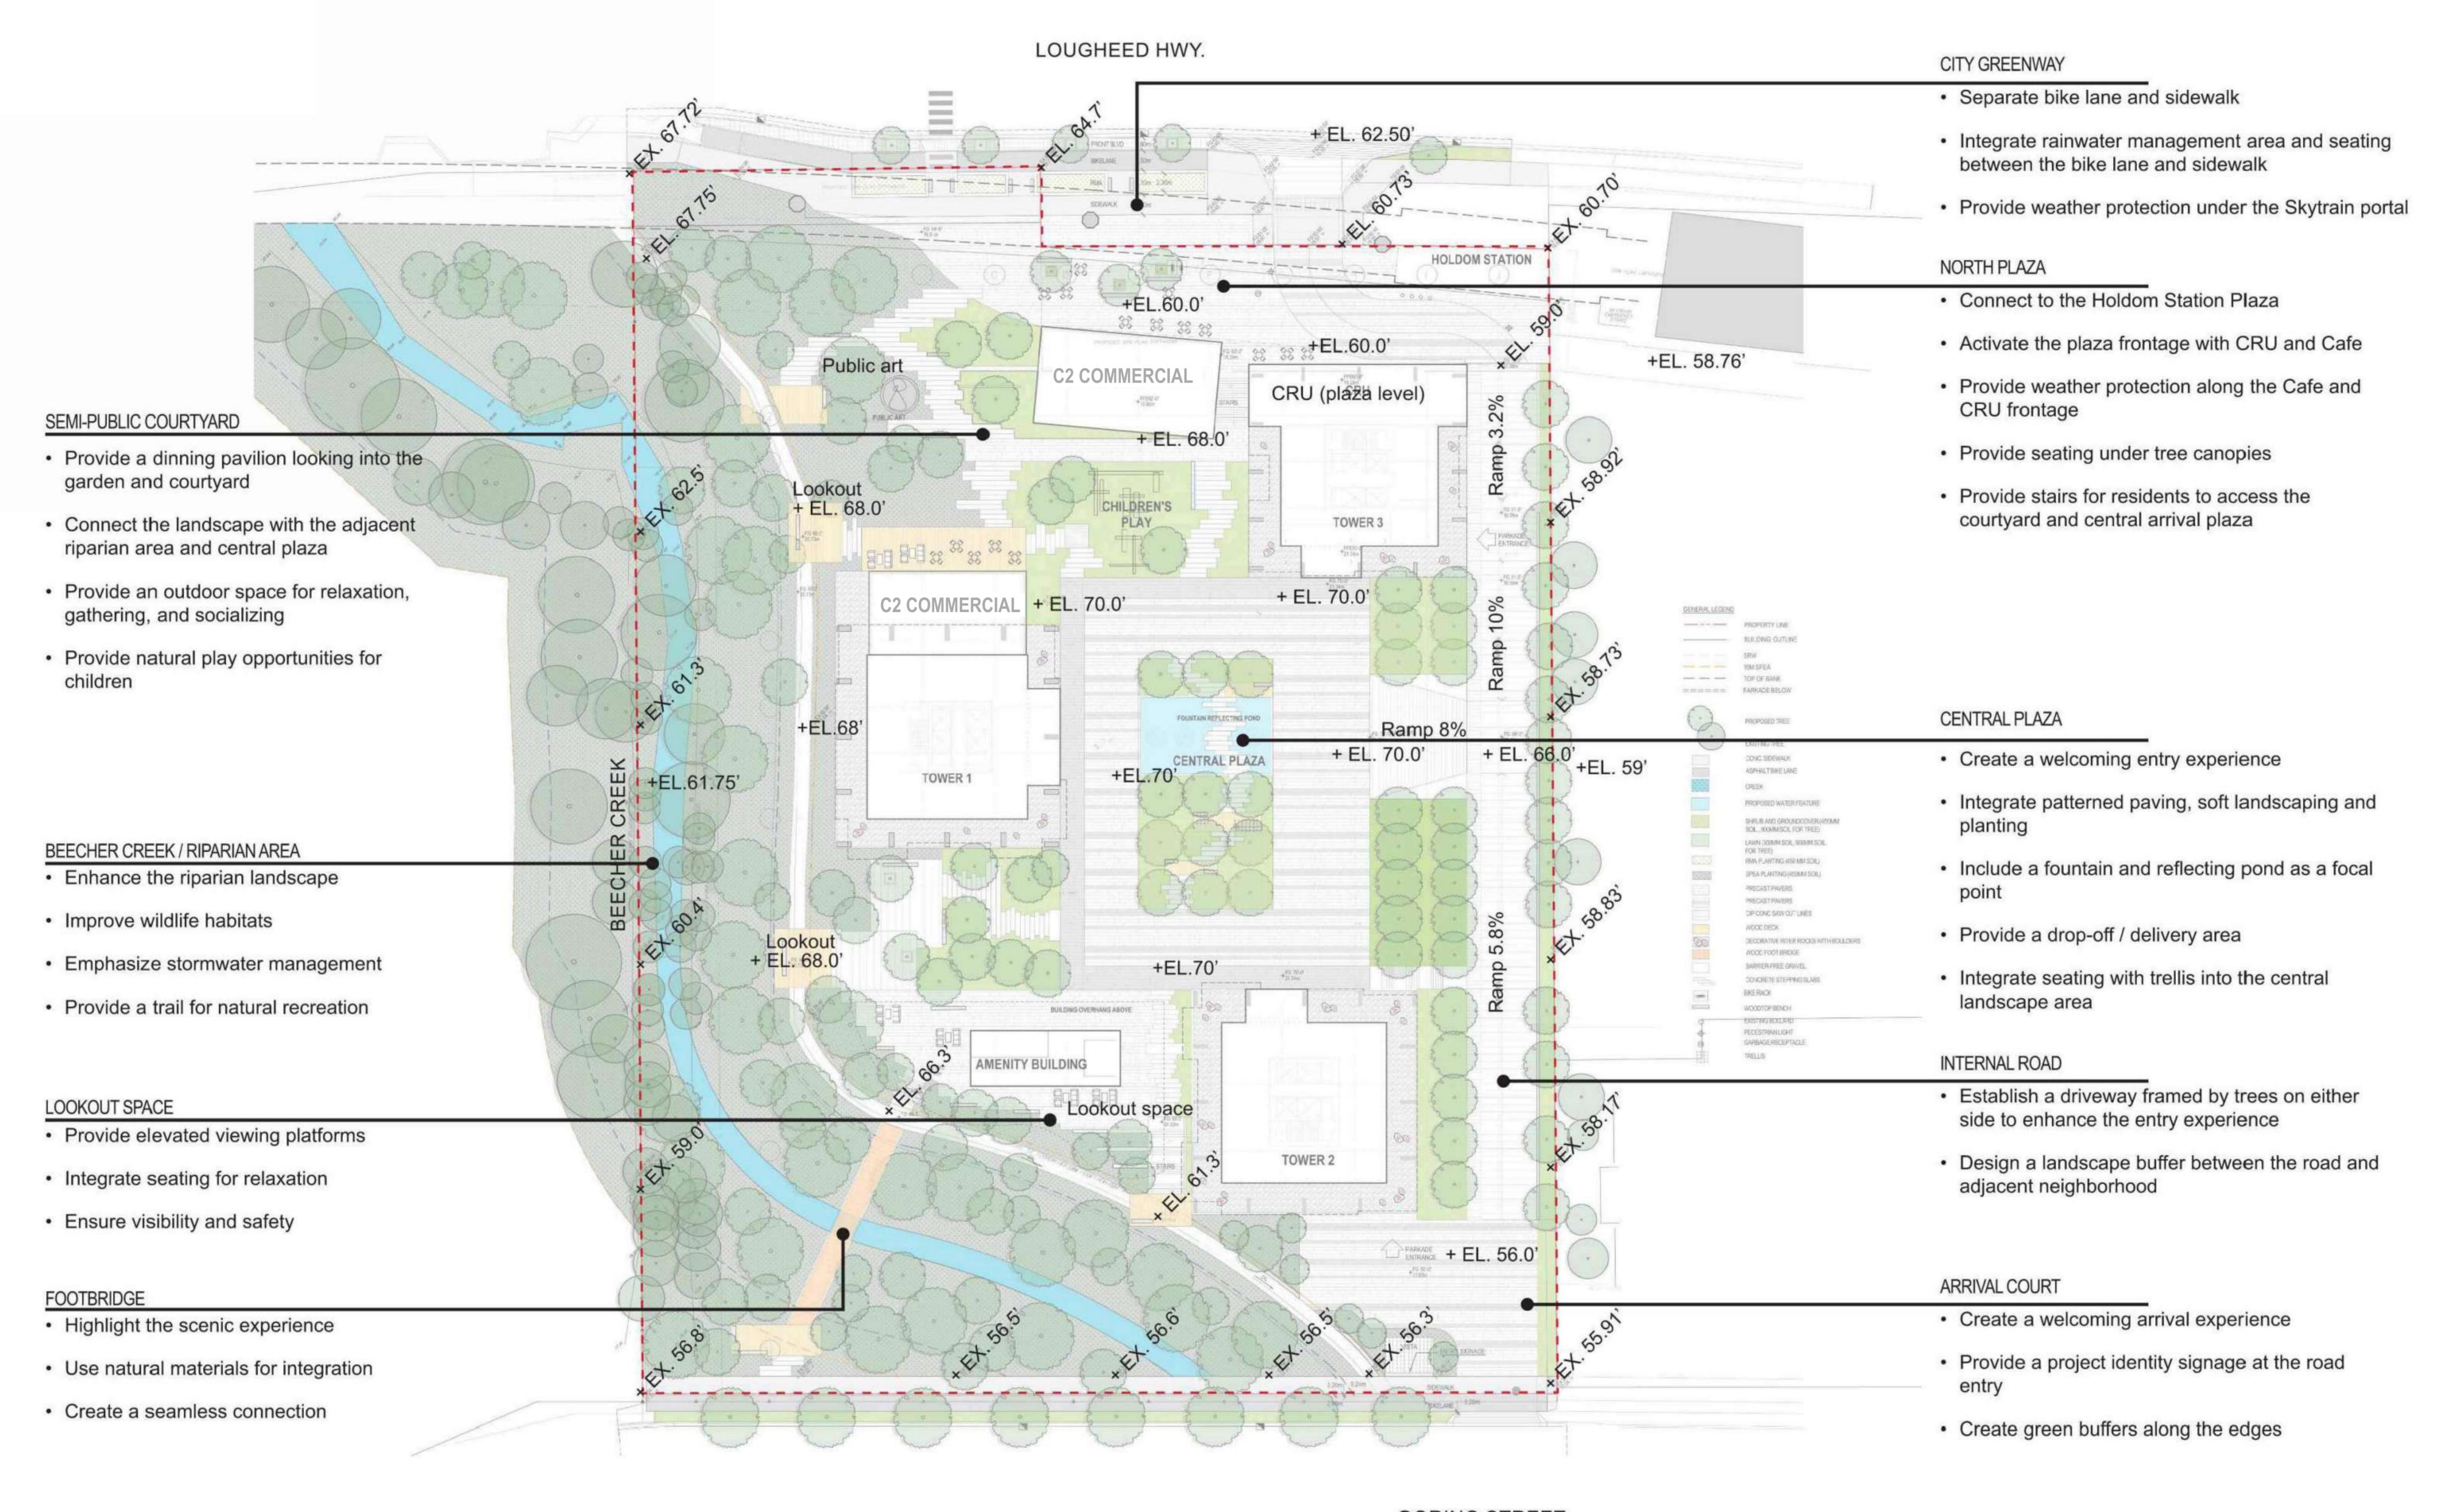

project

AMENDED 5502 LOUGHEED HIGHWAY DEVELOPMENT 5502 LOUGHEED HIGHWAY, BURNABY, BC

title

LANDSCAPE CONCEPT

CONCEPTUAL DESIGN DIAGRAM - OPEN SPACE

06 01 2025 0 REZONING LITE RESUBMISSION REZONING LITE RESUBMISSION REZONING LITE RESUBMISSION r.01 ISSUE FOR SUITABLE PLAN OF DEVELOPMENT - FOR REVIEW