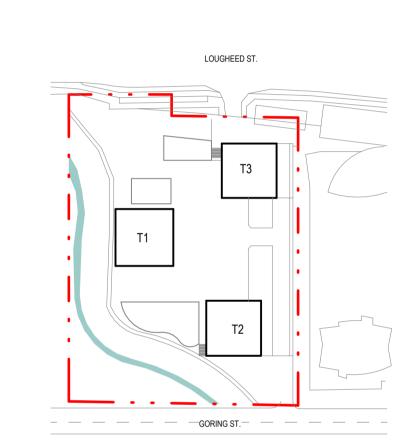

project

AMENDED 5502 LOUGHEED HIGHWAY DEVELOPMENT 5502 LOUGHEED HIGHWAY, BURNABY, BC

LANDSCAPE DIAGRAM - CREEK RE-ROUTING

| 1406          |
|---------------|
| - L1.06       |
|               |
| revision date |
| 29 04 2025    |
|               |