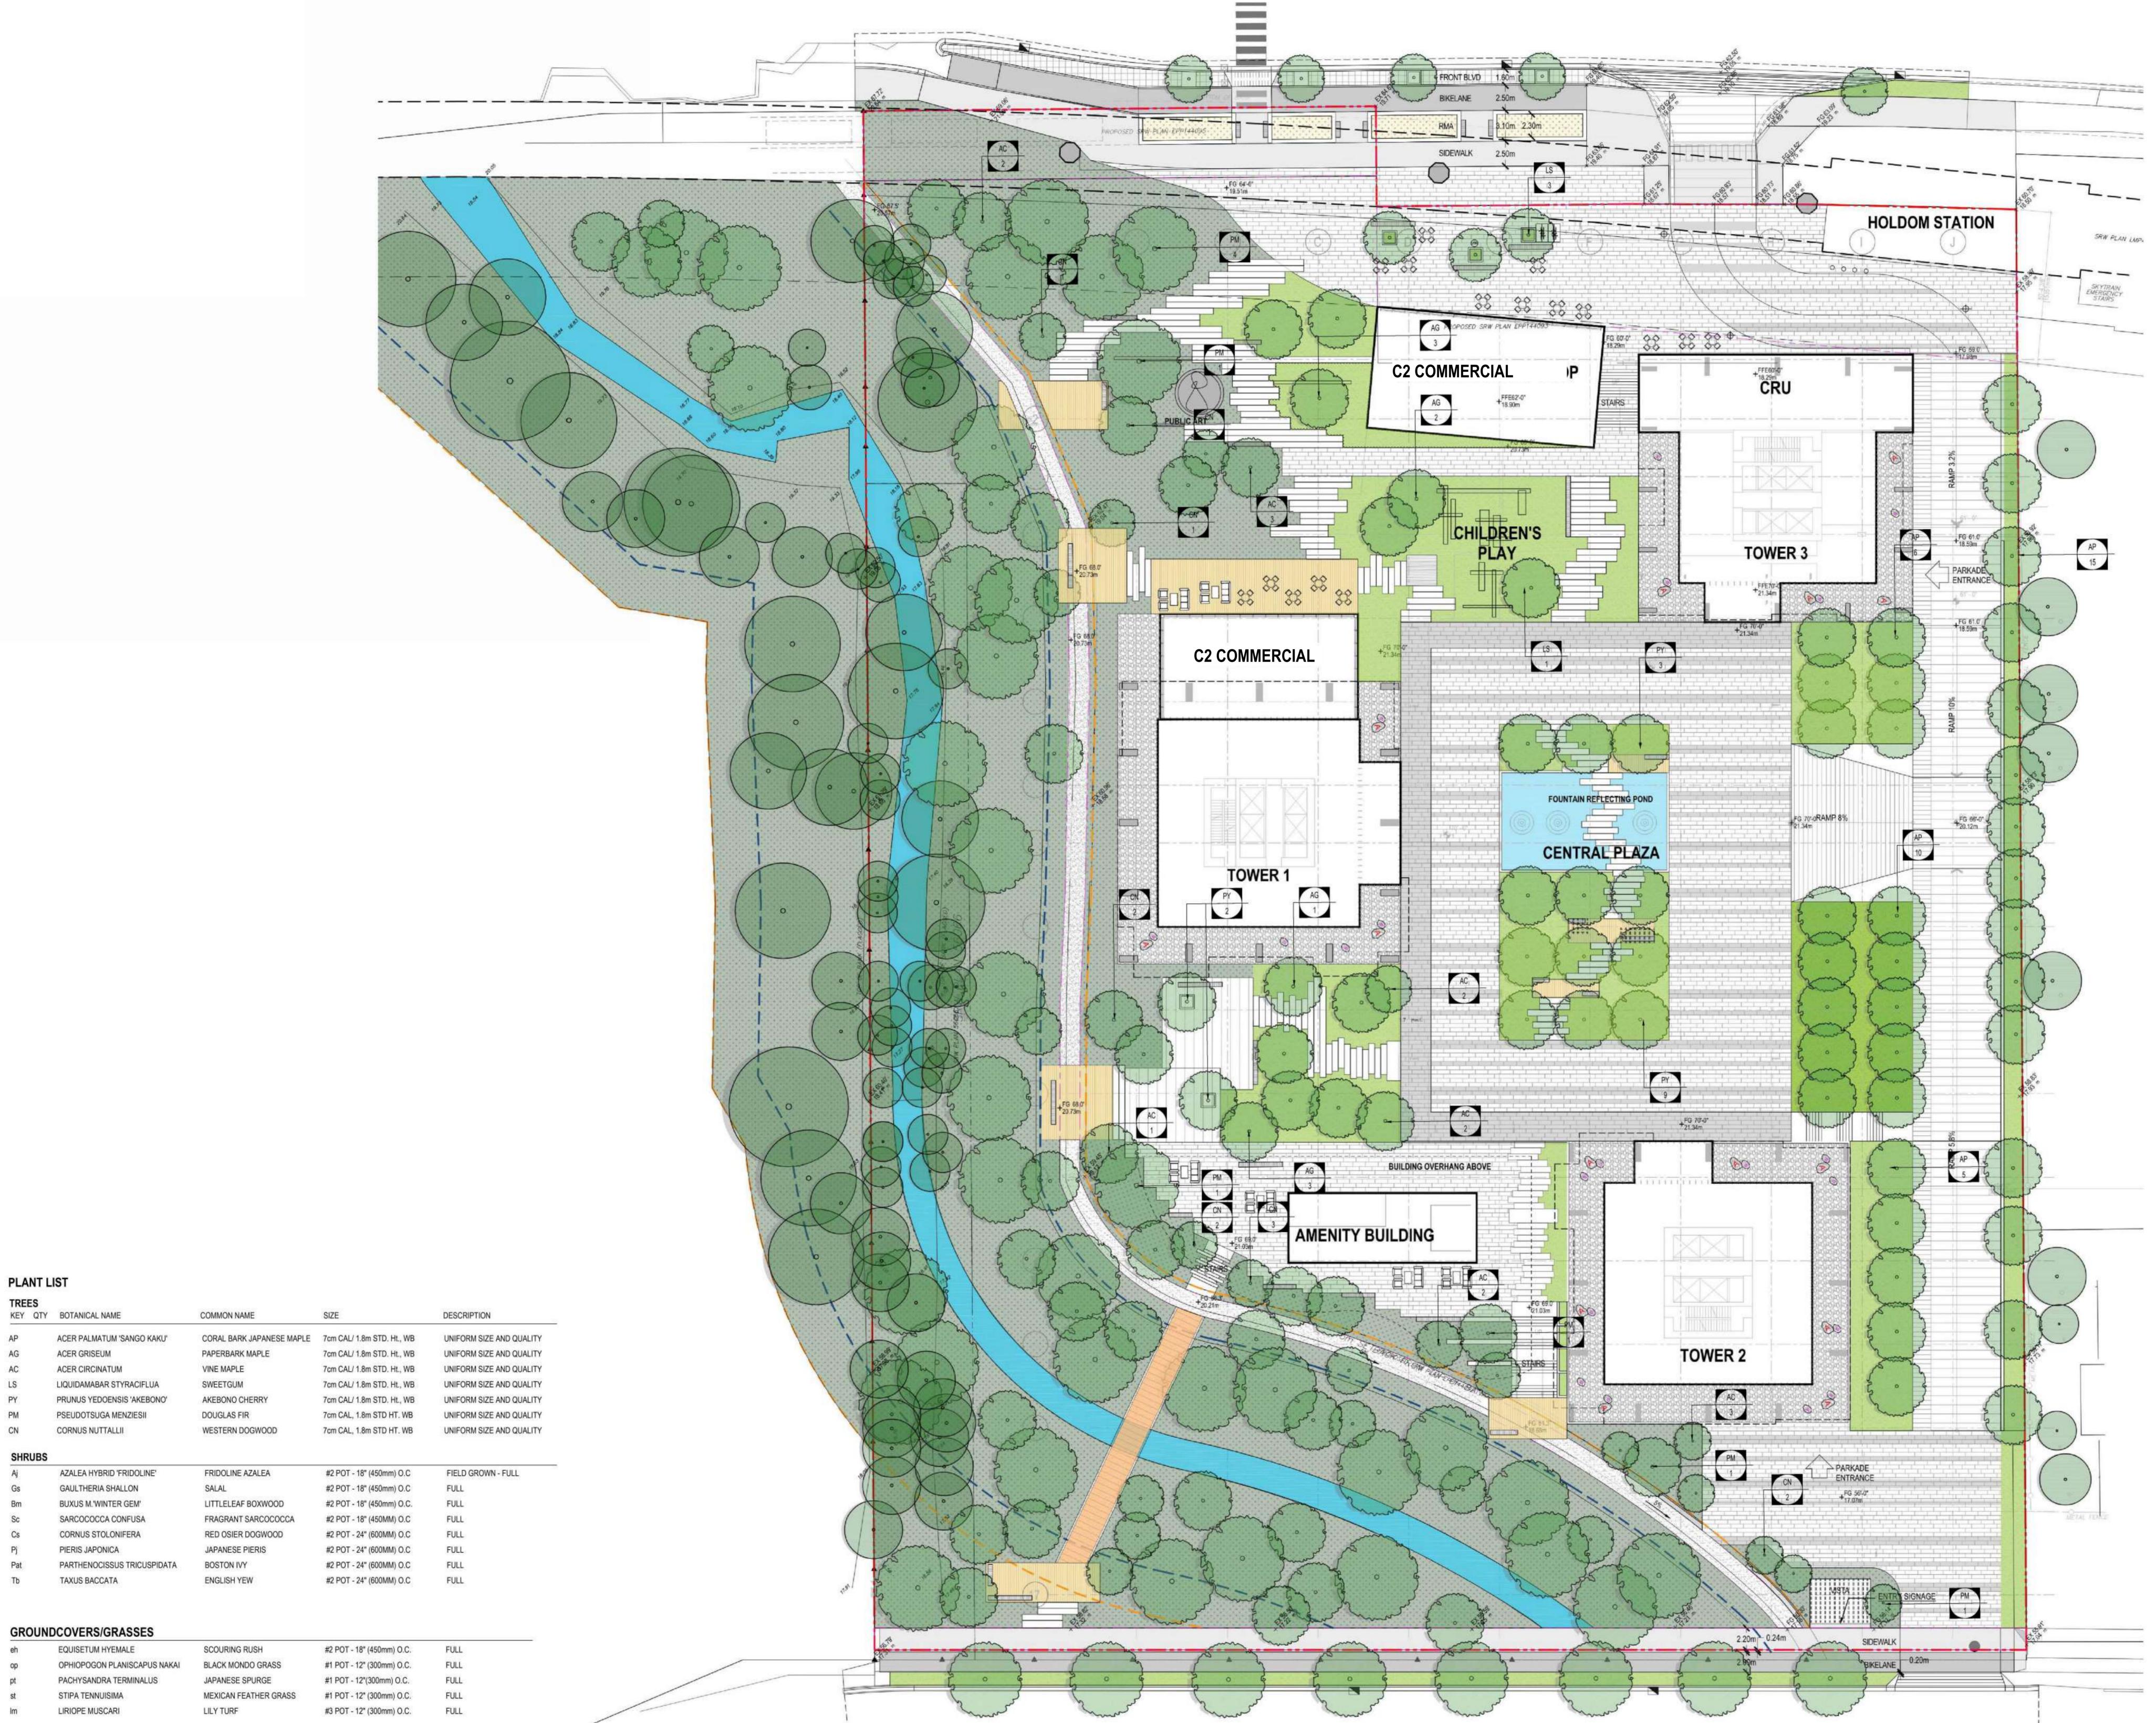

project

AMENDED 5502 LOUGHEED HIGHWAY DEVELOPMENT 5502 LOUGHEED HIGHWAY, BURNABY, BC

LANDSCAPE DIAGRAM - CREEK RE-ROUTING

| 1406          |
|---------------|
| - L1.06       |
|               |
| revision date |
| 29 04 2025    |
|               |

project

AMENDED 5502 LOUGHEED HIGHWAY DEVELOPMENT 5502 LOUGHEED HIGHWAY, BURNABY, BC

title
LANDSCAPE PLANTING PLAN

| scale          | drawing number |
|----------------|----------------|
| 1:200          | 1400           |
| project number | — L1.08        |
| 24-807         |                |
| issue date     | revision date  |
| 29 04 2025     | 29 04 2025     |