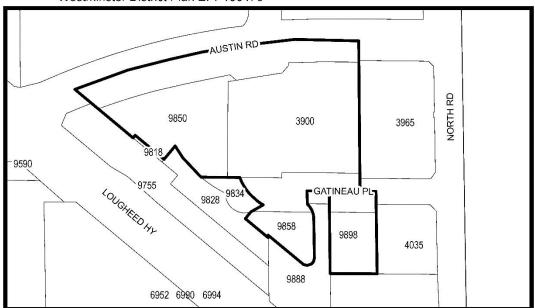

(a) The Map (hereinafter called "Map 'A'"), attached to and forming an integral part of Bylaw No. 4742, being "Burnaby Zoning Bylaw 1965", and designated as the Official Zoning Map of the City of Burnaby, is hereby amended according to the Map (hereinafter called "Map 'B'"), marginally numbered REZ. 4501, annexed to this Bylaw, and in accordance with the explanatory legend, notations, references and boundaries designated, described, delimited and specified in particularity shown upon said Map 'B'; and the various boundaries and districts shown upon said Map 'B' respectively are an amendment of and in addition to the respective districts, designated and marked on said Map 'A' insofar as the same are changed, modified or varied thereby, and the said Map 'B' is hereby declared to be and is hereby declared to be amended accordingly and the said Map 'B' is hereby declared to be and shall form an integral part of said Map 'A', as if originally incorporated therein and shall be interpreted accordingly.

## REZ.24-23

LEGAL: Lot 1 District Lot 4 Group 1 New Westminster District Plan EPP136470; Lot 2 District Lot 4 Group 1 New Westminster District Plan EPP136470; Lot 3 District Lot 2 Group 1 New Westminster District Plan EPP136470; and Lot 4 District Lot 2 Group 1 New Westminster District Plan EPP136470

- FROM: CD Comprehensive Development District (based on RM5s Multiple Family Residential District, C3 General Commercial District, Lougheed Core Area Master Plan, and Lougheed Town Centre Plan as guidelines and in accordance with the development plan entitled "Pinnacle Lougheed" prepared by JYOM Architecture)
- TO: Amended CD Comprehensive Development District (based on RM5s Multiple Family Residential District, C3 General Commercial District, Lougheed Core Area Master Plan, and Lougheed Town Centre Plan as guidelines and in accordance with the development plan entitled "Pinnacle Lougheed Amendment" prepared by JYOM Architecture and Bingham + Hill Architects)

| Burna      | iby     | PLANNING AND DEVELOPMENT DEPARTMENT |                     |      |
|------------|---------|-------------------------------------|---------------------|------|
| Date: Feb  | 20 2025 |                                     |                     |      |
| Scale: 1:2 | 2,250   | OFFICIAL ZONING MAP                 |                     |      |
| Drawn By:  | JS      |                                     | Map "B"<br>No. REZ. | 4501 |