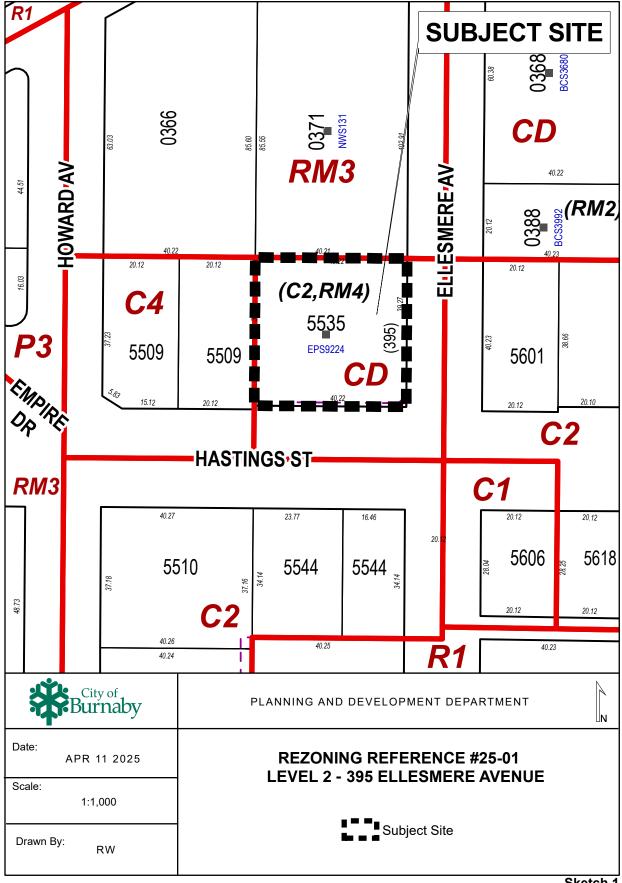

## Schedule A Rezoning #25-01 (2<sup>nd</sup> Floor - 395 Ellesmere Avenue) Unit PID Title Strata Lot 6 District Lot 127 Group 1 New Westminster District 201 032-115-237 Strata Plan EPS9224 Together With An Interest In The Common Property In Proportion To The Unit Entitlement Of The Strata Lot As Shown On Form V Strata Lot 7 District Lot 127 Group 1 New Westminster District 202 032-115-245 Strata Plan EPS9224 Together With An Interest In The Common Property In Proportion To The Unit Entitlement Of The Strata Lot As Shown On Form V Strata Lot 8 District Lot 127 Group 1 New Westminster District 203 032-115-253 Strata Plan EPS9224 Together With An Interest In The Common Property In Proportion To The Unit Entitlement Of The Strata Lot As Shown On Form V Strata Lot 9 District Lot 127 Group 1