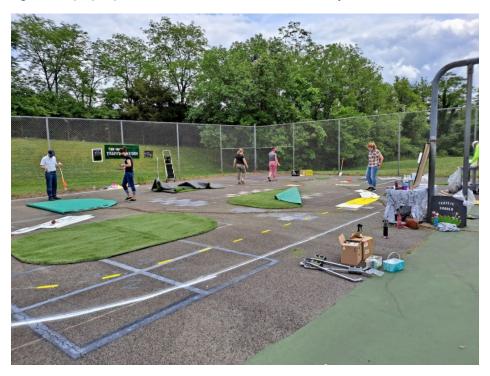

## **Small-Scale Traffic Garden**

Traffic garden pop up at Hoffman-Boston Elementary School, USA

 $\frac{\text{https://www.arlnow.com/2021/12/17/county-getting-35000-for-traffic-gardens-to-}{\text{teach-kids-about-road-safety/}}$ 