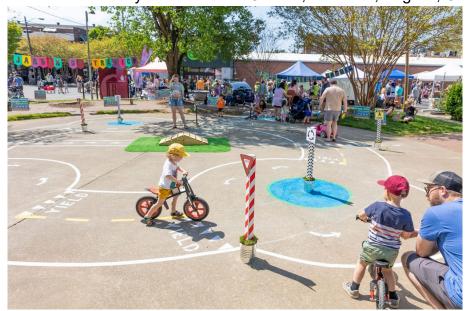

Westside Elementary School Traffic Garden, Roanoke, Virginia, USA

https://www.theroanokestar.com/2022/10/11/west-side-elementary-unveils-new-traffic-garden/

Pop Up Traffic Garden Rutland, Vermont, USA

 $\frac{https://www.wcax.com/content/news/Downtown-Rutland-becomes-giant-playground--561006121.html}{}$ 