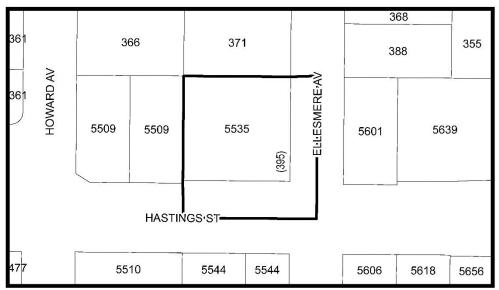

MAYOR

CORPORATE OFFICER

REZ.25-01

LEGAL: Schedule A (attached)

THE AREA(S) SHOWN ABOVE OUTLINED IN BLACK (  $-\!\!\!\!\!-\!\!\!\!\!-\!\!\!\!\!-$  ) IS (ARE) REZONED

FROM: CD Comprehensive Development District (based on C2 Community Commercial District, RM4 Multiple Family Residential District and the Apartment Study 'B' [Capitol Hill Plan] as guidelines, and in accordance with the development plan entitled "Alto on Capitol Hill" prepared by Vivid Green Architecture Inc.)

TO:

Amended CD Comprehensive Development District (based on C2 Community Commercial District, RM4 Multiple Family Residential District and the Apartment Study 'B' [Capitol Hill Plan] as guidelines, and in accordance with the development plan entitled "Commercial Level 2 Alto on Capitol Hill" prepared by Vivid Green Architecture Inc.)